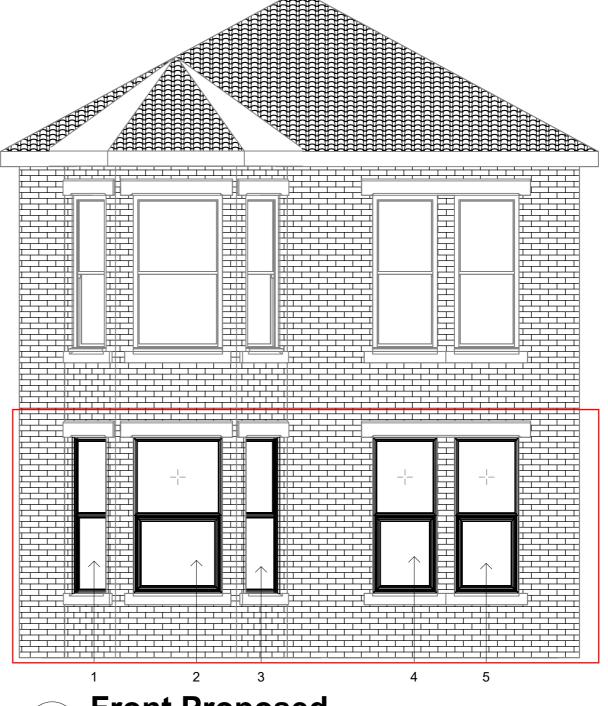

Front Existing
1:50

Front Proposed
1:50

| Window Style Schedule |             |                   |                    |               |                 |                                                |                   |
|-----------------------|-------------|-------------------|--------------------|---------------|-----------------|------------------------------------------------|-------------------|
| Window<br>Number      | Window Type | Window Width (mm) | Window Height (mm) | Window Colour | Window Material | Window Glazing                                 | Sealed Unit Depth |
|                       |             |                   |                    |               |                 |                                                |                   |
| 1                     | Type A      | 635               | 2065               | White Smooth  | PVCu            | TUF Clear Double                               | 4-20-4            |
| 2                     | Type E      | 1180              | 2065               | White Smooth  | PVCu            | TUF Clear Double                               | 4-20-4            |
| 3                     | Type A      | 635               | 2065               | White Smooth  | PVCu            | TUF Clear Double                               | 4-20-4            |
| 4                     | Type E      | 855               | 2065               | White Smooth  | PVCu            | TUF Clear Double Top / Satin TUF Double Bottom | 4-20-4            |
| 5                     | Type E      | 855               | 2065               | White Smooth  | PVCu            | TUF Clear Double Top / Satin TUF Double Bottom | 4-20-4            |

Contract No. FHI 115679

Site Address -

Flat 1, Fenn Court, 48 Cobbett Road Southampton SO18 1HL

Drawing No.

1 of 3

Elevations

All Dimensions in mm

Scale: 1:50