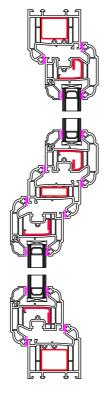

## **Window Profiles by Window Type 1:5**

Type A -**Fixed in Frame** 

Type B -**Fixed in Sash** 

Type C -**Fanlight** 

Type D -Side Hung

Type E -**Top Hung** 

Type F -Tilt & Turn

Type G -50 - 50 Mock Sash

Type H -**Fanlight over Dummy Vent** 

Contract No.

FHI 115679

Site Address -Flat 1, Fenn Court, 48 Cobbett Road Southampton SO18 1HL

Drawing No.

2 of 3

FHI Window Profiles by Window Type