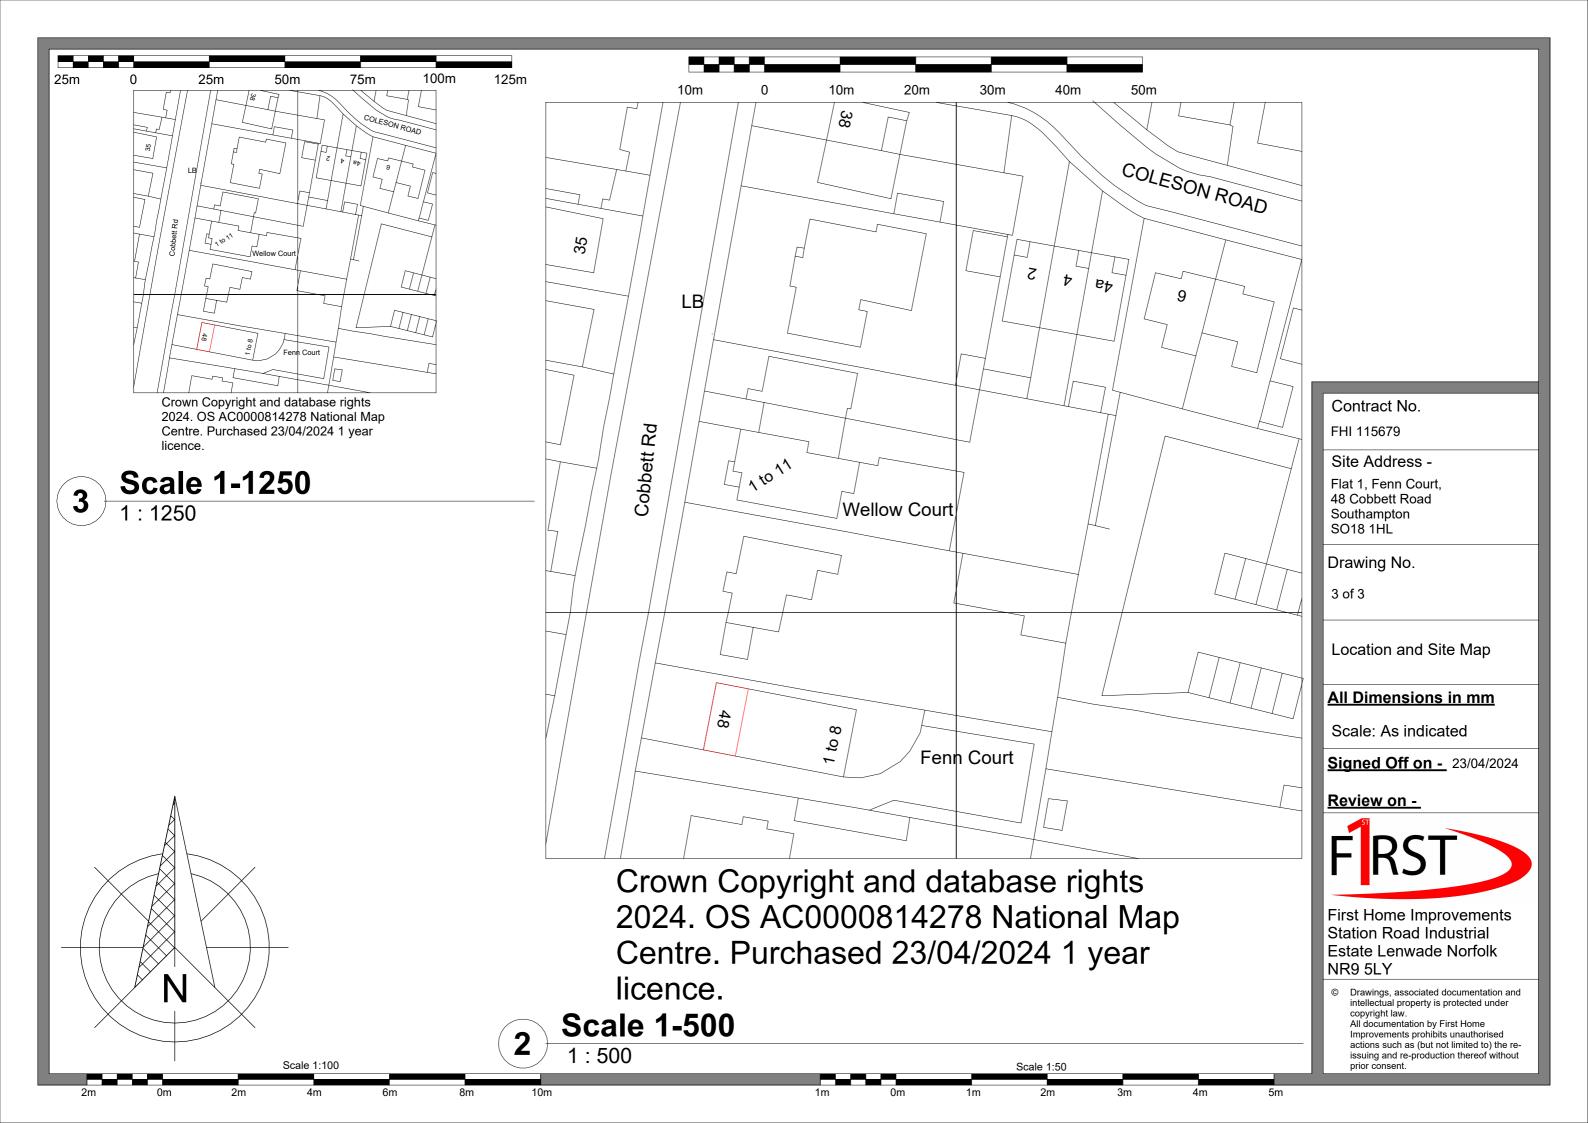

Contract No. FHI 115679

Site Address -

Flat 1, Fenn Court, 48 Cobbett Road Southampton SO18 1HL

Drawing No.

1 of 3

Elevations

All Dimensions in mm

Scale: 1:50