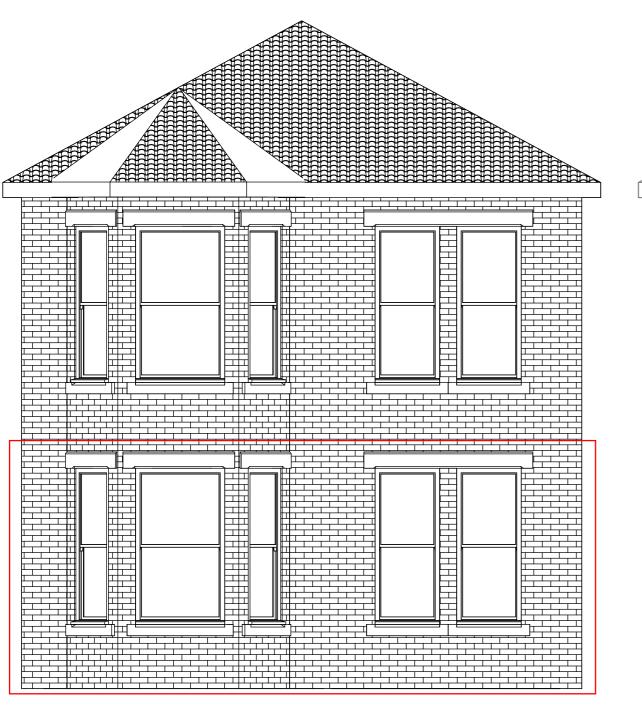

Front Existing
1:50

Front Proposed
1:50

| Window Style Schedule |             |                   |                    |               |                 |                                                |                   |
|-----------------------|-------------|-------------------|--------------------|---------------|-----------------|------------------------------------------------|-------------------|
| Window<br>Number      | Window Type | Window Width (mm) | Window Height (mm) | Window Colour | Window Material | Window Glazing                                 | Sealed Unit Depth |
|                       |             |                   |                    |               |                 |                                                |                   |
| 1                     | Type A      | 635               | 2065               | White Smooth  | PVCu            | TUF Clear Double                               | 4-20-4            |
| 2                     | Type E      | 1180              | 2065               | White Smooth  | PVCu            | TUF Clear Double                               | 4-20-4            |
| 3                     | Type A      | 635               | 2065               | White Smooth  | PVCu            | TUF Clear Double                               | 4-20-4            |
| 4                     | Type E      | 855               | 2065               | White Smooth  | PVCu            | TUF Clear Double Top / Satin TUF Double Bottom | 4-20-4            |
| 5                     | Type E      | 855               | 2065               | White Smooth  | PVCu            | TUF Clear Double Top / Satin TUF Double Bottom | 4-20-4            |

Contract No. FHI 115679

Site Address -

Flat 1, Fenn Court, 48 Cobbett Road Southampton SO18 1HL

Drawing No.

1 of 3

Elevations

All Dimensions in mm

Scale: 1:50