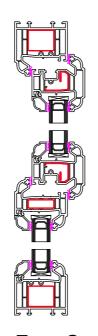

Front Existing
1:50

Front Proposed
1:50

| Window Style Schedule |             |                   |                    |               |                 |                                                |                   |
|-----------------------|-------------|-------------------|--------------------|---------------|-----------------|------------------------------------------------|-------------------|
| Window<br>Number      | Window Type | Window Width (mm) | Window Height (mm) | Window Colour | Window Material | Window Glazing                                 | Sealed Unit Depth |
|                       |             |                   |                    |               |                 |                                                |                   |
| 1                     | Type A      | 635               | 2065               | White Smooth  | PVCu            | TUF Clear Double                               | 4-20-4            |
| 2                     | Type E      | 1180              | 2065               | White Smooth  | PVCu            | TUF Clear Double                               | 4-20-4            |
| 3                     | Type A      | 635               | 2065               | White Smooth  | PVCu            | TUF Clear Double                               | 4-20-4            |
| 4                     | Type E      | 855               | 2065               | White Smooth  | PVCu            | TUF Clear Double Top / Satin TUF Double Bottom | 4-20-4            |
| 5                     | Type E      | 855               | 2065               | White Smooth  | PVCu            | TUF Clear Double Top / Satin TUF Double Bottom | 4-20-4            |

Contract No. FHI 115679

Site Address -

Flat 1, Fenn Court, 48 Cobbett Road Southampton SO18 1HL

Drawing No.

1 of 3

Elevations

All Dimensions in mm

Scale: 1:50