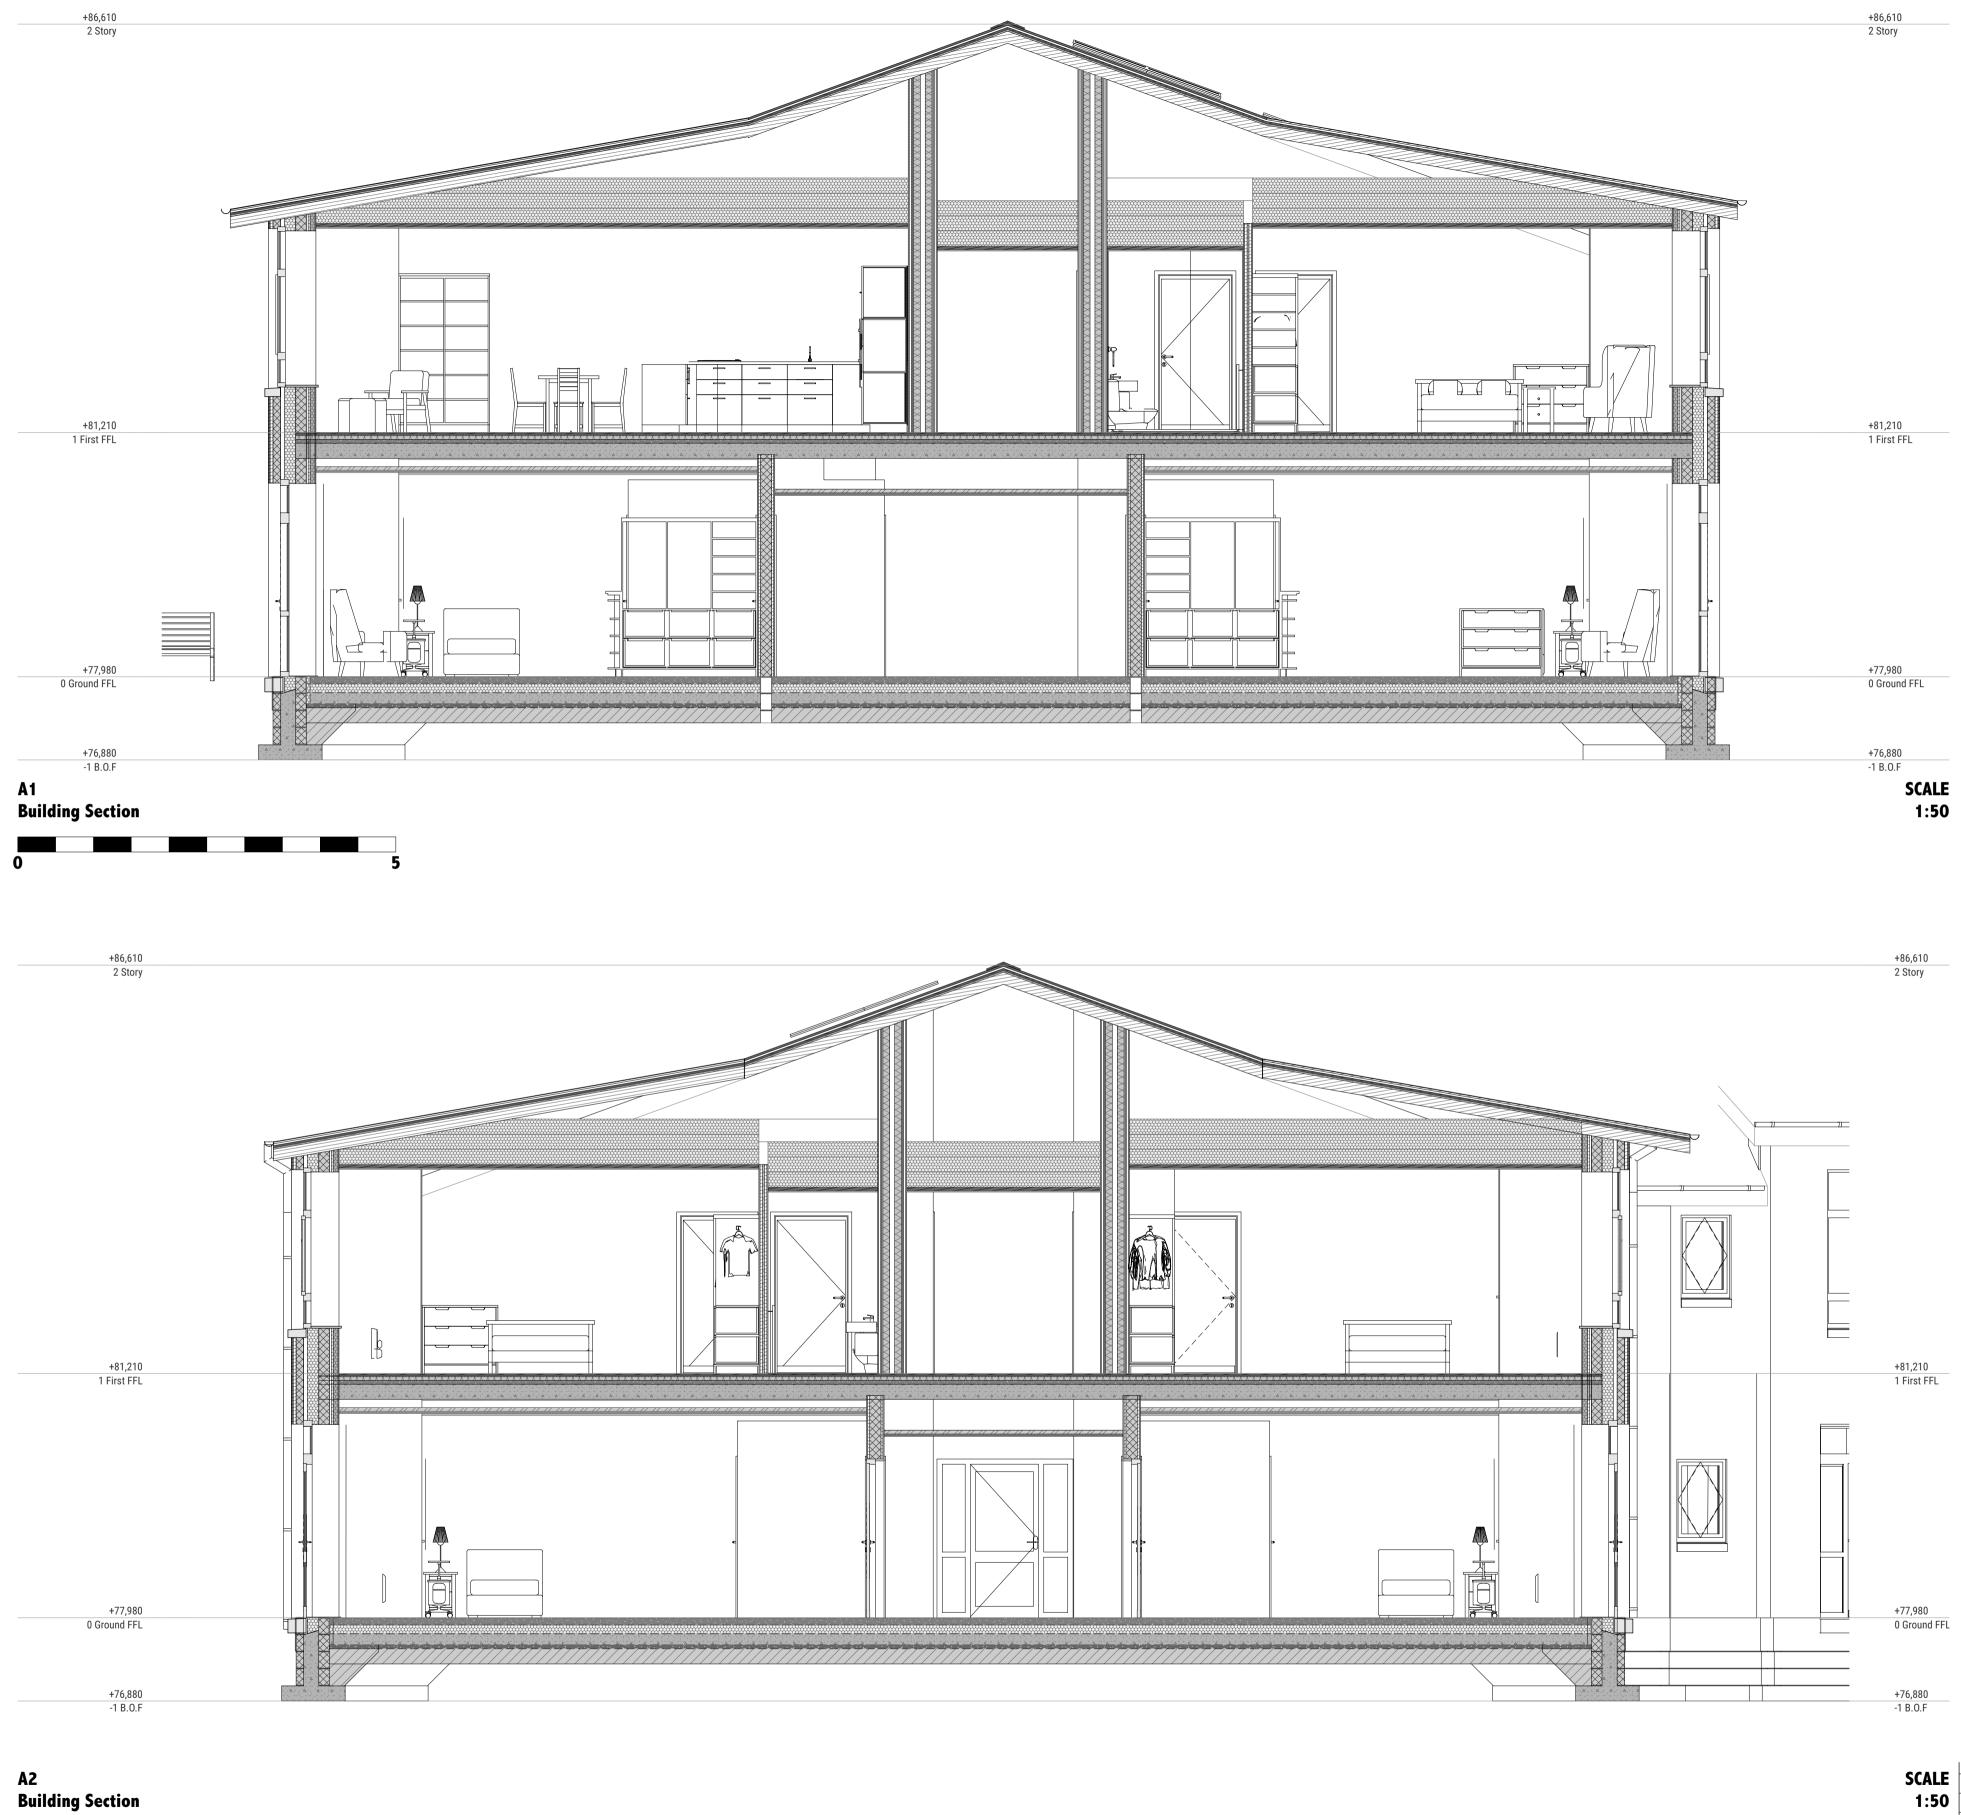

CAMPHILL ESTATES - SIMEON HOUSE SIMEON CARE FOR THE ELDERLY LTD CAIRNLEE ROAD, ABERDEEN AB15 9BN

DRAWING TITLE

. Proposed Building Sections 1

ISSUE STATUS STAGE 3 PLANNING PERMISSION

 
 Scale at A1
 Date.First Issue
 Drawn
 Checked
 Approved
 Job No.
 Drawing No.
 AS NOTED TBC ST JC ST 267 Simeon(PP)028