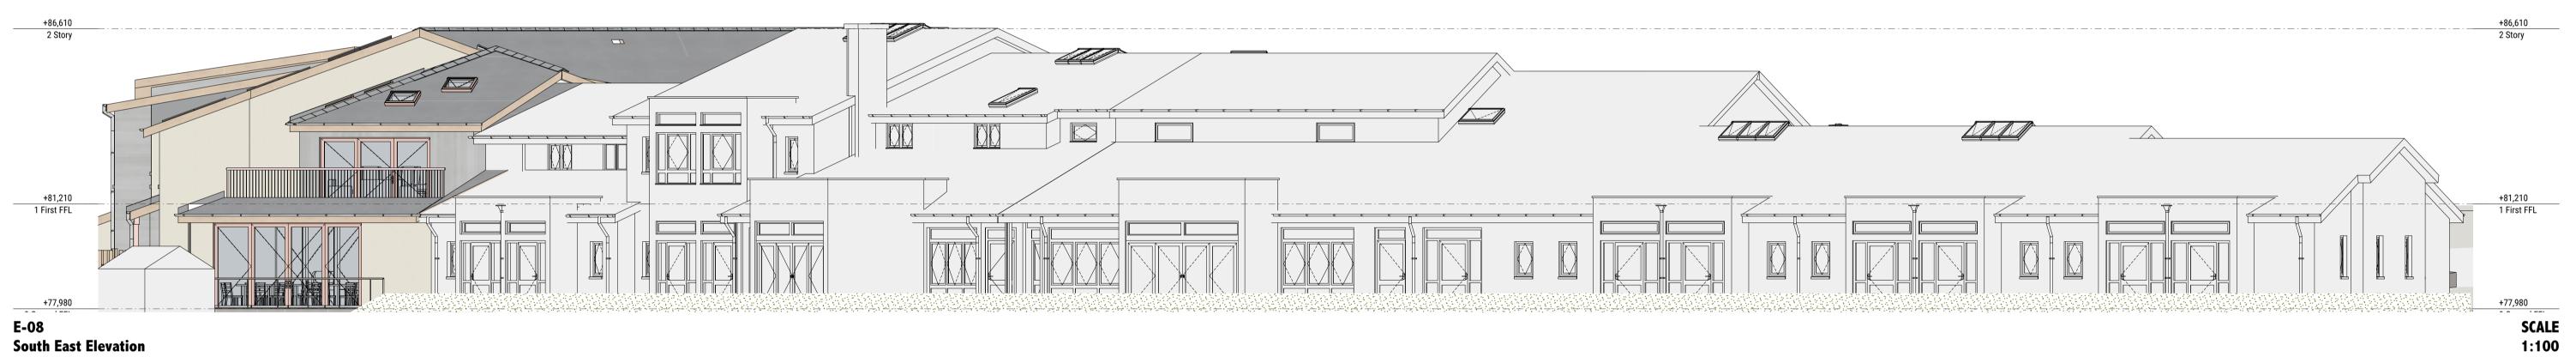

North Westt Elevation

0 5 10

South East Elevation

0 5 10

| o Éî fa | ` Üfa | `Ü~åÖɇk ~ã É                                                       | a ~íÉ     | CAMPHILL ESTATES - SIMEON HOUSE                                         |
|---------|-------|--------------------------------------------------------------------|-----------|-------------------------------------------------------------------------|
| MN      |       |                                                                    | OTINNOMOP | SIMEON CARE FOR THE ELDERLY LTD                                         |
| МО      | , ÜMN | iaÑi^ ÇÇÉÇ∔ç+k çĕÜ+pí~aĕiÉabbk çï =éâaâAáé~aÉâáê~åAÉ<br>NiyênNa∸iĕ | MINOLOMOP | CAIRNLEE ROAD, ABERDEEN AB15 9BN                                        |
| WO      | , MML | p Énã Ééo≫ åÇa añañ Önêççã ≠ç≕e~ã É÷ëdÇÉ÷çÑeé∼ÂÉK                  |           |                                                                         |
| MP      | , moo | `çããçå=oççã ≄ ăÉê~íáçåë                                            | OMMPLOMOQ | אוטל טוא                                                                |
|         |       |                                                                    |           | DRAWING TITLE                                                           |
|         |       |                                                                    |           | Proposed NE SW Elevation                                                |
|         |       |                                                                    |           | ISSUE STATUS                                                            |
|         |       |                                                                    |           | STAGE 3 PLANNING PERMISSION                                             |
|         |       |                                                                    |           | Scale at A1 Date.First Issue Drawn Checked Approved Job No. Drawing No. |
|         |       |                                                                    |           | AS NOTED TBC ST JC ST 267 Simeon(PP)0                                   |