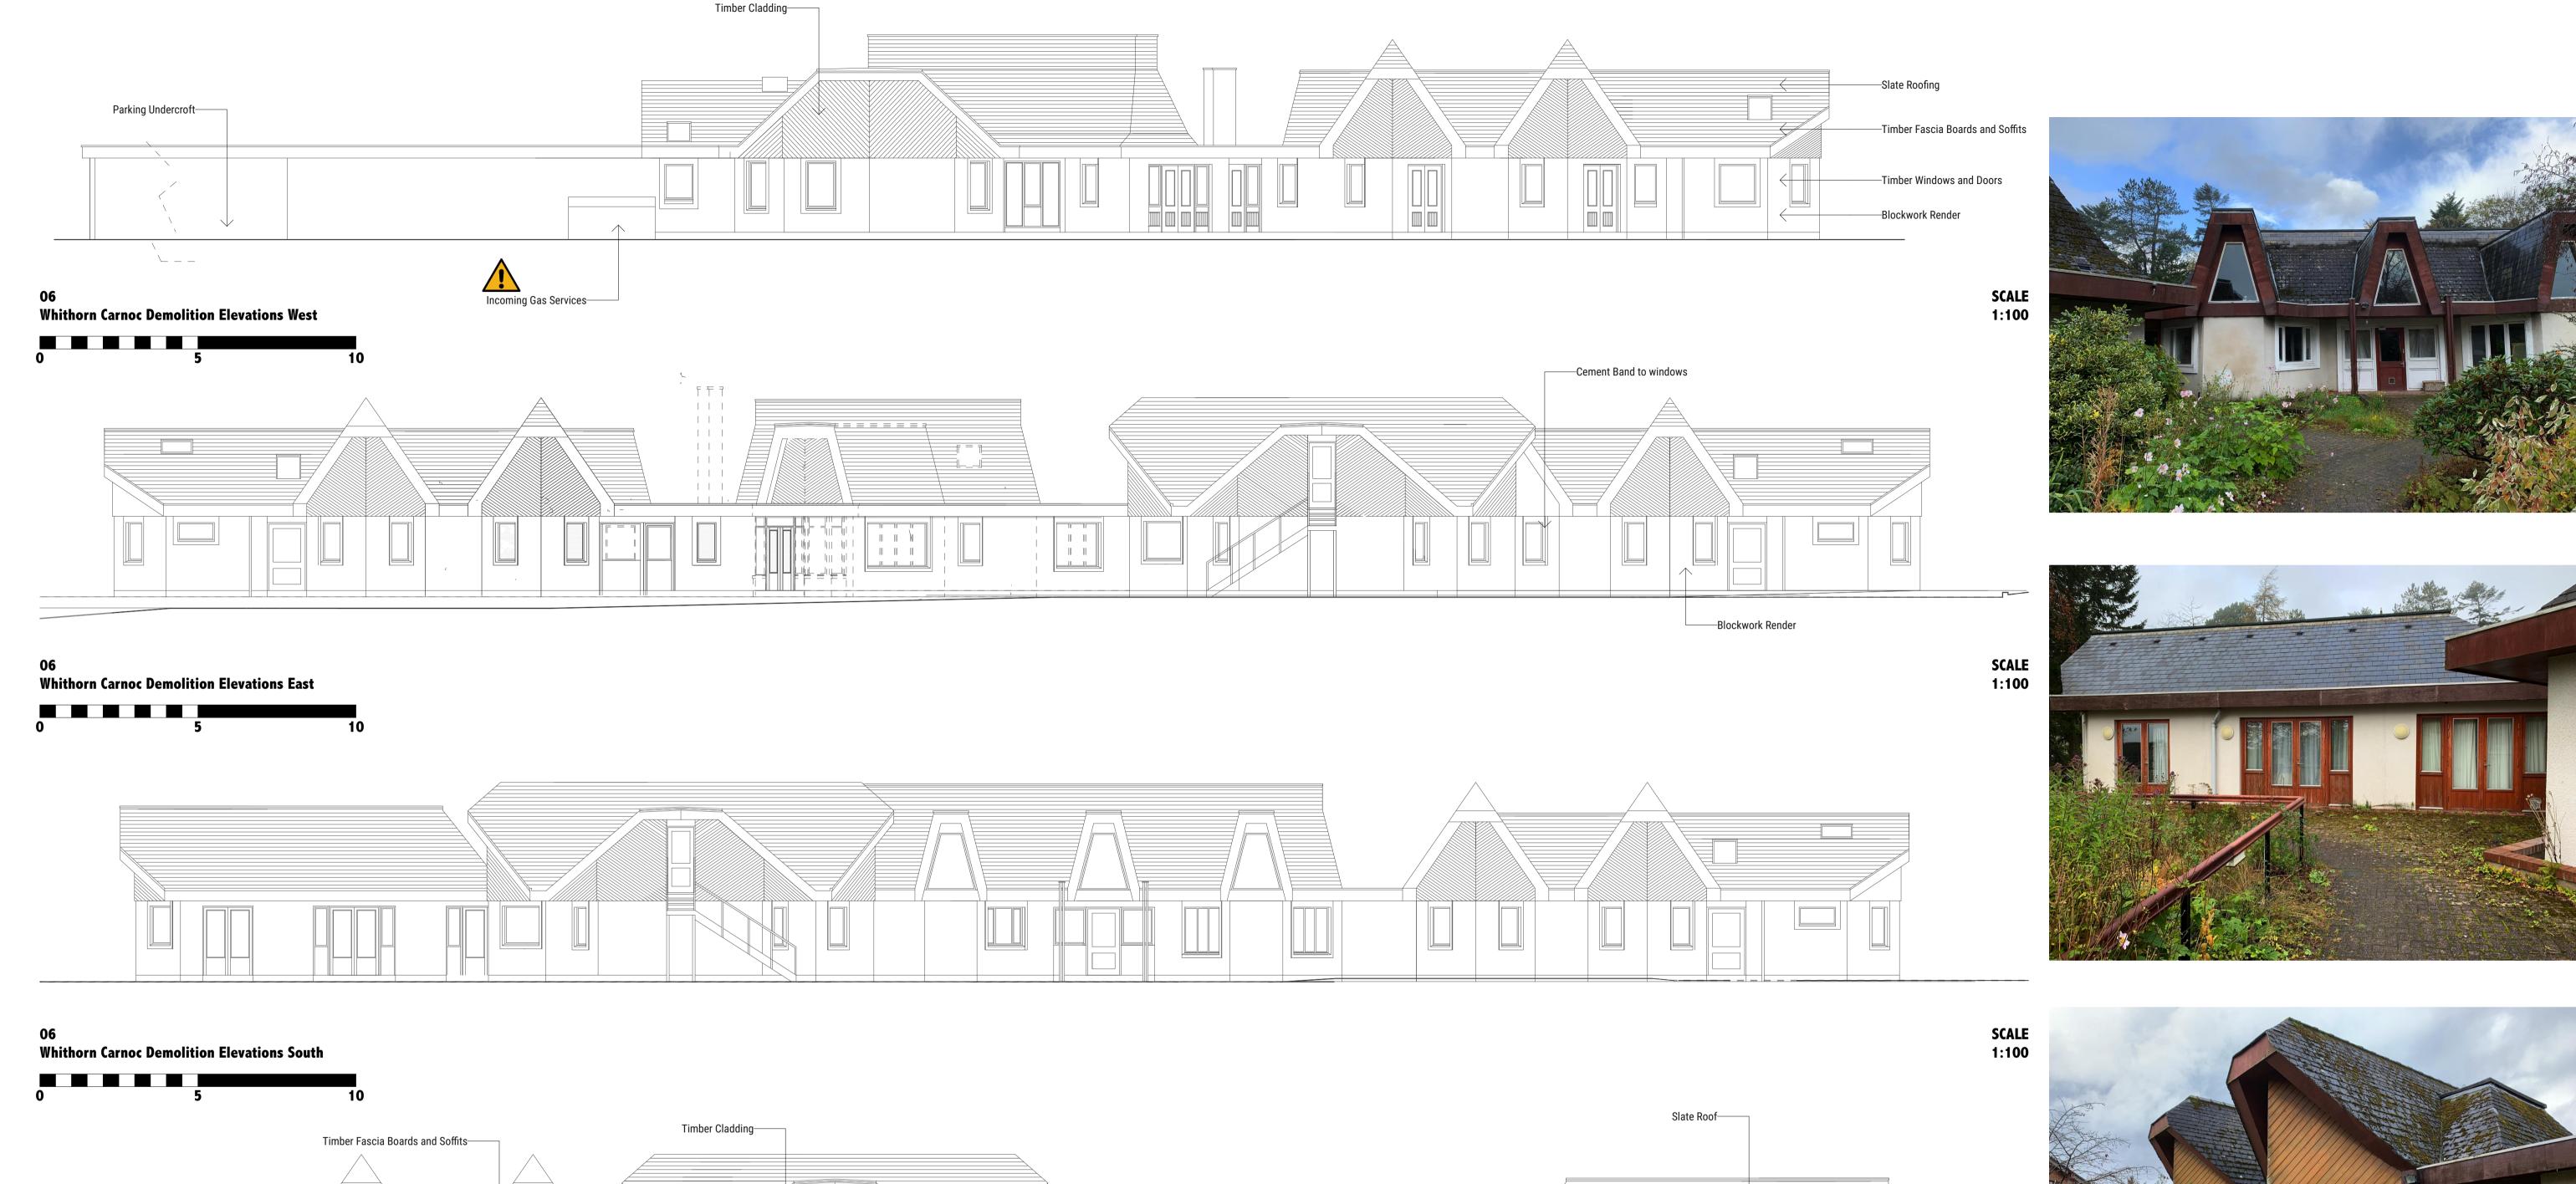

**Whithorn Carnoc Demolition Elevations North** 

Timber Windows and Doors

Work in Progress

CAMPHILL ESTATES - SIMEON HOUSE
SIMEON CARE FOR THE ELDERLY LTD
CAIRNLEE ROAD,
ABERDEEN AB15 9BN DRAWING TITLE Existing Elevations - Caranoc / Whithorn ISSUE STATUS STAGE 3 PLANNING PERMISSION