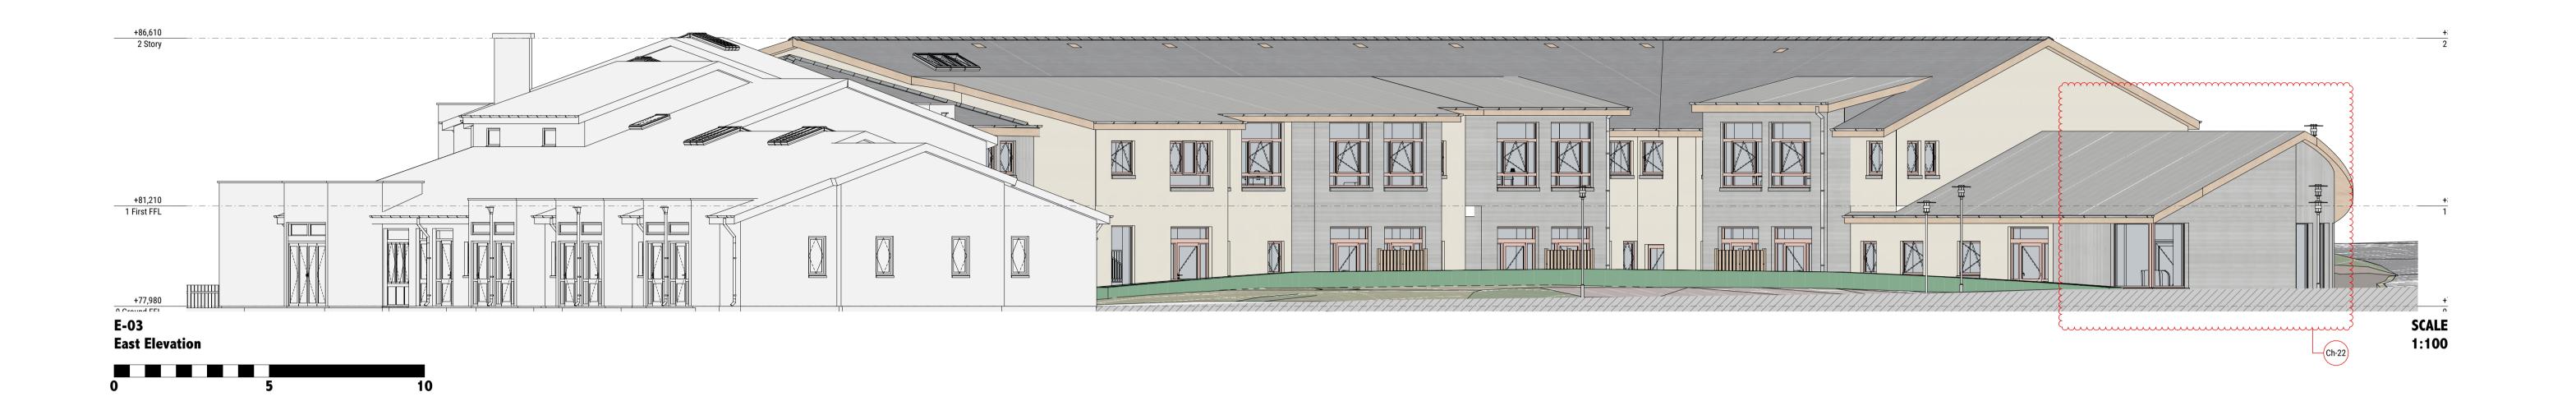

| RevID | ChID  | Change Name                                   | Date       | CAMPHILL ESTATES - SIMEON HOUSE SIMEON CARE FOR THE ELDERLY LTD CAIRNLEE ROAD, ABERDEEN AB15 9BN |  |
|-------|-------|-----------------------------------------------|------------|--------------------------------------------------------------------------------------------------|--|
| 01    |       |                                               | 27/11/2023 |                                                                                                  |  |
| 02    | Ch-04 | NE Corner living room larger and more visible | 01/12/2023 |                                                                                                  |  |
| 03    | Ch-16 | North Elevation Lounge 2                      | 05/01/2024 |                                                                                                  |  |
| 04    | Ch-22 | Common Room Alterations                       | 20/03/2024 | AUTO FOLIA                                                                                       |  |
|       |       |                                               |            | DRAWING TITLE                                                                                    |  |
|       |       |                                               |            | Proposed East - West Elevation                                                                   |  |
|       |       |                                               |            | ISSUE STATUS STAGE 3 PLANNING PERMISSION                                                         |  |
|       |       |                                               |            | Scale at A1                                                                                      |  |