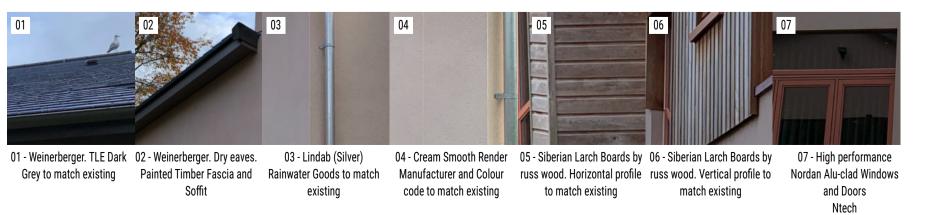

| RevID | ChID  | Change Name                                   | Date       | CAMPHILL ESTATES - SIMEON HOUSE SIMEON CARE FOR THE ELDERLY LTD CAIRNLEE ROAD, ABERDEEN AB15 9BN |  |
|-------|-------|-----------------------------------------------|------------|--------------------------------------------------------------------------------------------------|--|
| 01    |       |                                               | 27/11/2023 |                                                                                                  |  |
| 02    | Ch-04 | NE Corner living room larger and more visible | 01/12/2023 |                                                                                                  |  |
| 03    | Ch-16 | North Elevation Lounge 2                      | 05/01/2024 |                                                                                                  |  |
| 04    | Ch-22 | Common Room Alterations                       | 20/03/2024 | AUTO FOLIA                                                                                       |  |
|       |       |                                               |            | DRAWING TITLE                                                                                    |  |
|       |       |                                               |            | Proposed East - West Elevation                                                                   |  |
|       |       |                                               |            | ISSUE STATUS STAGE 3 PLANNING PERMISSION                                                         |  |
|       |       |                                               |            | Scale at A1                                                                                      |  |