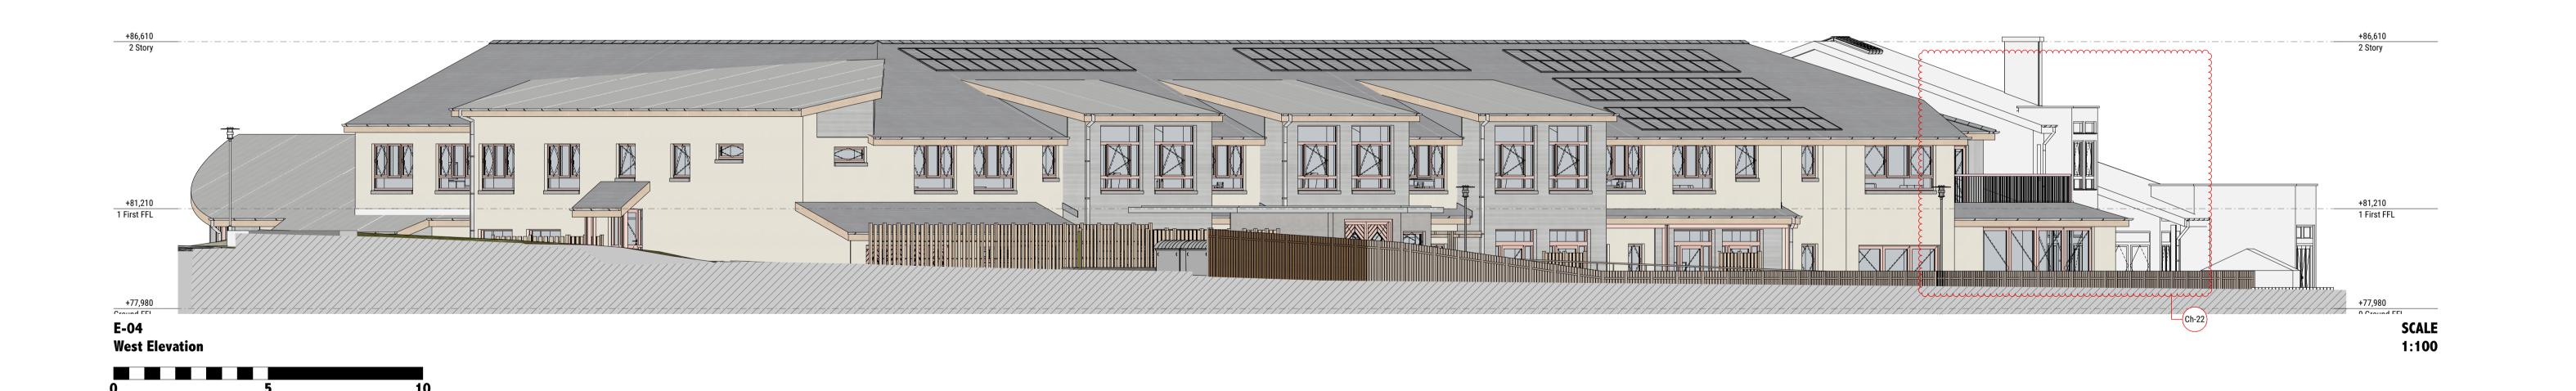

| RevID | ChID  | Change Name                                   | Date       | CAMPHILL ESTATES - SIMEON HOUSE SIMEON CARE FOR THE ELDERLY LTD CAIRNLEE ROAD, ABERDEEN AB15 9BN |  |
|-------|-------|-----------------------------------------------|------------|--------------------------------------------------------------------------------------------------|--|
| 01    |       |                                               | 27/11/2023 |                                                                                                  |  |
| 02    | Ch-04 | NE Corner living room larger and more visible | 01/12/2023 |                                                                                                  |  |
| 03    | Ch-16 | North Elevation Lounge 2                      | 05/01/2024 |                                                                                                  |  |
| 04    | Ch-22 | Common Room Alterations                       | 20/03/2024 | AUTO FOLIA                                                                                       |  |
|       |       |                                               |            | DRAWING TITLE                                                                                    |  |
|       |       |                                               |            | Proposed East - West Elevation                                                                   |  |
|       |       |                                               |            | ISSUE STATUS STAGE 3 PLANNING PERMISSION                                                         |  |
|       |       |                                               |            | Scale at A1                                                                                      |  |