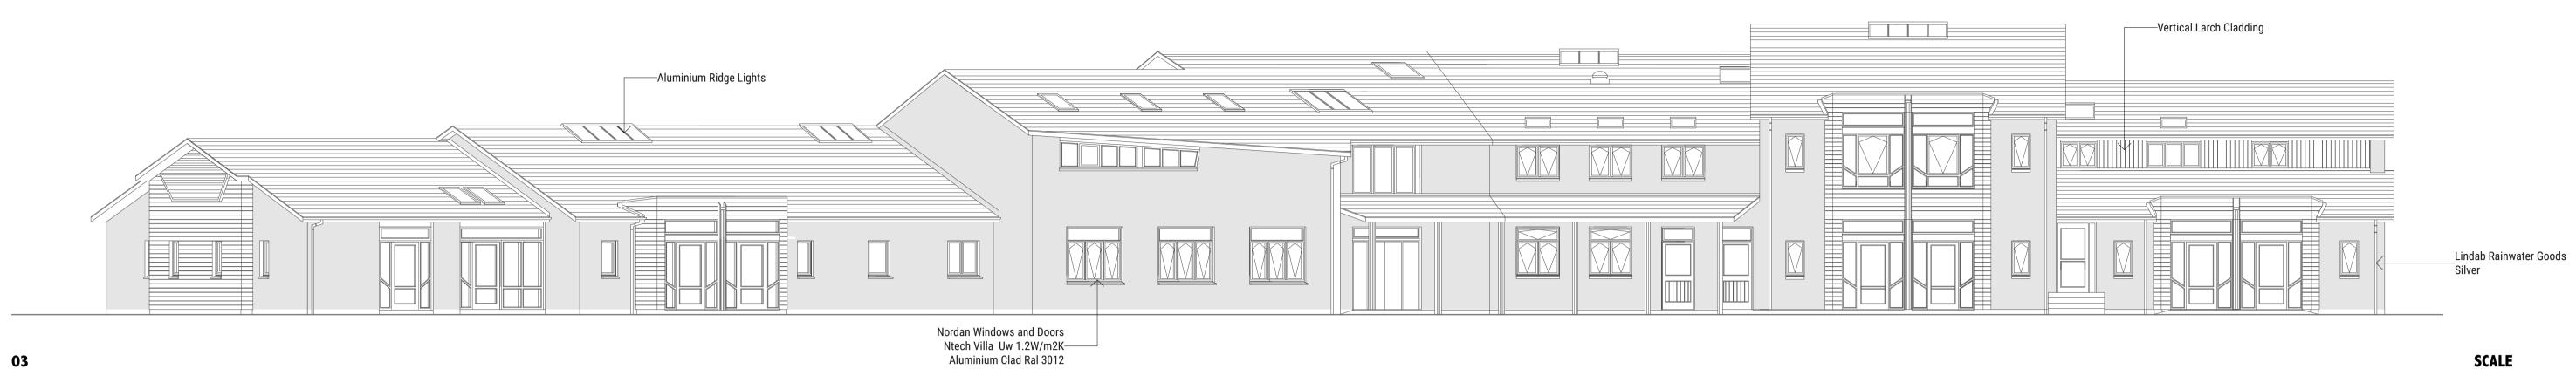

03

0

03 Simeon House Ex West Facing Gable

| Date            | Change Name | ChID | RevID       |
|-----------------|-------------|------|-------------|
| Work in Progres |             |      | 01 -<br>WIP |
|                 |             |      |             |
|                 |             |      |             |
|                 |             |      |             |
|                 |             |      |             |
|                 |             |      |             |
|                 |             |      |             |
|                 |             |      |             |
|                 |             |      |             |
|                 |             |      |             |
|                 |             |      |             |

NOTES

Do not scale off this drawing for construction purposes.
All dimensions are in millimetres unless otherwise stated.
This drawings to be read in conjunction with all relevant Taylor Architectures, civil/structural, and services engineer's drawings and specifications.

SCALE 1:100

/Users/steve/Desktop/TABC PROJECTS/TABC 267 Simeon House/A-Architect/A5-Drawings /PP/Simeon House Building File PP Rev B.plnSimeon(PP)006