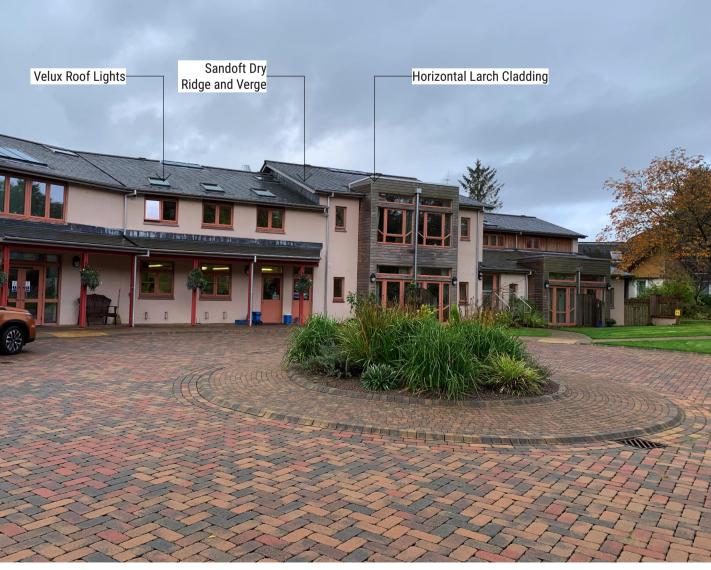

03

0

03 Simeon House Ex West Facing Gable

| Date            | Change Name | ChID | RevID       |
|-----------------|-------------|------|-------------|
| Work in Progres |             |      | 01 -<br>WIP |
|                 |             |      |             |
|                 |             |      |             |
|                 |             |      |             |
|                 |             |      |             |
|                 |             |      |             |
|                 |             |      |             |
|                 |             |      |             |
|                 |             |      |             |
|                 |             |      |             |
|                 |             |      |             |