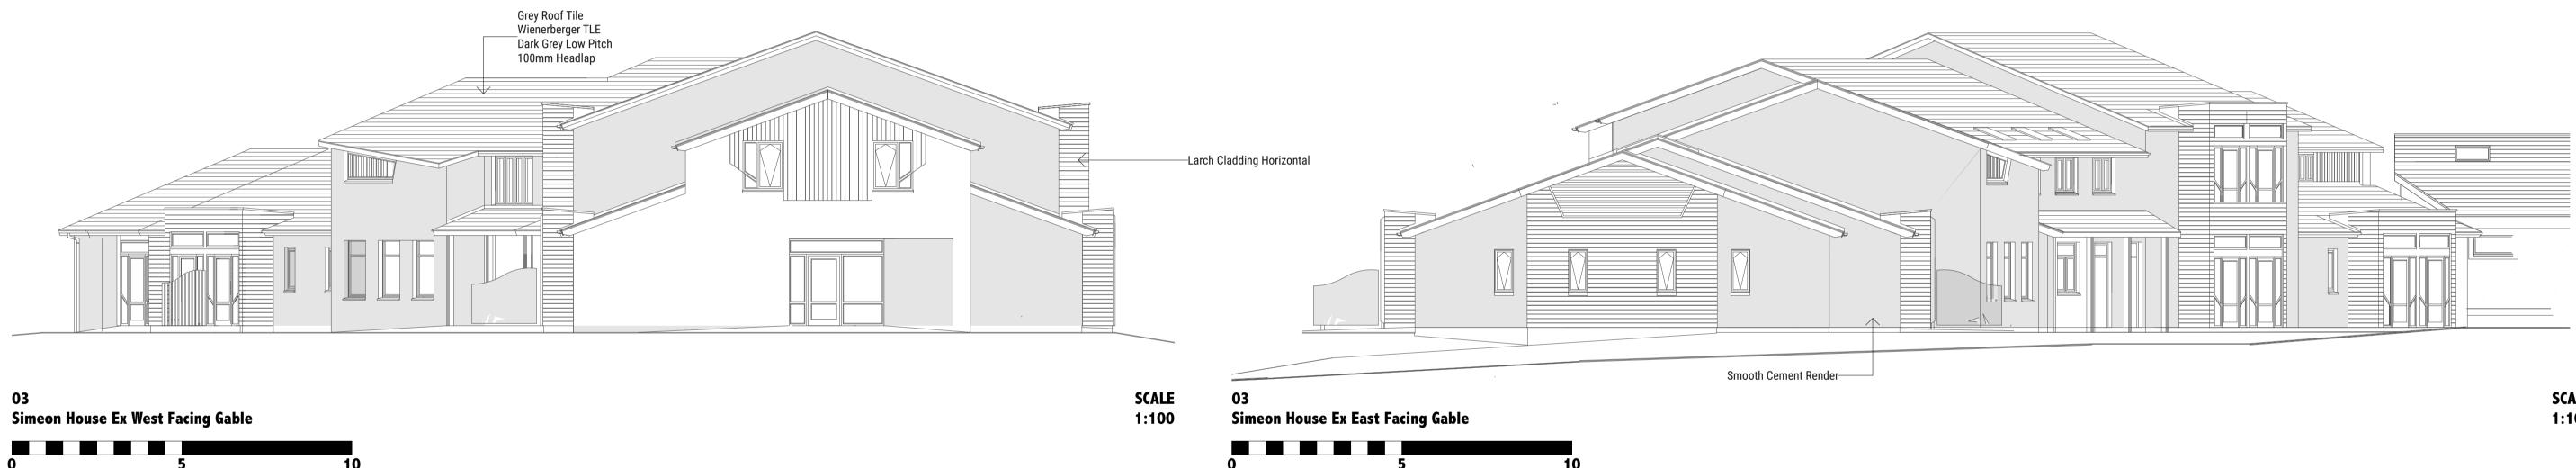

03

0

03 Simeon House Ex West Facing Gable

| Date            | Change Name | ChID | RevID       |
|-----------------|-------------|------|-------------|
| Work in Progres |             |      | 01 -<br>WIP |
|                 |             |      |             |
|                 |             |      |             |
|                 |             |      |             |
|                 |             |      |             |
|                 |             |      |             |
|                 |             |      |             |
|                 |             |      |             |
|                 |             |      |             |
|                 |             |      |             |
|                 |             |      |             |

NOTES

Do not scale off this drawing for construction purposes.
All dimensions are in millimetres unless otherwise stated.
This drawings to be read in conjunction with all relevant Taylor Architectures, civil/structural, and services engineer's drawings and specifications.

SCALE 1:100

/Users/steve/Desktop/TABC PROJECTS/TABC 267 Simeon House/A-Architect/A5-Drawings /PP/Simeon House Building File PP Rev B.plnSimeon(PP)006