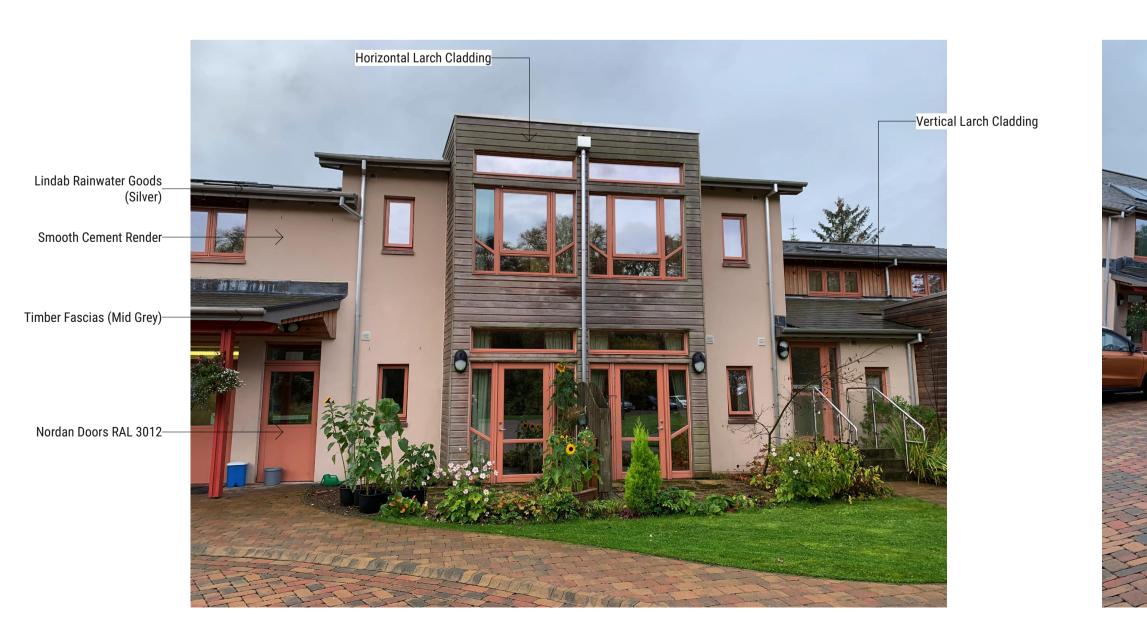

03

0







03 Simeon House Ex West Facing Gable





| Date            | Change Name | ChID | RevID       |
|-----------------|-------------|------|-------------|
| Work in Progres |             |      | 01 -<br>WIP |
|                 |             |      |             |
|                 |             |      |             |
|                 |             |      |             |
|                 |             |      |             |
|                 |             |      |             |
|                 |             |      |             |
|                 |             |      |             |
|                 |             |      |             |
|                 |             |      |             |
|                 |             |      |             |



NOTES

Do not scale off this drawing for construction purposes.
All dimensions