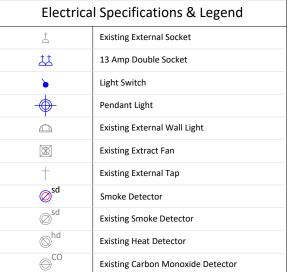

Final position of rad's to be agreed on site by customer. All new pipework insulated with foam pipe lagging to BS5422:2009. Rad fitted with thermostatic valve

Lighting / Electrical Items all as per Specification and to final positions to be agreed on site by customer.

Electrical items shown indicatively for the purpose of Building Warrant approval. Final locations to be confirmed onsite with client prior to installation.