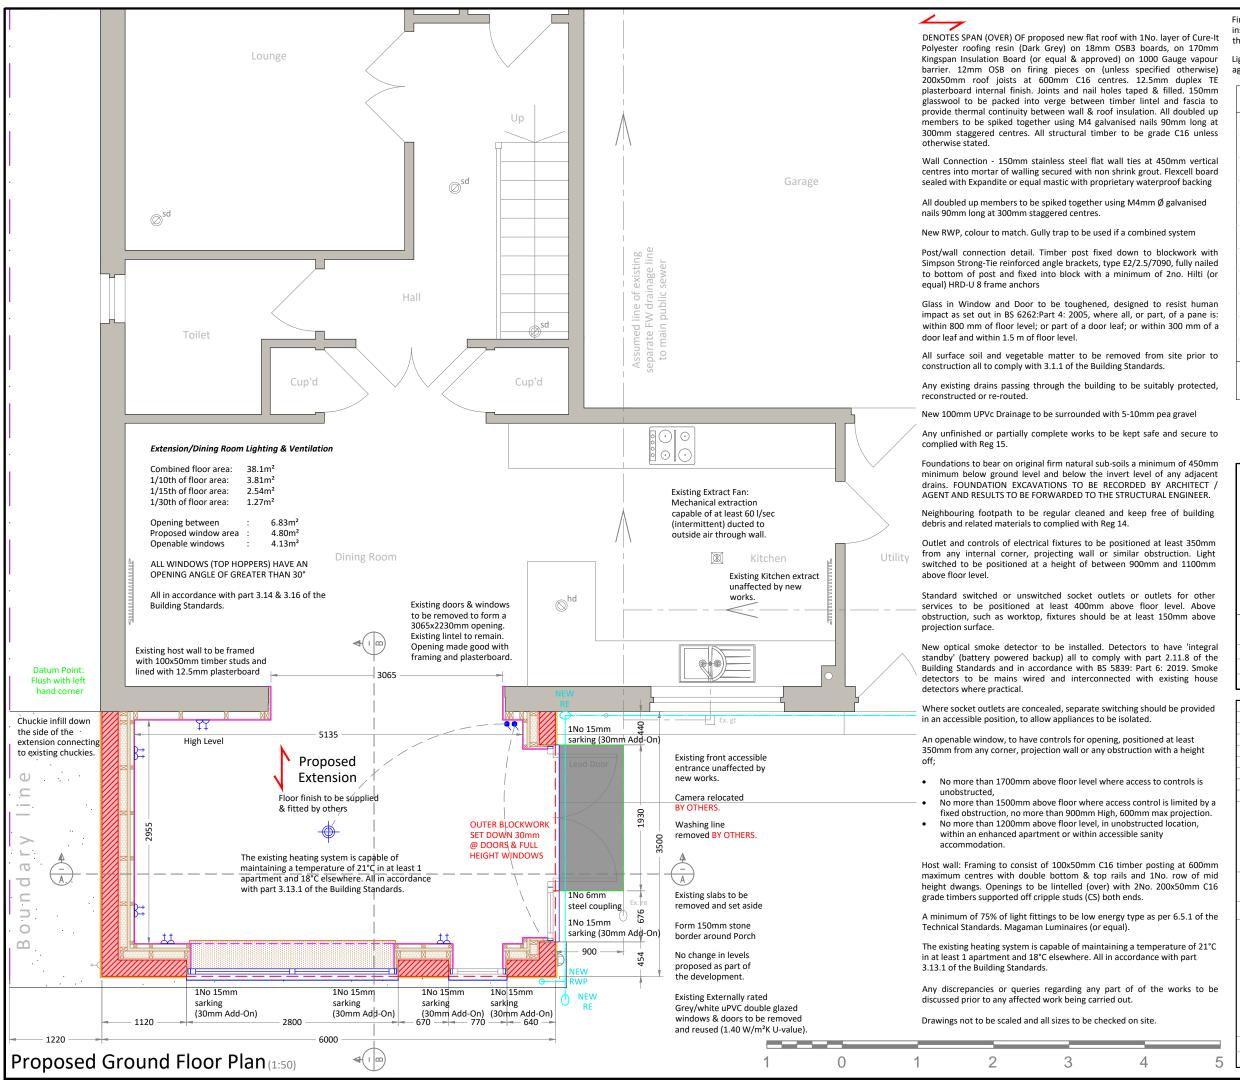

Final position of rad's to be agreed on site by customer. All new pipework insulated with foam pipe lagging to BS5422:2009. Rad fitted with thermostatic valve

Lighting / Electrical Items all as per Specification and to final positions to be agreed on site by customer.

Electrical items shown indicatively for the purpose of Building Warrant approval. Final locations to be confirmed onsite with client prior to installation.

## GENERAL NOTES

ALL ELECTRICAL WORK TO BE CARRIED OUT IN STRICT ACCORDANCE WITH THE LATEST I.E.E REGULATIONS AND TO COMPLY WITH THE 18TH EDITION OF THE BS 7671: 2018 "THE REQUIREMENTS FOR ELECTRICAL INSTALLATIONS".

ANY DISCREPANCIES OR QUERIES REGARDING ANY PART OF THE WORKS  $\,$  TO BE DISCUSSED PRIOR TO ANY AFFECTED WORK BEING CARRIED OUT.

WHILST THE HIGHLIGHTED AREAS ARE INDICATIONS OF SERVICES BELOW GROUND THERE MAY BE OTHERS OUT WITH, THEREFORE ALL EXCAVATIONS SHOULD INCORPORATE EXTREME CARE AND DILIGENCE.

DRAWINGS TO BE READ AND UNDERSTOOD PRIOR TO WORK COMMENCING.FIGURED DIMENSIONS TO TAKE PREFERENCE OVER SCALED DIMENSIONS. ALL DIMENSIONS AND LEVELS TO BE CHECKED ON SITE. EXISTING DRAINAGE AND SERVICES POSITIONS TO BE CONFIRMED ON SITE.ANY DISCREPANCIES TO BE REPORTED BACK TO ARCHITECT.