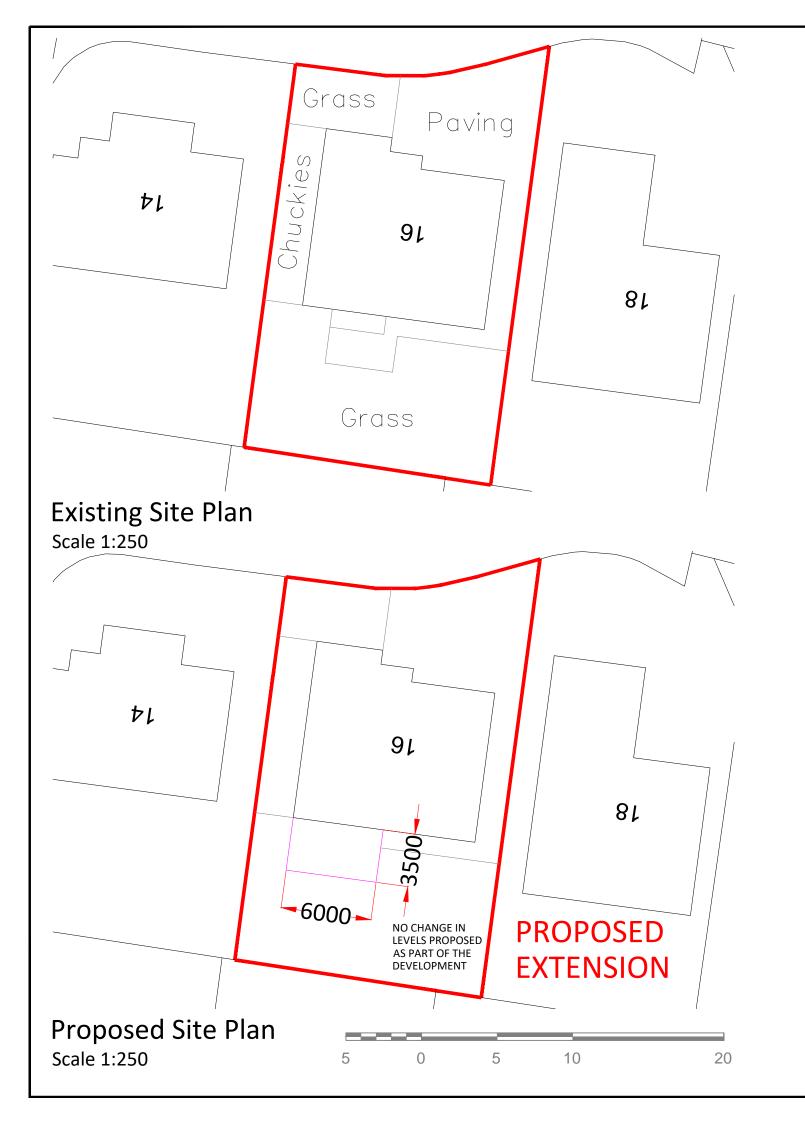

MR & MRS INNES 16 CRAIBSTONE GARDENS **ABERDEEN AB21 9SW** 

PROJECT:

PROPOSED EXTENSION

THISTLE CONTRACT NO:

THISTLE HOUSE, WOODSIDE ROAD **BRIDGE OF DON, ABERDEEN, AB23 8EF** 

TEL: 01224 706555 WWW.THISTLE.GROUP