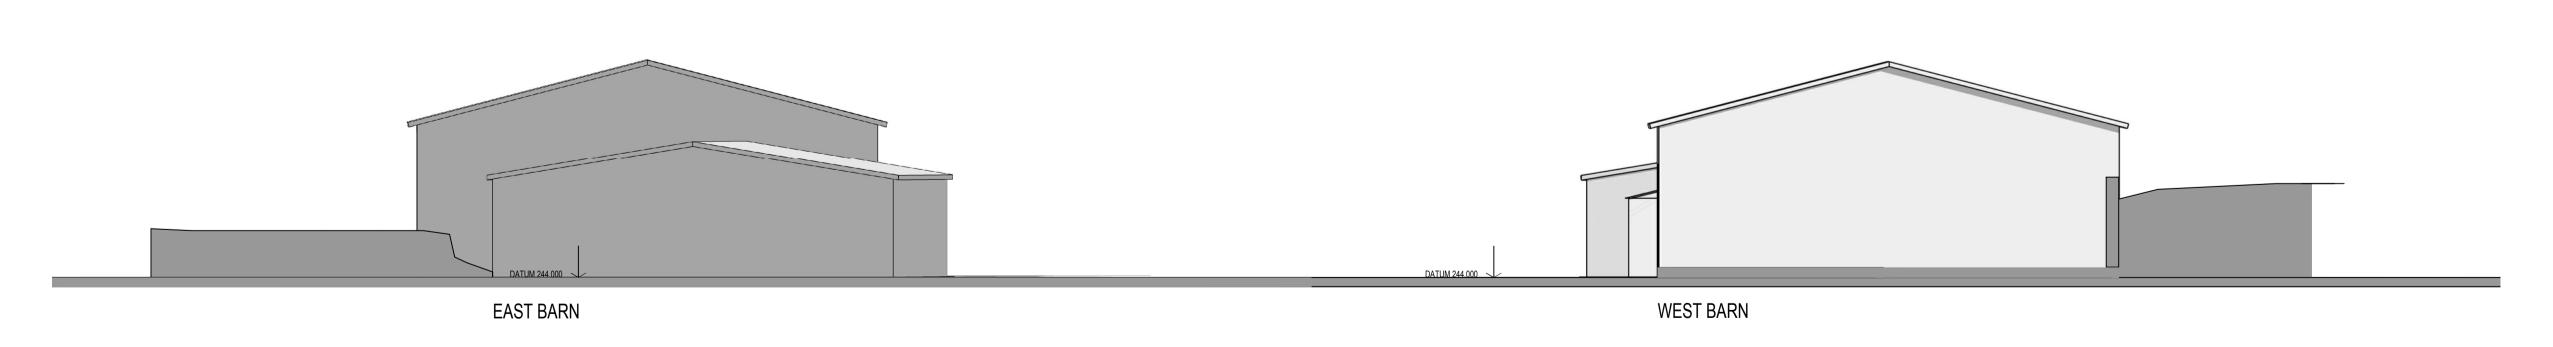

NORTH ELEVATION- Existing

EAST ELEVATION- Existing (showing ground levels to south)

WEST ELEVATION- Existing (showing ground levels on Section B-B line)

PLANNING

ARCHITECT

Beulah. Trelights. Port Isaac. PL29 3TG