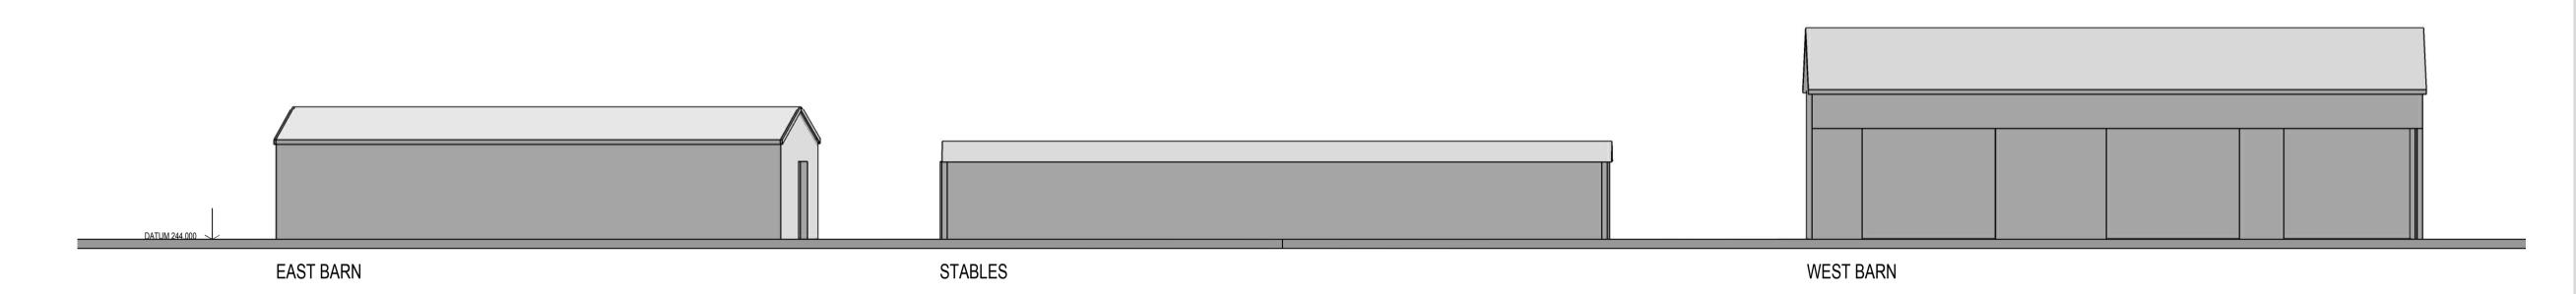

NORTH ELEVATION- Existing

EAST ELEVATION- Existing (showing ground levels to south)

WEST ELEVATION- Existing (showing ground levels on Section B-B line)

PLANNING

ARCHITECT

Beulah. Trelights. Port Isaac. PL29 3TG