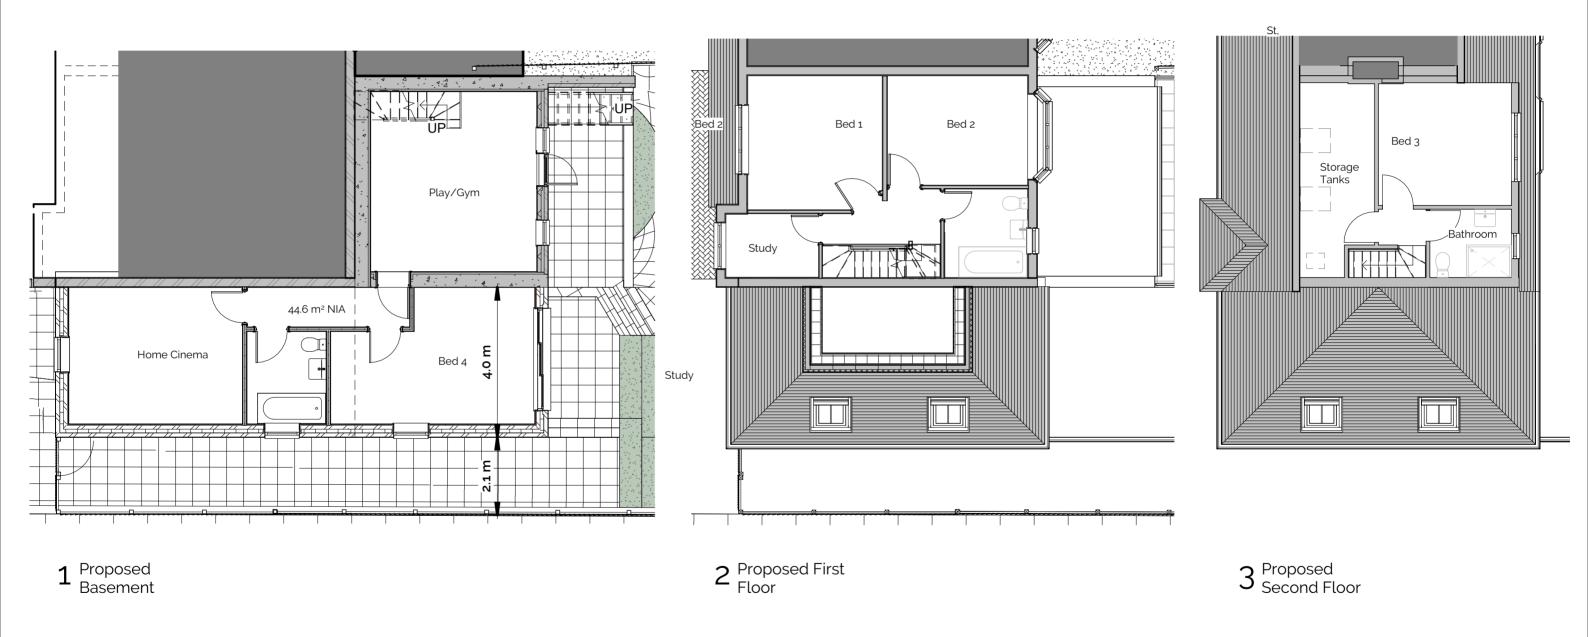

**Proposed Plans - 2** 

|      |      | WGARCHITECTS LTD | Falcon Chambers<br>Thomas St. Llanelli<br>SA15 3JB<br>www.wgriffiths.co.uk<br>Tel. 01792 651532 | Extension to 28 Parkside Gardens | DRAWN<br>CHECKED | jrt<br>- | DATE 4/5/23 DATE | Proposed Plar | ns - 2 Job<br>1847 | Firm: WGA Disc: A | Use: | Series, number P1-4 | Status <b>S1</b> | Po3 |  |
|------|------|------------------|-------------------------------------------------------------------------------------------------|----------------------------------|------------------|----------|------------------|---------------|--------------------|-------------------|------|---------------------|------------------|-----|--|
| 1:10 | 0 1m | 2m 5m            | 10m                                                                                             | 15m                              |                  | 20m      | 1                | 25m           | 30m                |                   | 35m  |                     |                  | 40m |  |