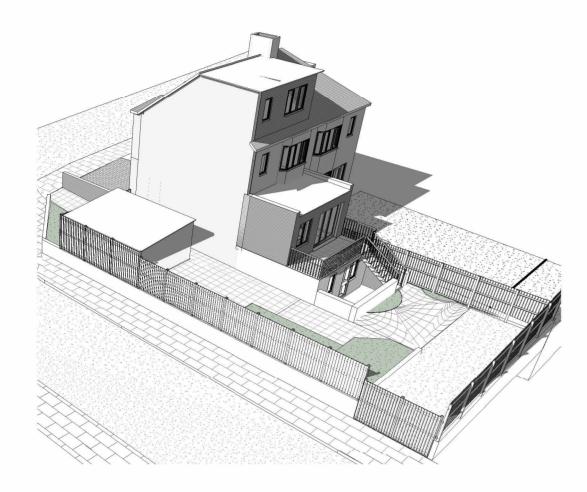

Use only figured dimensions
Do not scale except in connection with Planning Applications
Contractor to check all dimensions and notify CA of any discrepencies
Copyright of this drawing remains with WGArchitects Ltd

| Rev. | Desc.                | Date 22/04/24 |  |
|------|----------------------|---------------|--|
| P03  | Planning Applictaion |               |  |
| P02  | Pre-Application      | 11/12/23      |  |
| P01  | For Client Approval  | 06/12/23      |  |







**Existing & Proposed Views** 

2 3D Proposed

## **Existing & Proposed Views**



Extension to 28 Parkside Gardens

DATE 6/12/23 CHECKED DATE

Series:- 0-views; 1-plans; 2-elevations; Use:- S-sketch; A-client approval; P-planning; 3-sections; 4-site; 5-stairs; B-building regs; C-contract; R-record 6-1:20 rooms; 7-details; 8-schedules Status:- S0-wip, S1-coord, S2-info, A1-acc, B1-app

| Job  | Firm: WGA | Use: | Series, number | Status | Revision |
|------|-----------|------|----------------|--------|----------|
| 1847 | Disc: A   | Р    | Po-1           | S1     | Po3      |