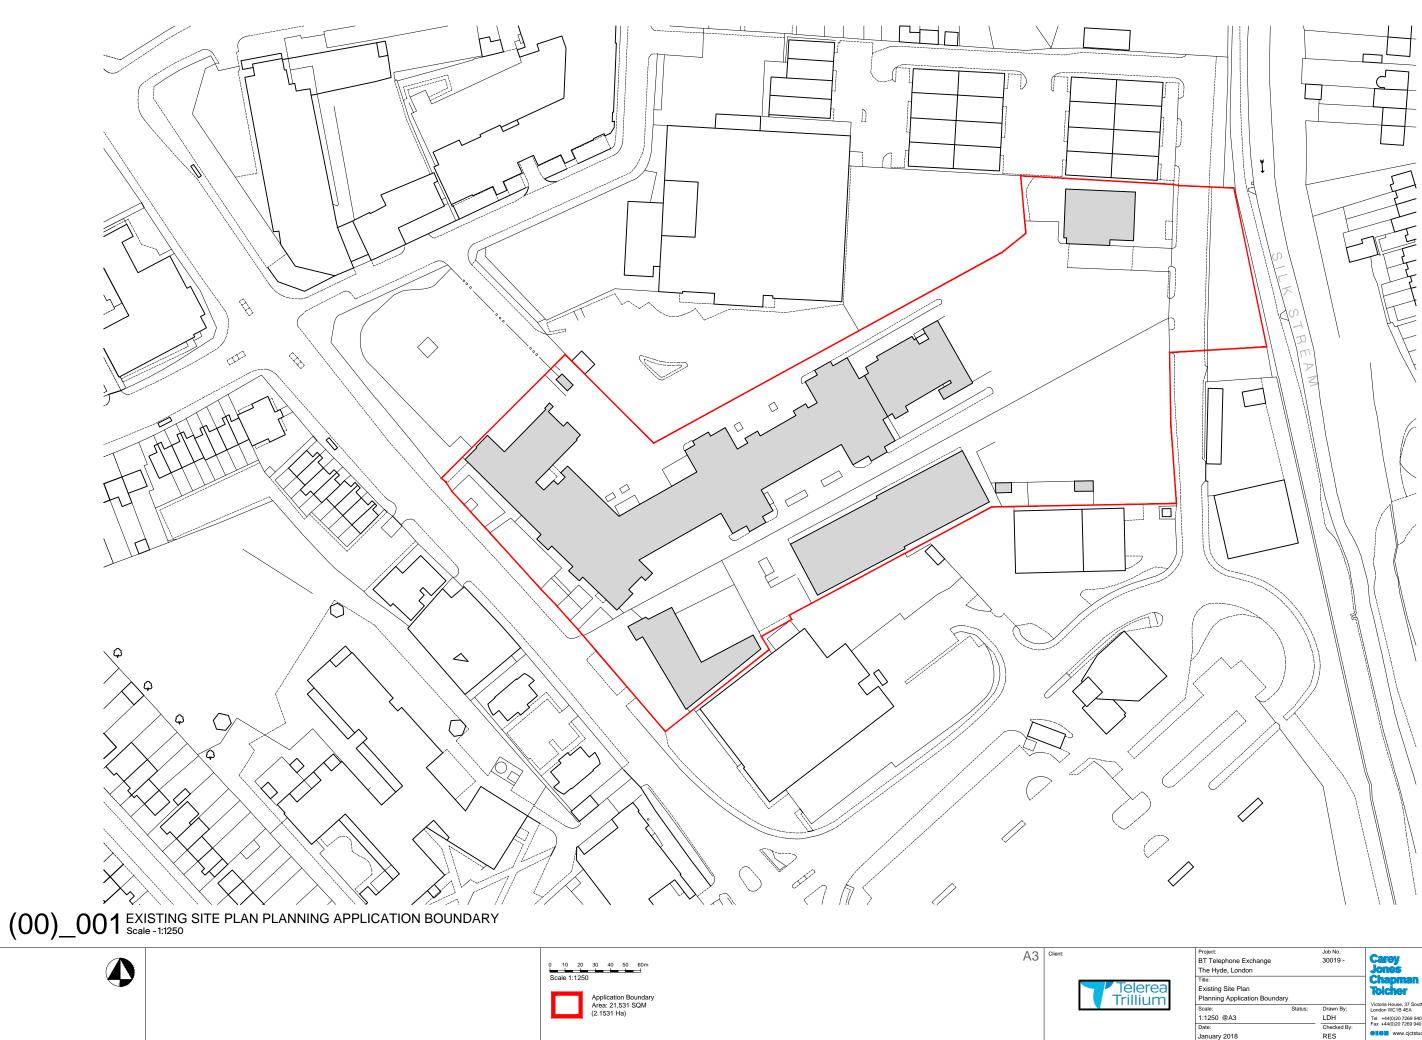

P01 PLANNING ISSUE Rev. Des.

Location Plan

LDH 12.01.18 RES By Date Ch.

Contractor must verify all dimensions on site before commencing any work or shop drawings. If this drawing exceeds the quantities taken in any way the Architects are to be informed before the work is initiated. Only figured dimensions to be taken from this drawing. Do not scale off to Drawings based on Ordinance Survey and / or existing record drawings: design and drawing content subject to Site Survey, Stutctural Survey, Site Investigations, Planning and Statutory Requirements and Approvals. Authorised reproduction from Ordinance Survey Map with permiss Controller of Her Majesty's Statutory Corpright reserved. Ce careylones charpmantocher (Studio South) LL AI Rights Reserved

|                  | Project:                      |         | Job No.                            |                                                       |                                          |
|------------------|-------------------------------|---------|------------------------------------|-------------------------------------------------------|------------------------------------------|
| a<br>1           | BT Telephone Exchange         |         | 30019 -                            | Carey                                                 |                                          |
|                  | The Hyde, London              |         |                                    | Jones                                                 |                                          |
|                  | Title:                        |         |                                    | Chapman                                               |                                          |
|                  | Existing Site Plan            |         |                                    | Tolcher                                               |                                          |
|                  | Planning Application Boundary |         |                                    |                                                       |                                          |
|                  | Scale:                        | Status: | Drawn By:                          | Victoria House, 37 Southampton Row<br>London WC1B 4EA | Rose Wharf, East Street<br>Leeds LS9 8EE |
|                  | 1:1250 @A3                    |         | LDH                                | Tel +44(0)20 7269 9400                                | Tel +44(0)113 224 5000                   |
|                  | Date:                         |         | Checked By: Fax +44(0)20 7269 9401 |                                                       |                                          |
|                  | January 2018                  |         | RES                                | www.cjctstudios.com                                   |                                          |
| ff this drawing. | Drawing No:                   |         | Revision:                          |                                                       |                                          |
| ission of the    | (00)_001                      |         | P01                                | FOR APPROVA                                           |                                          |