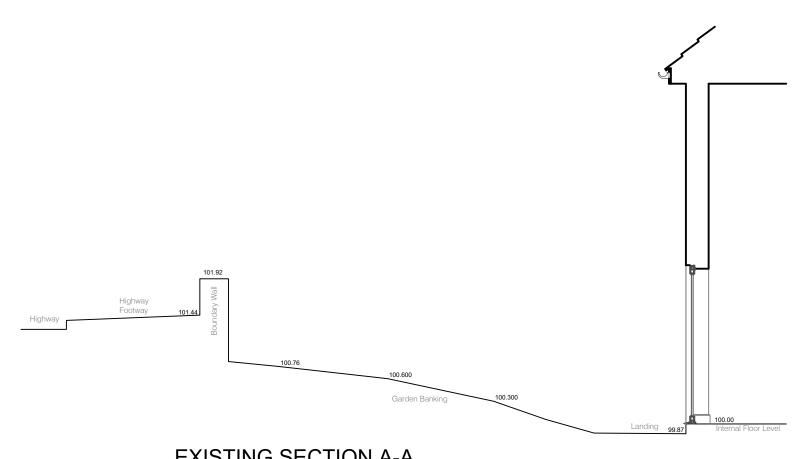

## **EXISTING SECTION A-A**

Scale 1:50



## PROPOSED SECTION A-A

Scale 1:50

© Crown copyright and database rights 2013. Ordnance Survey 100023251 © Derbyshire County Council Copyright: Reproduction in whole or part by any means is prohibited without the prior written permission of the Director of Corporate Resources

## **CONTROLLED** Do not scale

Use only written dimensions. All dimensions must be verified prior to the works being put into hand and any discrepancies reported to the originator

## Statutory & Regulatory **Approvals**

Following practical completion failure to supply DCC with the correct certificates will delay final payments.



**Derbyshire County Counci** 

Partner Details

79 Laurel Crescent Hollingwood Chesterfield S43 2LS

UPRN Number

Drawing Number 1074848-WD