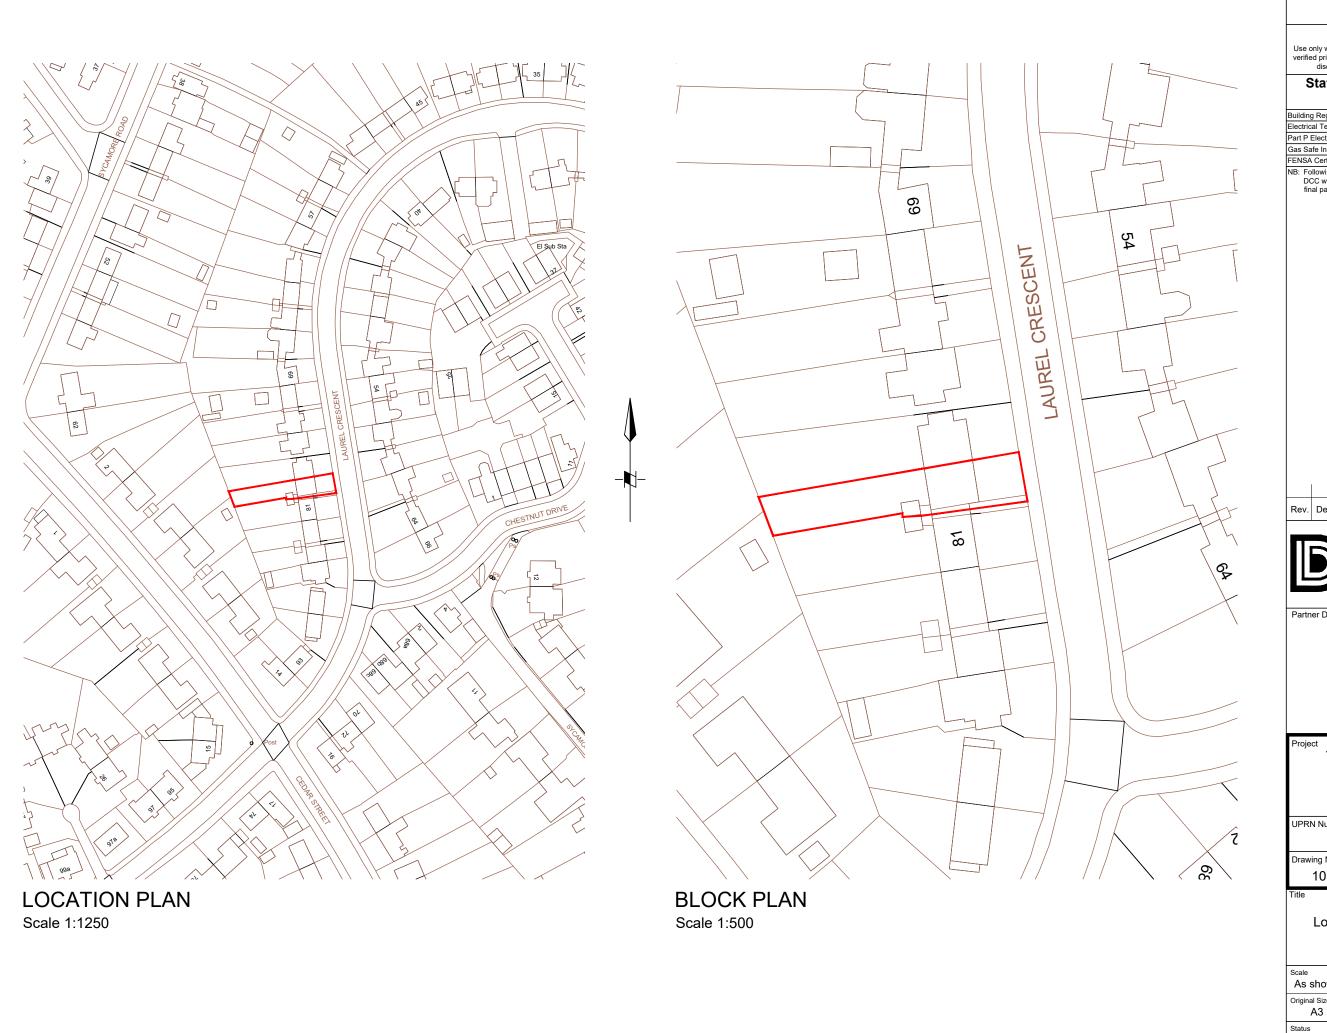

| Classification<br>CONTROLLED                                                                                                                         |                    |              |            |
|------------------------------------------------------------------------------------------------------------------------------------------------------|--------------------|--------------|------------|
| Do not scale                                                                                                                                         |                    |              |            |
| Use only written dimensions. All dimensions must be verified prior to the works being put into hand and any discrepancies reported to the originator |                    |              |            |
| Statutory & Regulatory<br>Approvals                                                                                                                  |                    |              |            |
| Building Regulation                                                                                                                                  | ns Completion Ce   | ertificate   |            |
| Electrical Test Cert<br>Part P Electrical Ce                                                                                                         |                    | or similar)  |            |
| Gas Safe Installation Certificate                                                                                                                    |                    |              |            |
| B: Following practical completion failure to supply<br>DCC with the correct certificates will delay                                                  |                    |              |            |
| final payments.                                                                                                                                      |                    |              |            |
|                                                                                                                                                      |                    |              |            |
|                                                                                                                                                      |                    |              |            |
|                                                                                                                                                      |                    |              |            |
|                                                                                                                                                      |                    |              |            |
|                                                                                                                                                      |                    |              |            |
|                                                                                                                                                      |                    |              |            |
|                                                                                                                                                      |                    |              |            |
|                                                                                                                                                      |                    |              |            |
|                                                                                                                                                      |                    |              |            |
|                                                                                                                                                      |                    |              |            |
|                                                                                                                                                      |                    |              |            |
|                                                                                                                                                      |                    |              |            |
|                                                                                                                                                      |                    |              |            |
|                                                                                                                                                      |                    |              |            |
|                                                                                                                                                      |                    |              |            |
|                                                                                                                                                      |                    |              |            |
| Rev. Details o                                                                                                                                       | of Revision        | Date         | Initial    |
|                                                                                                                                                      |                    |              |            |
| Derbyshire County Council<br>Disability Design Team, Property,                                                                                       |                    |              |            |
|                                                                                                                                                      | Corporate Services |              |            |
|                                                                                                                                                      | County Hall, Smed  | ey Street, N | latlock,   |
|                                                                                                                                                      | Tel. (01629) 53635 | 3            |            |
| Partner Details                                                                                                                                      |                    |              |            |
|                                                                                                                                                      |                    |              |            |
|                                                                                                                                                      |                    |              |            |
|                                                                                                                                                      |                    |              |            |
|                                                                                                                                                      |                    |              |            |
|                                                                                                                                                      |                    |              |            |
|                                                                                                                                                      |                    |              |            |
| Project                                                                                                                                              |                    |              |            |
| 79 Laurel Crescent                                                                                                                                   |                    |              |            |
| Hollingwood<br>Chesterfield                                                                                                                          |                    |              |            |
| (                                                                                                                                                    | S43 2LS            |              |            |
| UPRN Number                                                                                                                                          | 070 ZLC            | ,            |            |
|                                                                                                                                                      |                    |              |            |
| Drawing Numbe                                                                                                                                        | er                 | R            | levision   |
|                                                                                                                                                      | 48-WD-06           |              |            |
| Title                                                                                                                                                |                    |              |            |
| Hardstanding                                                                                                                                         |                    |              |            |
| Location & Block Plans                                                                                                                               |                    |              |            |
|                                                                                                                                                      |                    |              |            |
| Scale                                                                                                                                                | Drawn              | Checke       | ad a       |
| As shown                                                                                                                                             | SP                 | Checke       | ν <b>u</b> |
| Original Size                                                                                                                                        | Date               | Date         |            |
| A3<br>Status                                                                                                                                         | APR 24             |              |            |
| CC                                                                                                                                                   | DNSTRUCT           | ION          |            |