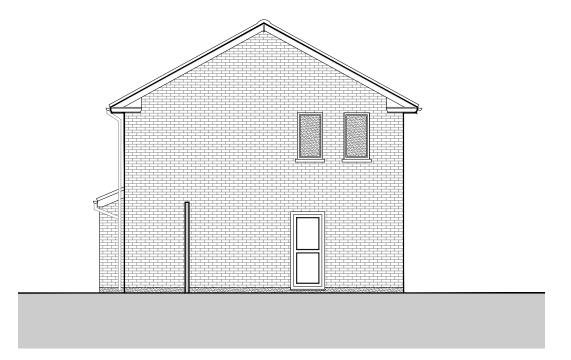

## **EXISTING GROUND FLOOR PLAN**



## **EXISTING FRONT ELEVATION**



## **EXISTING SIDE ELEVATION**



## **EXISTING REAR ELEVATION**

1:100 @ A3 11100 @ A3 0 1 2 3 4 5M DO NOT SCALE FROM THIS DRAWING. ALL DIMENSIONS ARE TO BE CHECKED ON SITE. THIS DRAWING IS TO BE READ IN CONJUNCTION WITH ALL CONSULTANTS INFORMATION.

©THIS DRAWING IS THE COPYRIGHT OF SMITH GROUP (KENT) LIMITED AND SHOULD NOT BE COPIED OR REPRODUCED WITHOUT WRITTEN CONSENT. ALL RIGHTS RESERVED.



RIBA WW

info@smithgroupltd.co.uk 01304 351 445 www.smithgroupltd.co.uk

GENERAL NOTES:



PROJECT

67 CANUTE ROAD, DEAL

DESCRIPTION:

SINGLE STOREY SIDE EXTENSION

GROUP

DRAWING TITLE:

**EXISTING DRAWINGS** 

1:100 @ A3

TS CLIENT:

APRIL 2024
STATUS:

PLANNING

DDAWING NUMBER

•

24.134.002.A3.PL