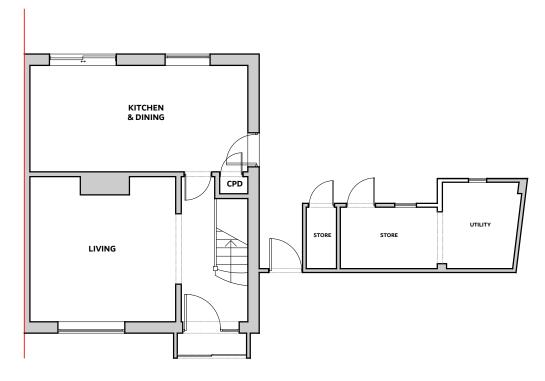

## **EXISTING GROUND FLOOR PLAN**



## **EXISTING FRONT ELEVATION**



## **EXISTING SIDE ELEVATION**



## **EXISTING REAR ELEVATION**

1:100 @ A3 11100 @ A3 0 1 2 3 4 5M DO NOT SCALE FROM THIS DRAWING. ALL DIMENSIONS ARE TO BE CHECKED ON SITE. THIS DRAWING IS TO BE READ IN CONJUNCTION WITH ALL CONSULTANTS INFORMATION.

©THIS DRAWING IS THE COPYRIGHT OF SMITH GROUP (KENT) LIMITED AND SHOULD NOT BE COPIED OR REPRODUCED WITHOUT WRITTEN CONSENT. ALL RIGHTS RESERVED.



RIBA WW

info@smithgroupltd.co.uk 01304 351 445 www.smithgroupltd.co.uk

GENERAL NOTES:



PROJECT

67 CANUTE ROAD, DEAL

DESCRIPTION:

SINGLE STOREY SIDE EXTENSION

GROUP

DRAWING TITLE:

**EXISTING DRAWINGS** 

1:100 @ A3

TS CLIENT:

APRIL 2024
STATUS:

PLANNING

DDAWING NUMBER

•

24.134.002.A3.PL