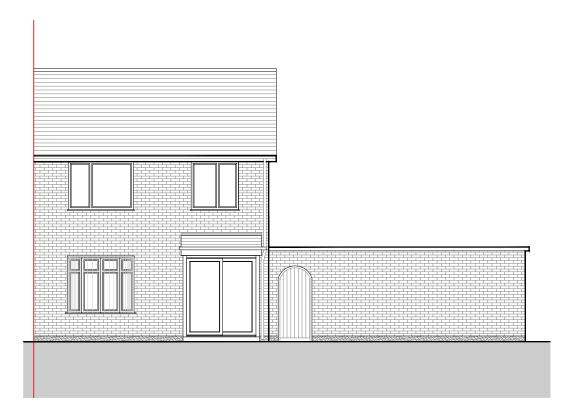

## **EXISTING GROUND FLOOR PLAN**



## **EXISTING FRONT ELEVATION**



## **EXISTING SIDE ELEVATION**



## **EXISTING REAR ELEVATION**

1:100 @ A3 11100 @ A3 0 1 2 3 4 5M DO NOT SCALE FROM THIS DRAWING. ALL DIMENSIONS ARE TO BE CHECKED ON SITE. THIS DRAWING IS TO BE READ IN CONJUNCTION WITH ALL CONSULTANTS INFORMATION.

©THIS DRAWING IS THE COPYRIGHT OF SMITH GROUP (KENT) LIMITED AND SHOULD NOT BE COPIED OR REPRODUCED WITHOUT WRITTEN CONSENT. ALL RIGHTS RESERVED.



RIBA WW

info@smithgroupltd.co.uk 01304 351 445 www.smithgroupltd.co.uk

GENERAL NOTES:



PROJECT

67 CANUTE ROAD, DEAL

DESCRIPTION:

SINGLE STOREY SIDE EXTENSION

GROUP

DRAWING TITLE:

**EXISTING DRAWINGS** 

1:100 @ A3

TS CLIENT:

APRIL 2024
STATUS:

PLANNING

DDAWING NUMBER

•

24.134.002.A3.PL