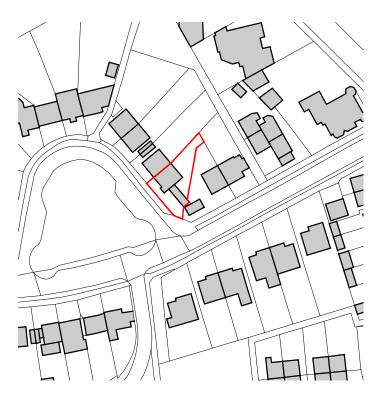

## SITE LOCATION PLAN 1:1250 @ A3

Ordnance Survey, (c) Crown Copyright 2021. All rights reserved. Licence number 100022432

**EXISTING BLOCK PLAN** 

1:500 @ A3

**PROPOSED BLOCK PLAN** 1:500 @ A3

DO NOT SCALE FROM THIS DRAWING. ALL DIMENSIONS ARE TO BE CHECKED ON SITE. THIS DRAWING IS TO BE READ IN CONJUNCTION WITH ALL CONSULTANTS INFORMATION. ©THIS DRAWING IS THE COPYRIGHT OF SMITH GROUP (KENT) LIMITED AND SHOULD NOT BE COPIED OR REPRODUCED WITHOUT WRITTEN CONSENT. ALL RIGHTS RESERVED. arb RIBA 👾 Registrat Chartered Practice info@smithgroupltd.co.uk 01304 351 445 www.smithgroupltd.co.uk GENERAL NOTES: REV DATE DESCRIPTION SMITH GROUP PROJECT 67 CANUTE ROAD, DEAL DESCRIPTION: SINGLE STOREY SIDE EXTENSION DRAWING TITLE: SITE LOCATION PLAN AND EXISTING AND PROPOSED BLOCK PLAN SCALE: DRAWN BY: 1:1250 & 1:500 @ A3 TS DATE DRAWN: APRIL 2024 STATUS: PLANNING DRAWING NUMBER: REVISION 24.134.001.A3.PL