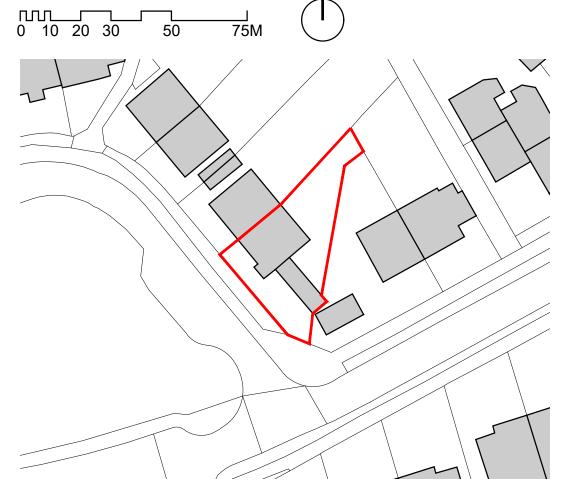

## SITE LOCATION PLAN 1:1250 @ A3

Ordnance Survey, (c) Crown Copyright 2021. All rights reserved. Licence number 100022432

**EXISTING BLOCK PLAN** 

1:500 @ A3

**PROPOSED BLOCK PLAN** 1:500 @ A3

DO NOT SCALE FROM THIS DRAWING. ALL DIMENSIONS ARE TO BE CHECKED ON SITE. THIS DRAWING IS TO BE READ IN CONJUNCTION WITH ALL CONSULTANTS INFORMATION. ©THIS DRAWING IS THE COPYRIGHT OF SMITH GROUP (KENT) LIMITED AND SHOULD NOT BE COPIED OR REPRODUCED WITHOUT WRITTEN CONSENT. ALL RIGHTS RESERVED. arb RIBA 👾 Registrat Chartered Practice info@smithgroupltd.co.uk 01304 351 445 www.smithgroupltd.co.uk GENERAL NOTES: REV DATE DESCRIPTION SMITH GROUP PROJECT 67 CANUTE ROAD, DEAL DESCRIPTION: SINGLE STOREY SIDE EXTENSION DRAWING TITLE: SITE LOCATION PLAN AND EXISTING AND PROPOSED BLOCK PLAN SCALE: DRAWN BY: 1:1250 & 1:500 @ A3 TS DATE DRAWN: APRIL 2024 STATUS: PLANNING DRAWING NUMBER: REVISION 24.134.001.A3.PL