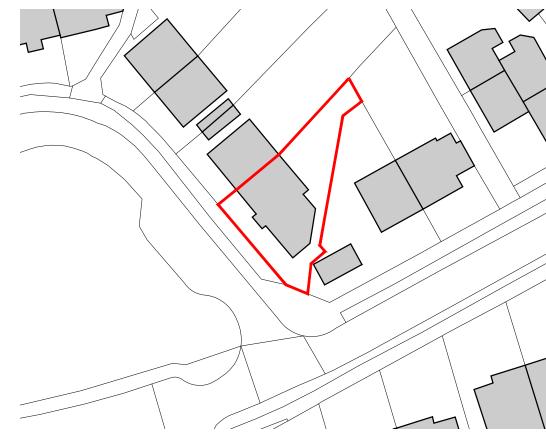

## SITE LOCATION PLAN 1:1250 @ A3

Ordnance Survey, (c) Crown Copyright 2021. All rights reserved. Licence number 100022432

**EXISTING BLOCK PLAN** 

1:500 @ A3

**PROPOSED BLOCK PLAN** 1:500 @ A3

DO NOT SCALE FROM THIS DRAWING. ALL DIMENSIONS ARE TO BE CHECKED ON SITE. THIS DRAWING IS TO BE READ IN CONJUNCTION WITH ALL CONSULTANTS INFORMATION. ©THIS DRAWING IS THE COPYRIGHT OF SMITH GROUP (KENT) LIMITED AND SHOULD NOT BE COPIED OR REPRODUCED WITHOUT WRITTEN CONSENT. ALL RIGHTS RESERVED. arb RIBA 👾 Registrat Chartered Practice info@smithgroupltd.co.uk 01304 351 445 www.smithgroupltd.co.uk GENERAL NOTES: REV DATE DESCRIPTION SMITH GROUP PROJECT 67 CANUTE ROAD, DEAL DESCRIPTION: SINGLE STOREY SIDE EXTENSION DRAWING TITLE: SITE LOCATION PLAN AND EXISTING AND PROPOSED BLOCK PLAN SCALE: DRAWN BY: 1:1250 & 1:500 @ A3 TS DATE DRAWN: APRIL 2024 STATUS: PLANNING DRAWING NUMBER: REVISION 24.134.001.A3.PL