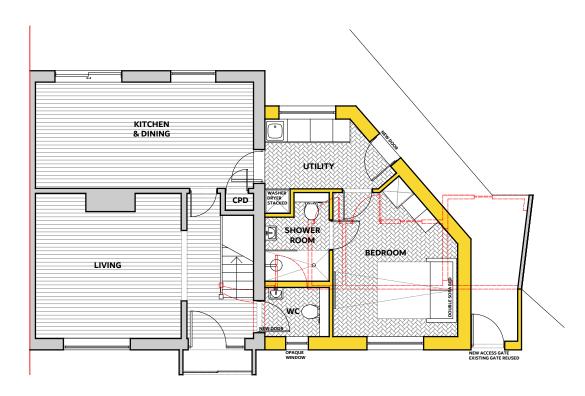

## PROPOSED GROUND FLOOR PLAN





## PROPOSED FRONT ELEVATION





## **PROPOSED SIDE ELEVATION**

1:100 @ A3 0 1 2 3 4 5M



## **PROPOSED REAR ELEVATION**

1:100 @ A3

DO NOT SCALE FROM THIS DRAWING. ALL DIMENSIONS ARE TO BE CHECKED ON SITE. THIS DRAWING IS TO BE READ IN CONJUNCTION WITH ALL CONSULTANTS INFORMATION.

©THIS DRAWING IS THE COPYRIGHT OF SMITH GROUP (KENT) LIMITED AND SHOULD NOT BE COPIED OR REPRODUCED WITHOUT WRITTEN CONSENT. ALL RIGHTS RESERVED.



RIBA 🗥 Chartered Practice

info@smithgroupltd.co.uk 01304 351 445 www.smithgroupltd.co.uk

GENERAL NOTES:

REV DATE



DESCRIPTION

67 CANUTE ROAD, DEAL

DESCRIPTION:

SINGLE STOREY SIDE EXTENSION

GROUP

DRAWING TITLE:

PROPOSED DRAWINGS

1:100 @ A3

TS CLIENT: APRIL 2024

STATUS:

PLANNING

24.134.003.A3.PL