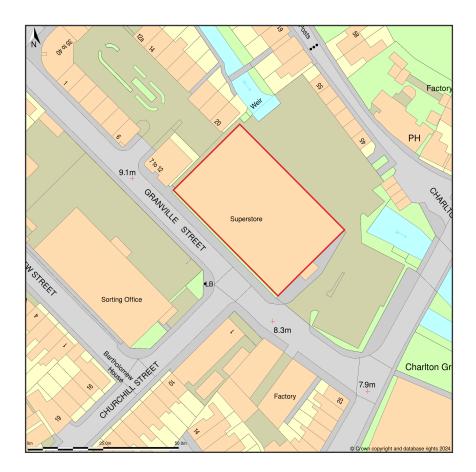

## 25, Granville Street, Dover, Kent, CT16 2LG

Location Plan shows area bounded by: 631275.77, 142123.86 631417.19, 142265.28 (at a scale of 1:1250), OSGridRef: TR31344219. The representation of a road, track or path is no evidence of a right of way. The representation of features as lines is no evidence of a property boundary.

Produced on 26th Apr 2024 from the Ordnance Survey National Geographic Database and incorporating surveyed revision available at this date. Reproduction in whole or part is prohibited without the prior permission of Ordnance Survey. © Crown copyright 2024. Supplied by www.buyaplan.co.uk a licensed Ordnance Survey partner (100053143). Unique plan reference: #00895694-D220F1.