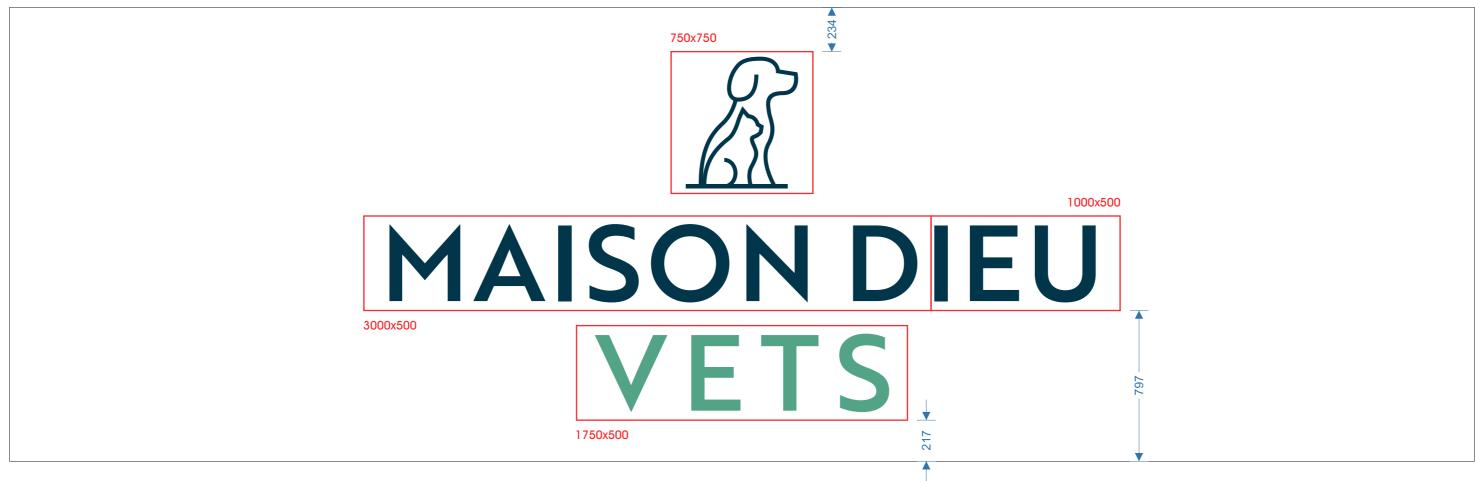

## SCALE 1:100 @ A3

7750mm x 2400mm LOGO 697mm high blue Pantone 303C MAISON DIEU 400mm cap. ht. blue Pantone 303C VETS 400mm cap. ht. green Pantone 7723C

## LED BOARD LAYOUT

|  | FILE EXT. | \A-Z PROJECTS\CVS VETS\SITES\DOVER\01_CVS VETS_DOVER_REV 07 | DWG No.     | 01_CVS VETS_DOVER_REV 07                                                                               |  |  |
|--|-----------|-------------------------------------------------------------|-------------|--------------------------------------------------------------------------------------------------------|--|--|
|  | CLIENT    | CVS VETS                                                    | DATE        | 07-03-24                                                                                               |  |  |
|  | ADDRESS   | DOVER                                                       | JOB No.     | -                                                                                                      |  |  |
|  | DRAWN BY  | D.F.                                                        | This drawin | g is confidential and any form of reproduction, modification, distribution or other unauthorised use i |  |  |