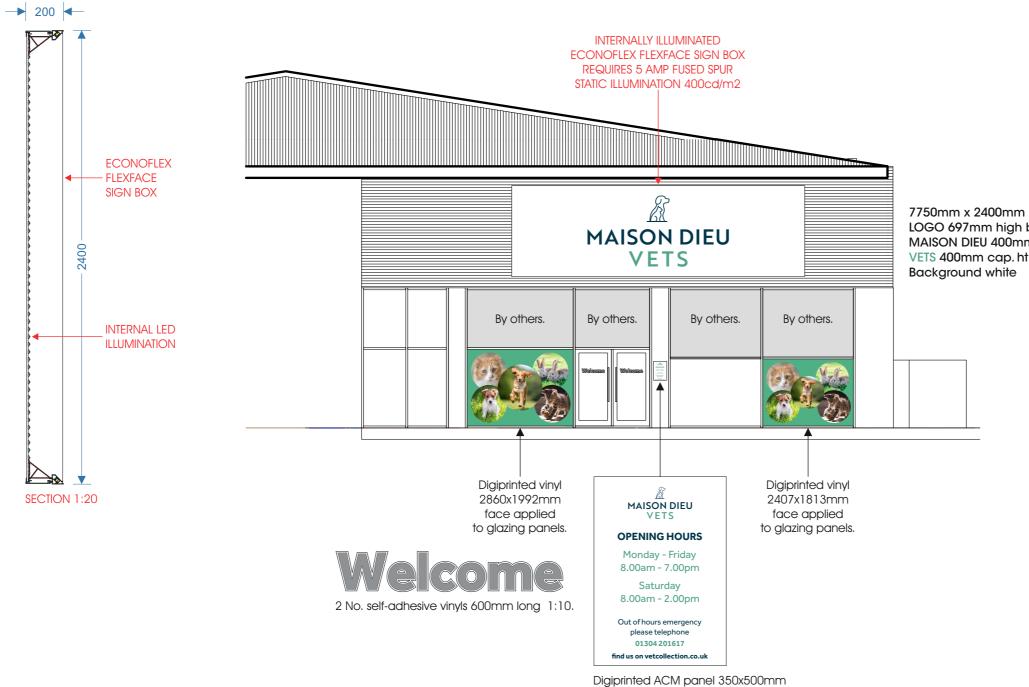

## SCALE 1:100 @ A3

7750mm x 2400mm LOGO 697mm high blue Pantone 303C MAISON DIEU 400mm cap. ht. blue Pantone 303C VETS 400mm cap. ht. green Pantone 7723C