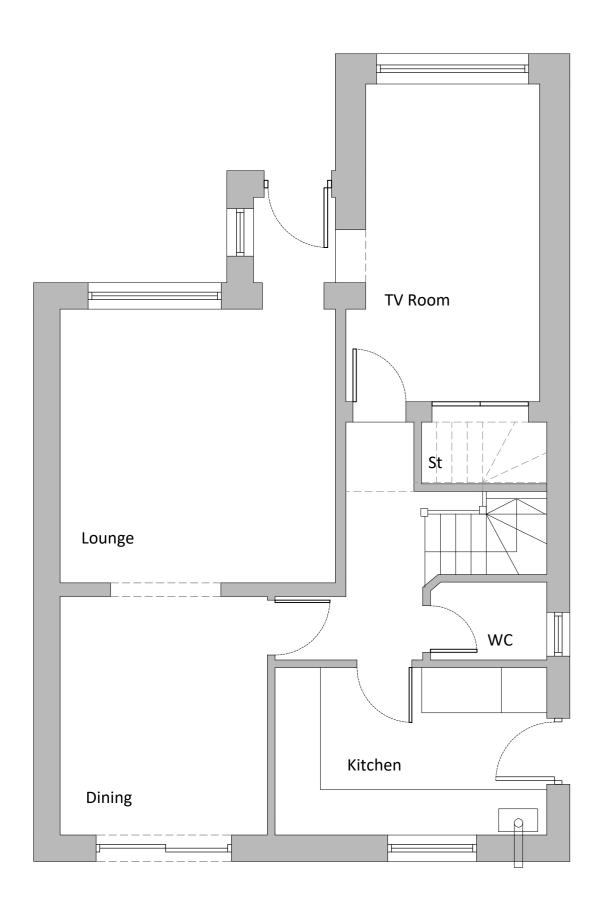

EXISITING GROUND FLOOR PLAN // 1:50

EXISITING REAR ELEVATION // 1:100

1:50

1m

1:100

2m

0

3m