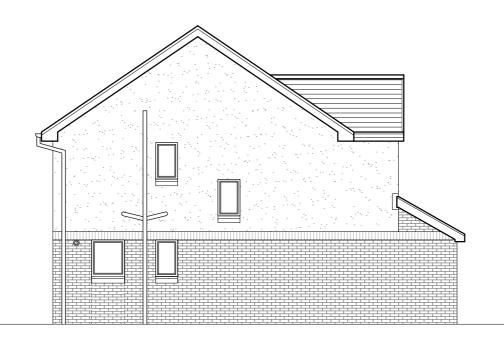

EXISITING GROUND FLOOR PLAN // 1:50



EXISITING REAR ELEVATION // 1:100



1:50

1m

1:100

2m

0

3m

6m

8m

10m

1m

2m

2m

4m

EXISITING SIDE ELEVATION // 1:100

## NOTES

## The purpose of this drawing is solely for the purposes of obtaining building warrant approval. The drawing may be suitable for construction purpose's but it may be necessary to augment / and or amend this information for this purpose. No liability will be accepted for any omission on this drawing should the drawing be used for construction purposes.

CLIENT

Mr & Mrs Liao

PROJECT

Proposed Alterations 10 Briarcroft Place, Glasgow

## TITLE Existing Plans & Elevations

| JOB REF | DRG SIZE |
|---------|----------|
| 23-048  |          |
|         | A2       |
| DRG No  | REV      |
| L(1-)01 | A        |
|         |          |
| DATE    | SCALE    |
| Dec 23  | noted    |
|         |