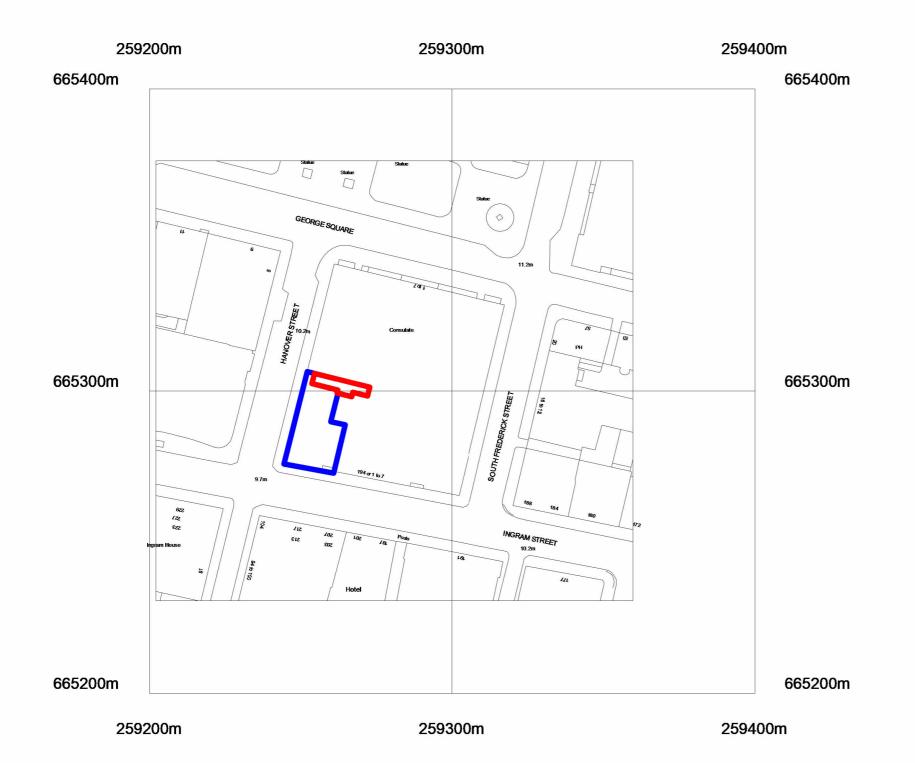

# Polo Ralph Lauren

208 Ingram St, Glasgow G1 1DG

Drawing Title

### **Location Plan**

| Status / S                    | Stage | Scal | e @ A3 | Draw | n Checked |  |  |
|-------------------------------|-------|------|--------|------|-----------|--|--|
| S0                            |       | 1:1  | 1250   | MV   | V JR      |  |  |
|                               |       |      |        |      |           |  |  |
| Drawing Number                |       |      |        |      |           |  |  |
| S4428-BDN-XX-XX-DR-A-(05)0501 |       |      |        |      |           |  |  |
|                               |       |      | ,      |      |           |  |  |
|                               |       |      |        |      |           |  |  |