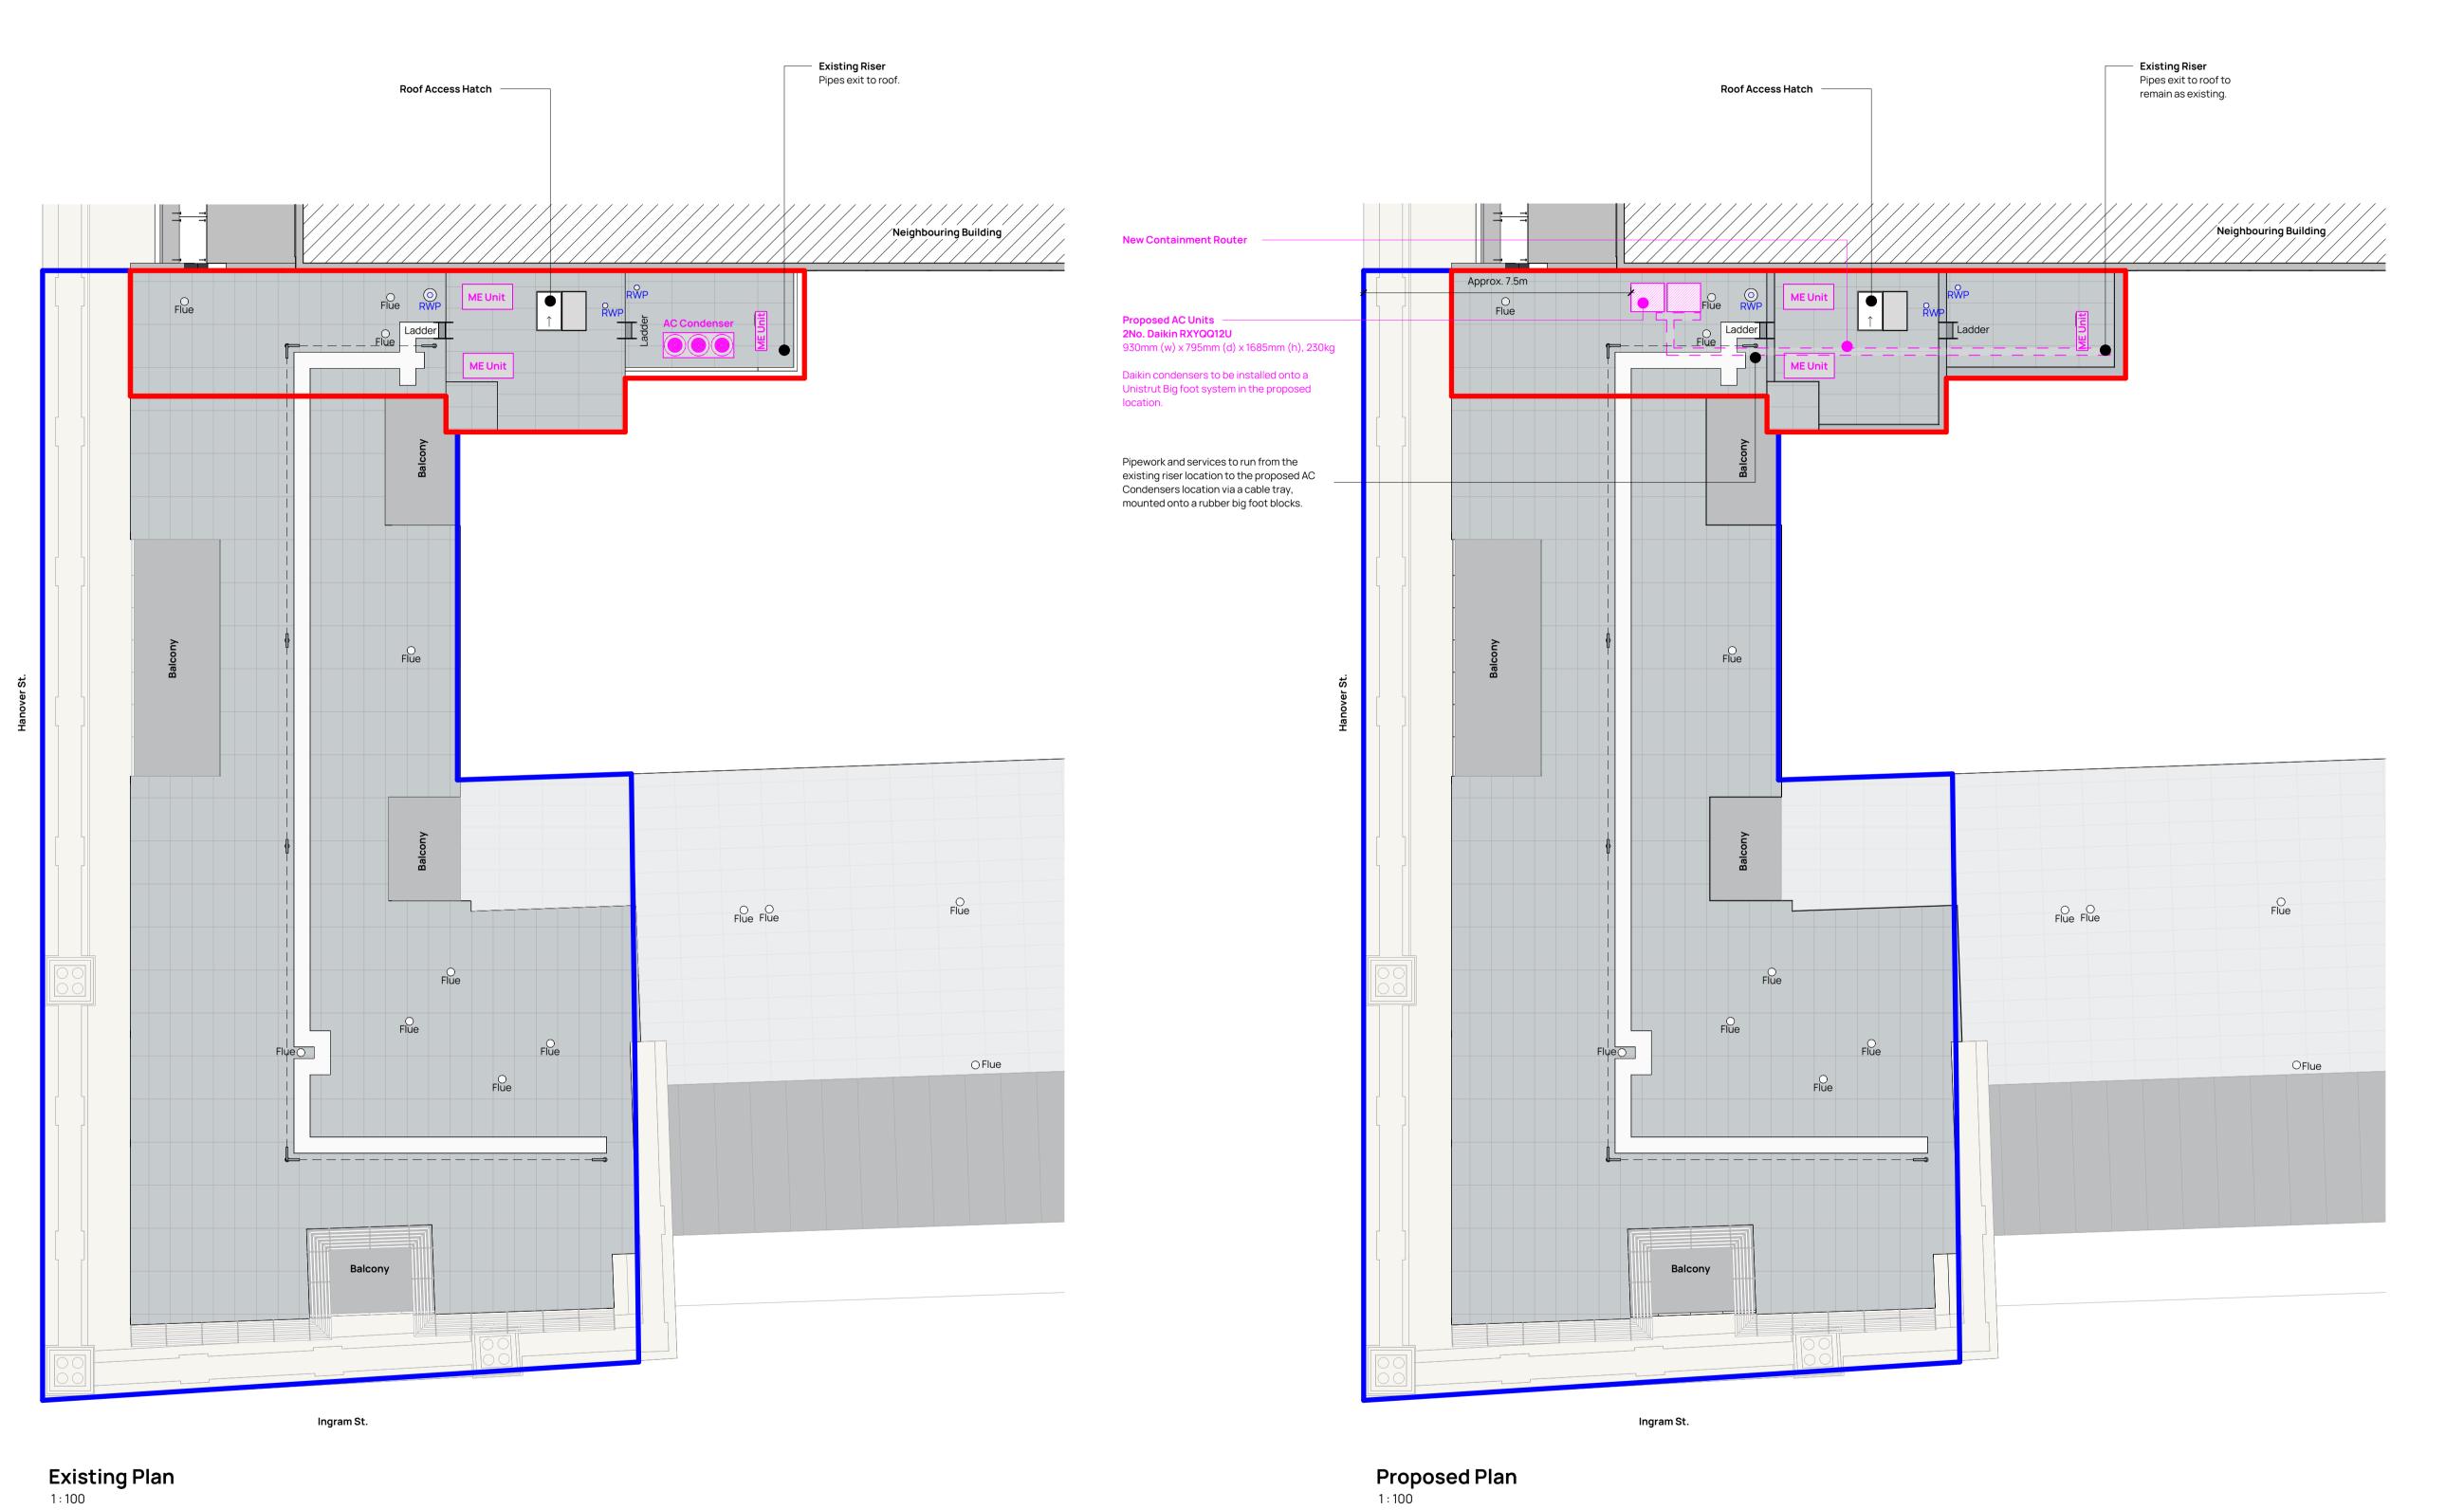

Store Maintenance Ltd
Polo Ralph Lauren, Glasgow

Polo Ralph Lauren 208 Ingram St, Glasgow G1 1DG

Drawing Title

Existing and Proposed Roof Plans

Drawn Checked MW JR 1:100

Drawing Number S4428-BDN-XX-XX-DR-A-(05)0502 Revision P2