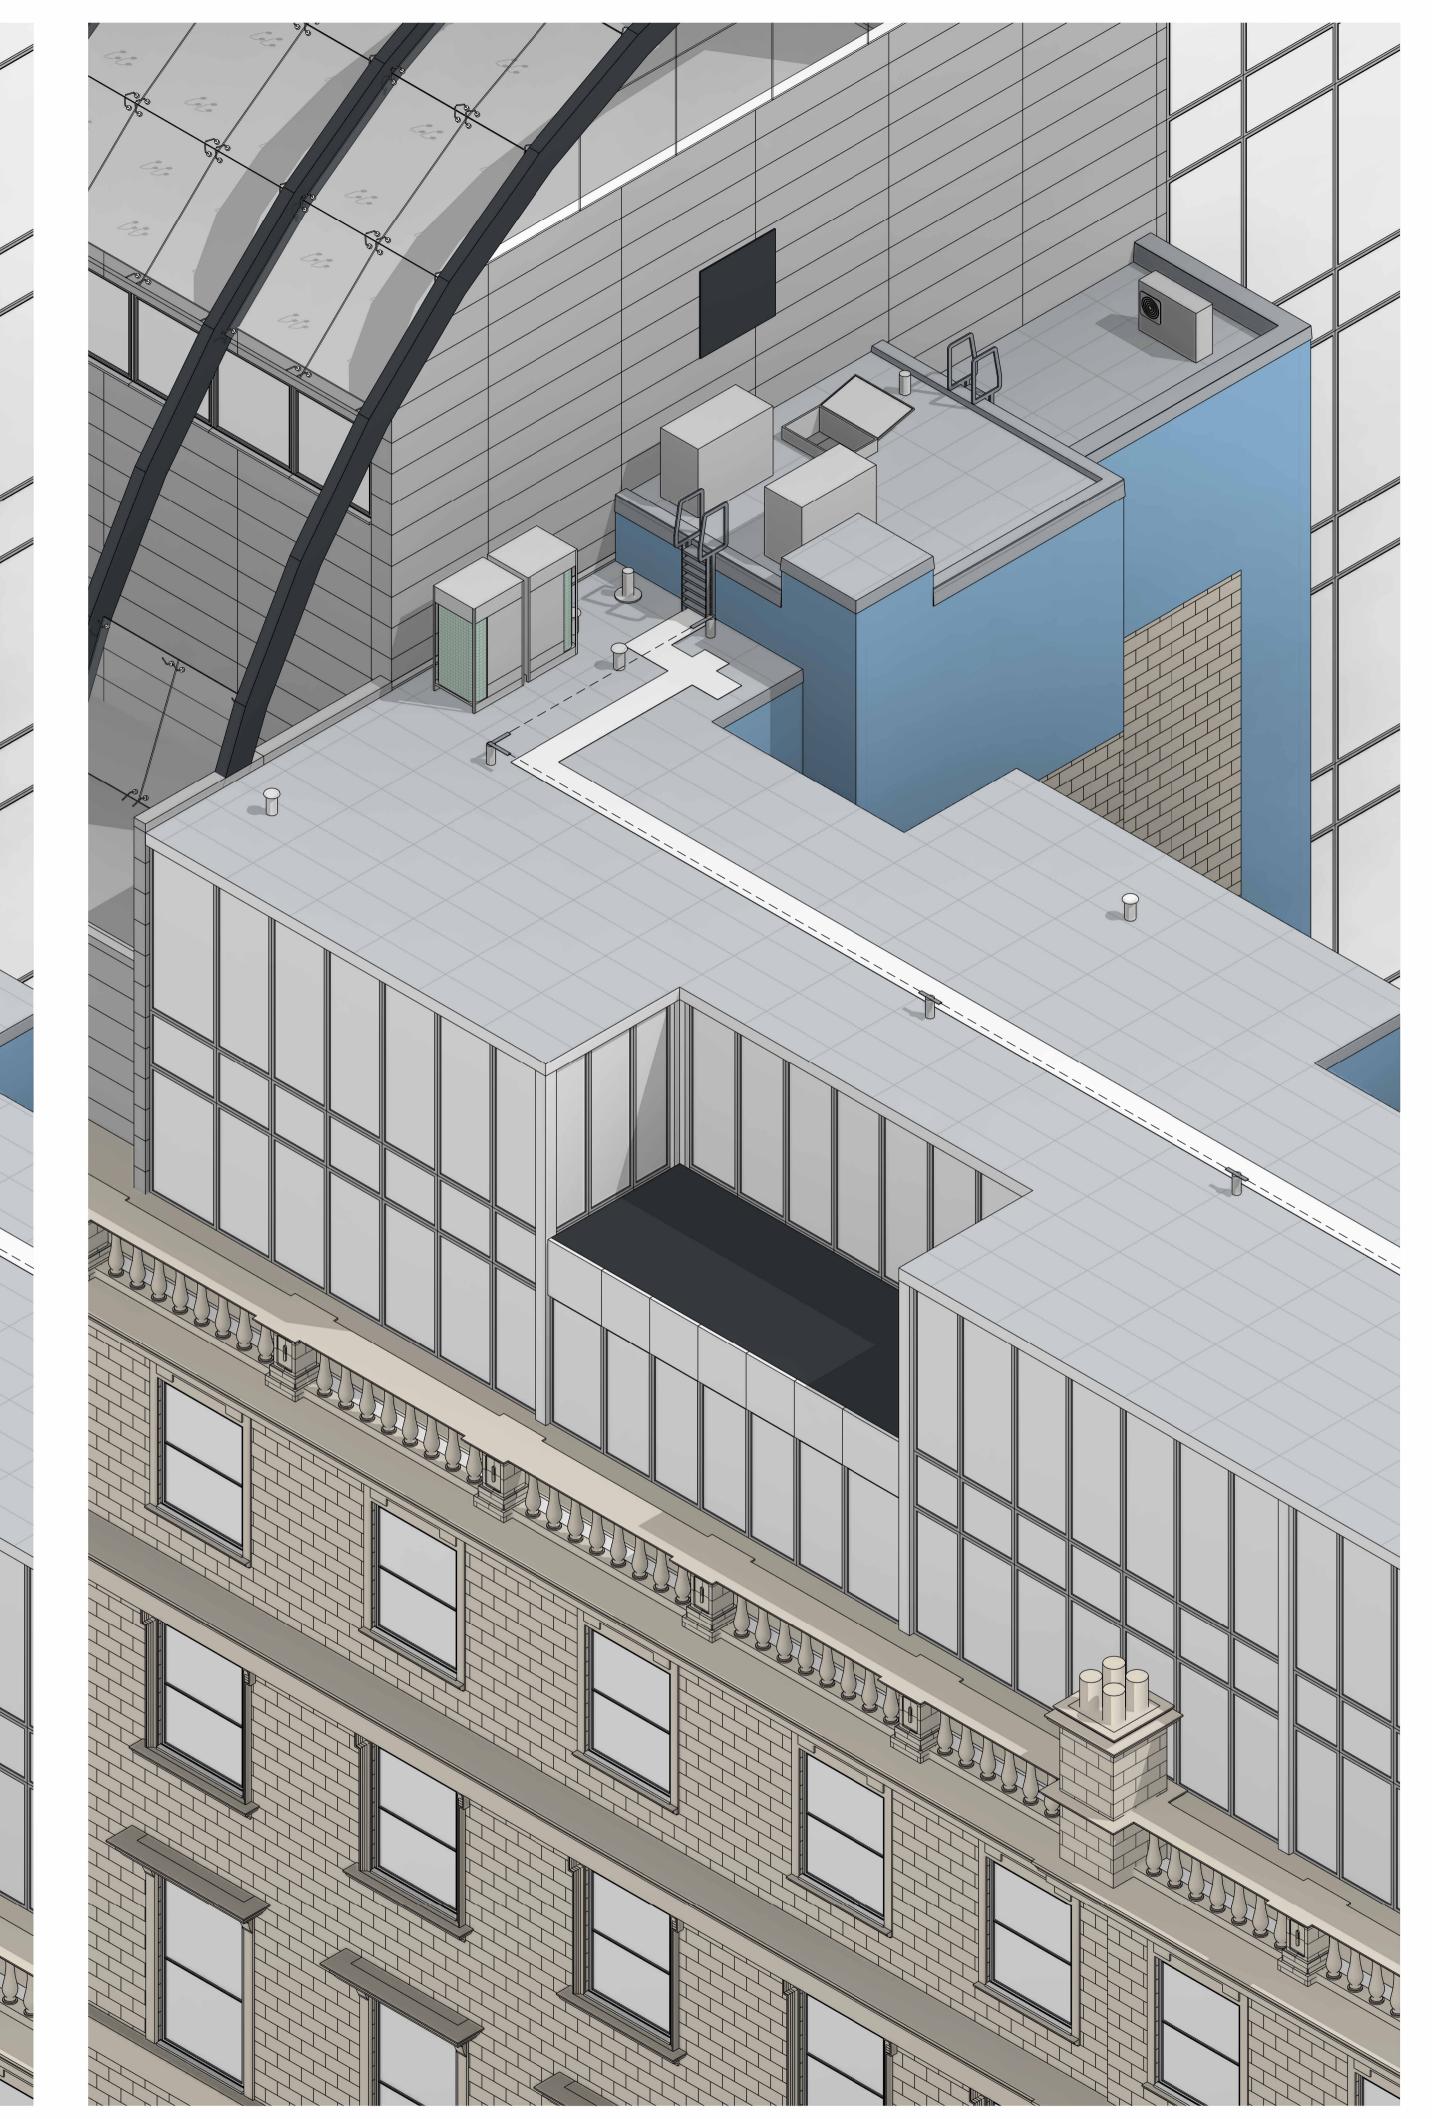

Existing Axonometric

Proposed Axonometric

Do not scale from drawings unless by agreement with Architect/Engineer. Work to figured dimensions only. Check all dimensions on site prior to commencing the works. Drawings to be read in conjunction with other relevant consultant information. Where any discrepancy is found to exist it should be reported to the Architect/Engineer immediately.

RevisionDateDrawnDescriptionP128/02/24MWPlanning issue.

Store Maintenance Ltd Polo Ralph Lauren, Glasgow

Drawing Title
Existing & Proposed Axonometrics

Drawing Number S4428-BDN-XX-XX-DR-A-(05)0504

Scale @ A1