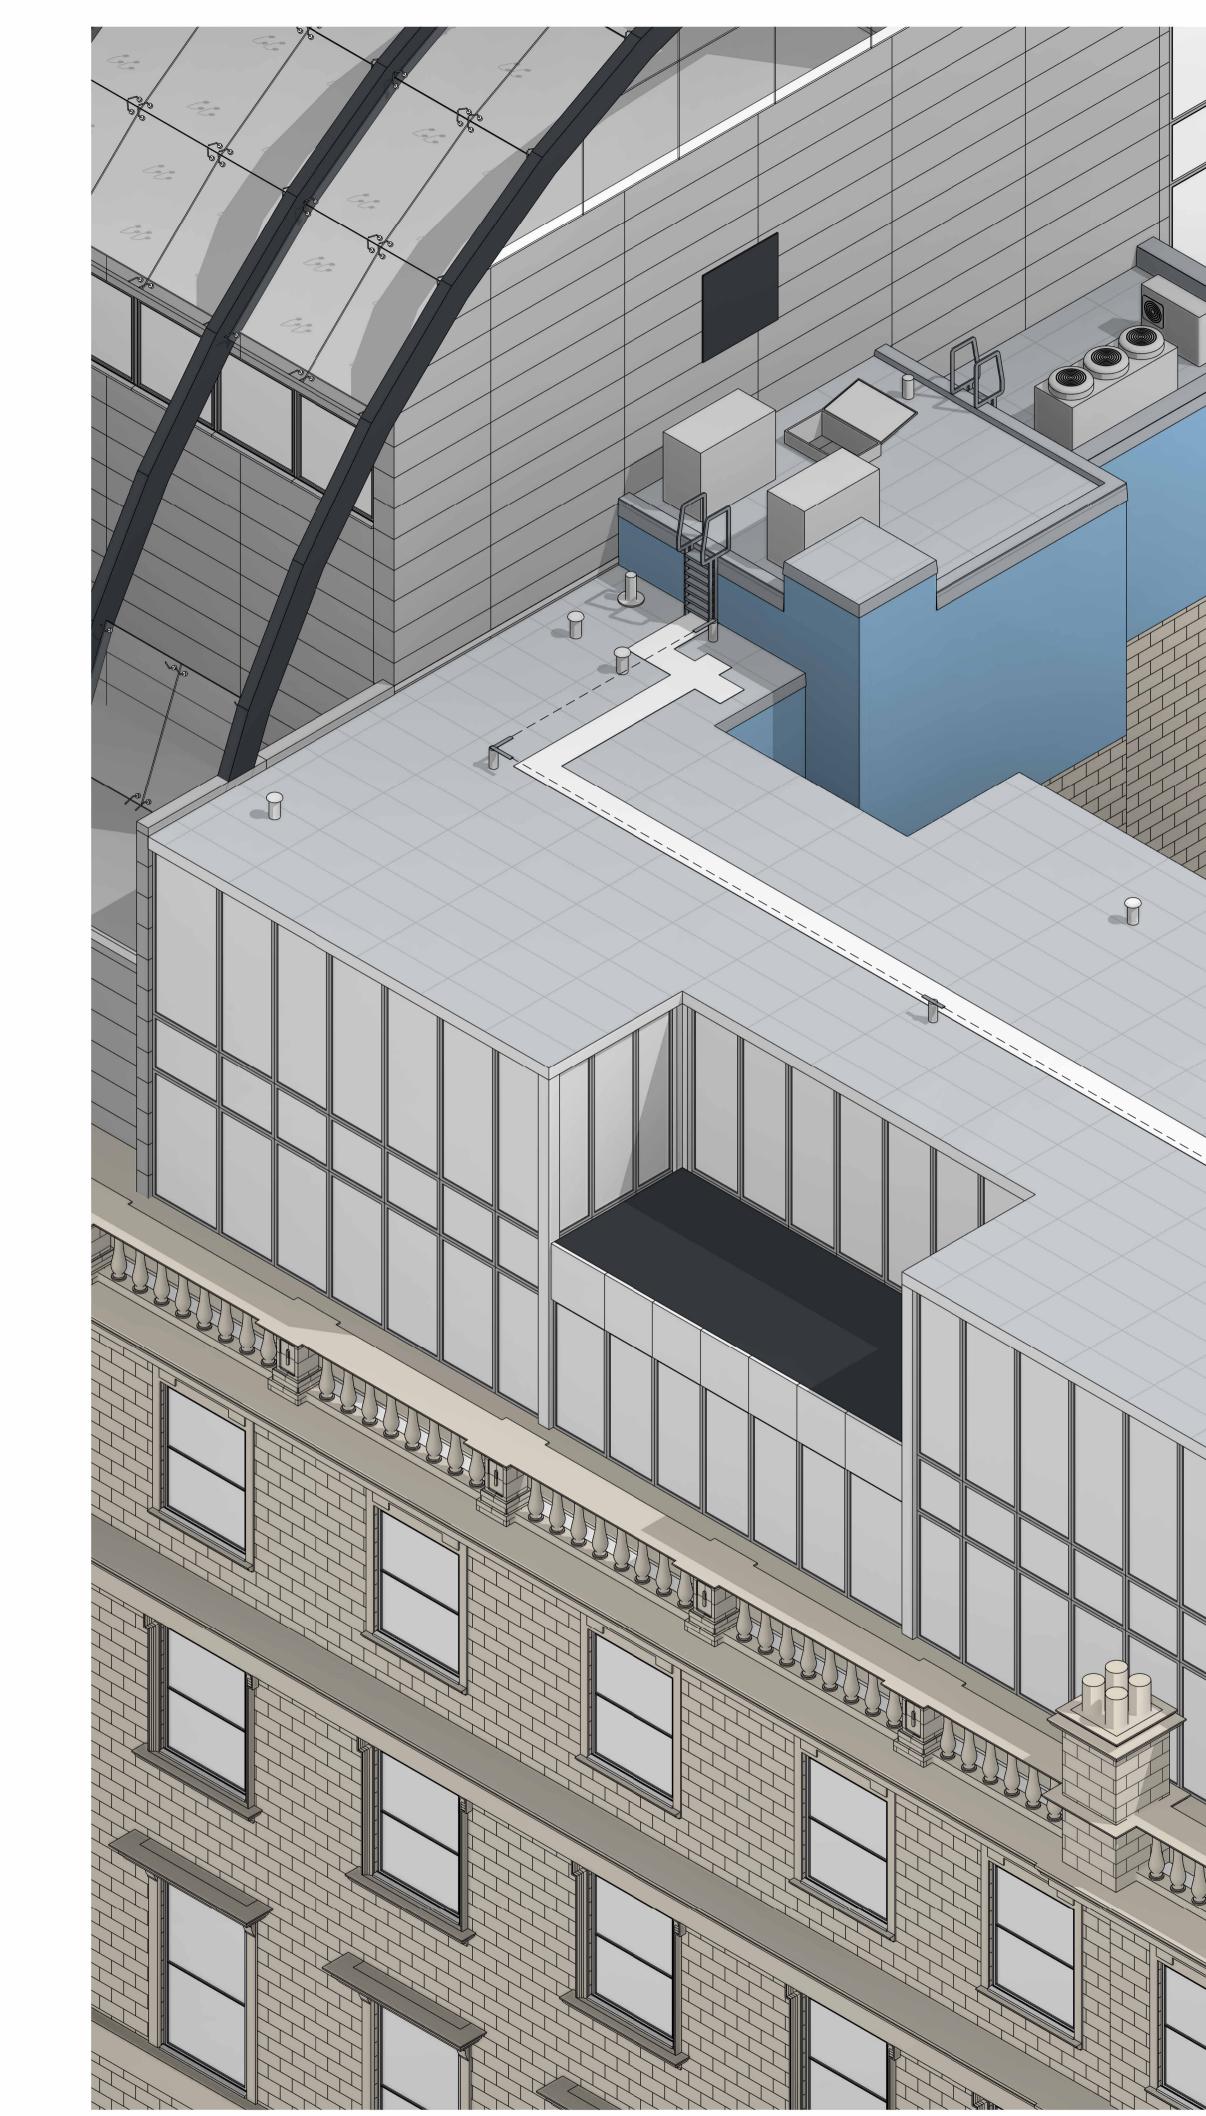

Existing Axonometric

Proposed Axonometric

Do not scale from drawings unless by agreement with Architect/Engineer. Work to figured dimensions only. Check all dimensions on site prior to commencing the works. Drawings to be read in conjunction with other relevant consultant information. Where any discrepancy is found to exist it should be reported to the Architect/Engineer immediately.

RevisionDateDrawnDescriptionP128/02/24MWPlanning issue.

Store Maintenance Ltd Polo Ralph Lauren, Glasgow

Drawing Title
Existing & Proposed Axonometrics

Drawing Number S4428-BDN-XX-XX-DR-A-(05)0504

Scale @ A1