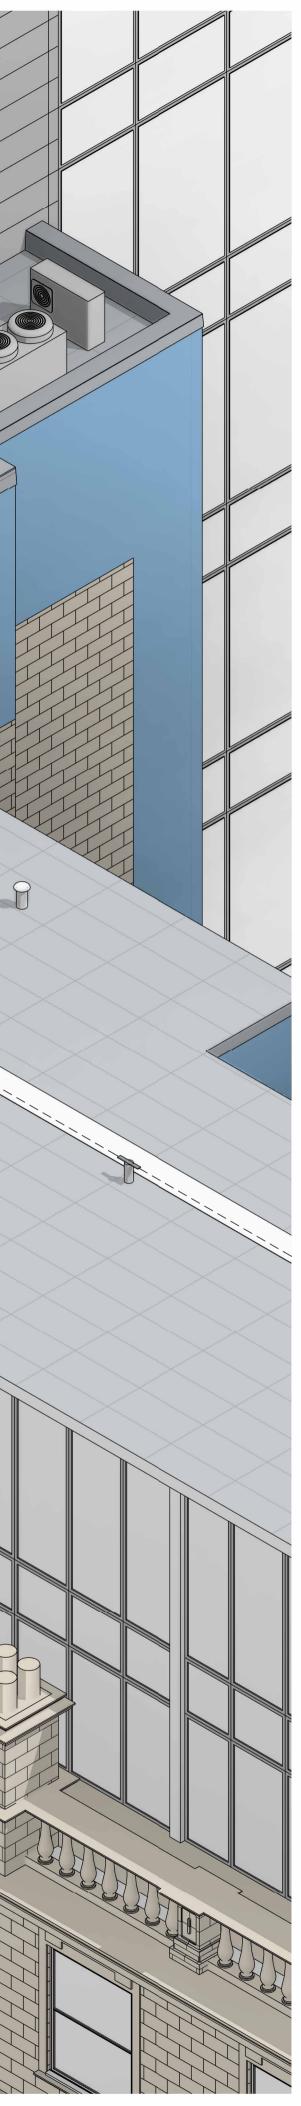

Existing Axonometric

Proposed Axonometric

Do not scale from drawings unless by agreement with Architect/Engineer. Work to figured dimensions only. Check all dimensions on site prior to commencing the works. Drawings to be read in conjunction with other relevant consultant information. Where any discrepancy is found to exist it should be reported to the Architect/Engineer immediately.

RevisionDateDrawnDescriptionP128/02/24MWPlanning issue.

Store Maintenance Ltd Polo Ralph Lauren, Glasgow

Drawing Title
Existing & Proposed Axonometrics

Drawing Number S4428-BDN-XX-XX-DR-A-(05)0504

Scale @ A1