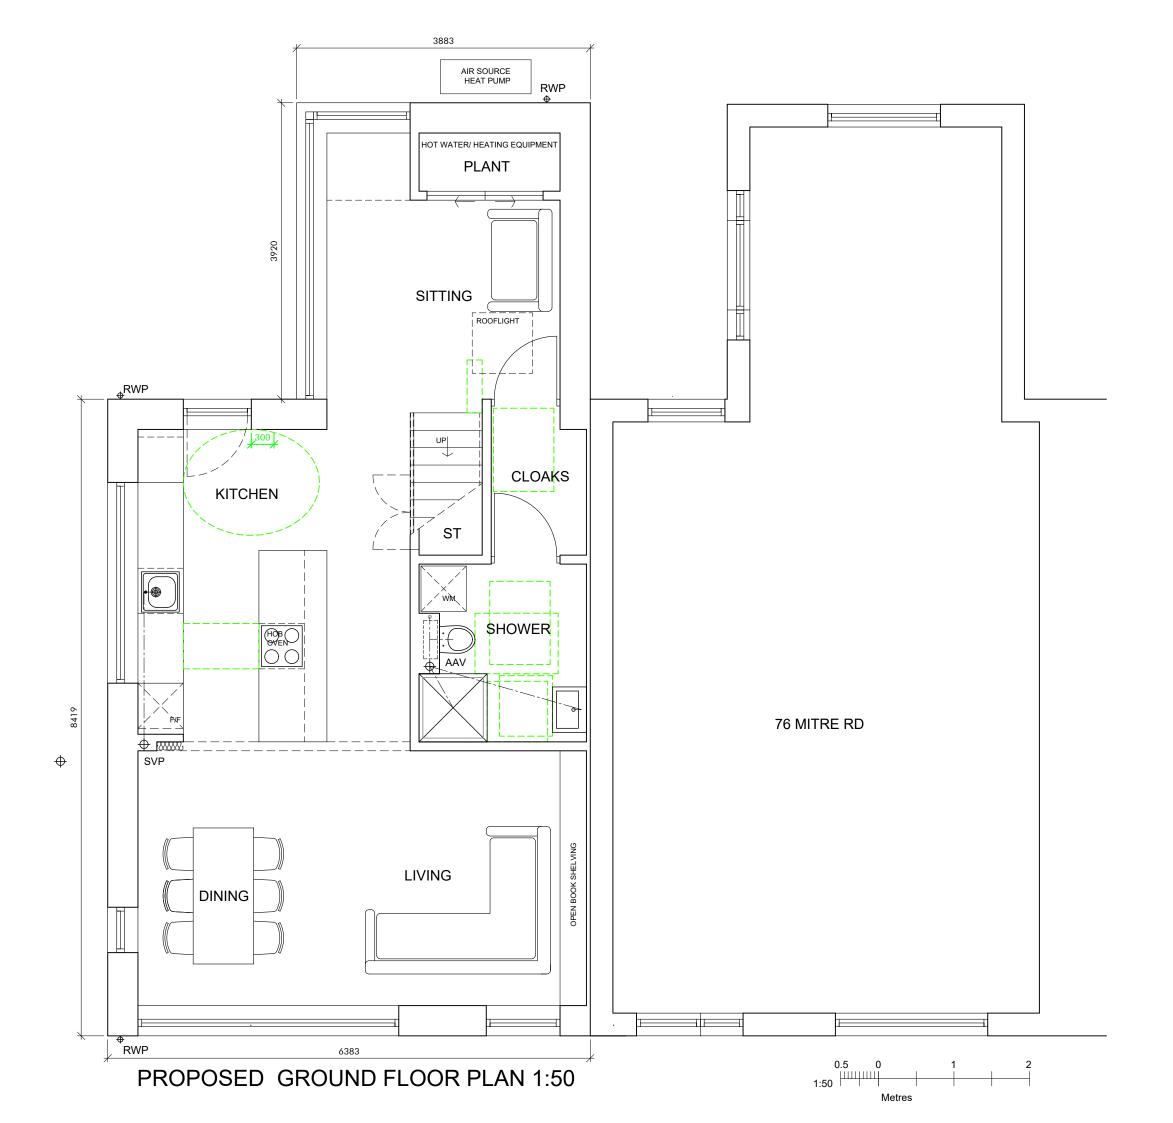

## JENNY SMILLIE

NEW HOUSE AT 76 MITRE ROAD

PROPOSED GROUND FLOOR PLAN DRAWING STATUS: