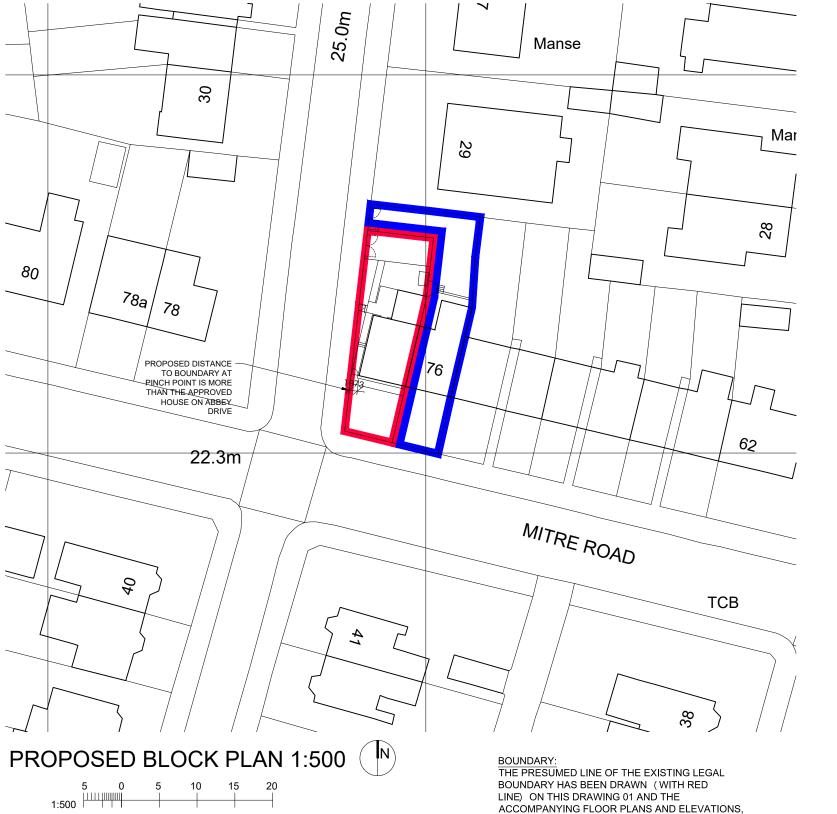

## LINE) ON THIS DRAWING 01 AND THE ACCOMPANYING FLOOR PLANS AND ELEVATIONS, THIS HAS BEEN BASED ON VARIOUS ASSUMPTIONS MADE BY THE ARCHITECT ON SITE. THE ARCHITECT WILL ASSUME, (UNLESS OTHERWISE INFORMED) THAT THE CLIENT HAS CHECKED THESE DRAWINGS AND SATISFIED THEMSELVES THAT THE LEGAL BOUNDARY SHOWN ON THESE DRAWINGS IS CORRECT. A:B STUDIO ARCHITECTS LTD WILL NOT BE HELD LIABLE FOR ANY ISSUES ARISING FROM THE DRAWING OF INCORRECT LEGAL BOUNDARIES. IF THE CLIENT IS IN ANY DOUBT AS TO WHERE THE LEGAL BOUNDARY LIES THEN LEGAL ADVICE SHOULD BE TAKEN.

## EXISTING LOCATION PLAN 1:1250

DIMENSION HERE AT PINCH POINT (TAKEN FROM OS CAD PLAN) FOR

RECENTLY APPROVED/ CONSTRUCTED NEW HOUSE