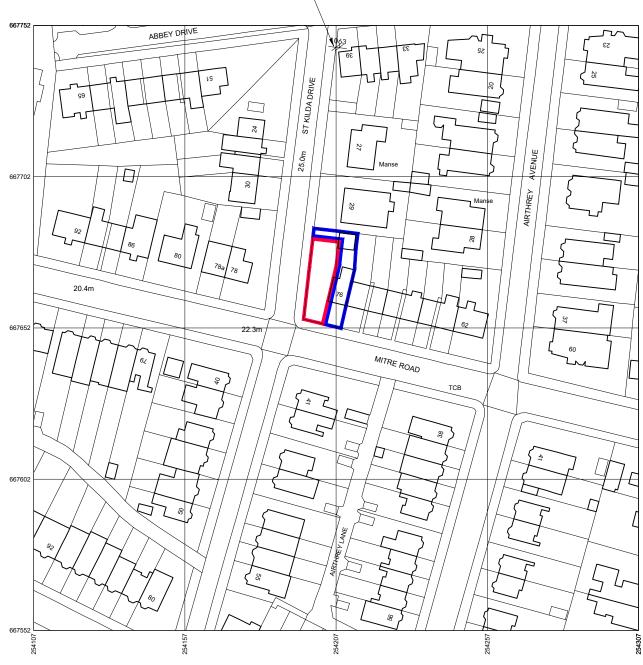

## EXISTING LOCATION PLAN 1:1250

DIMENSION HERE AT PINCH POINT (TAKEN FROM OS CAD PLAN) FOR

RECENTLY APPROVED/ CONSTRUCTED NEW HOUSE