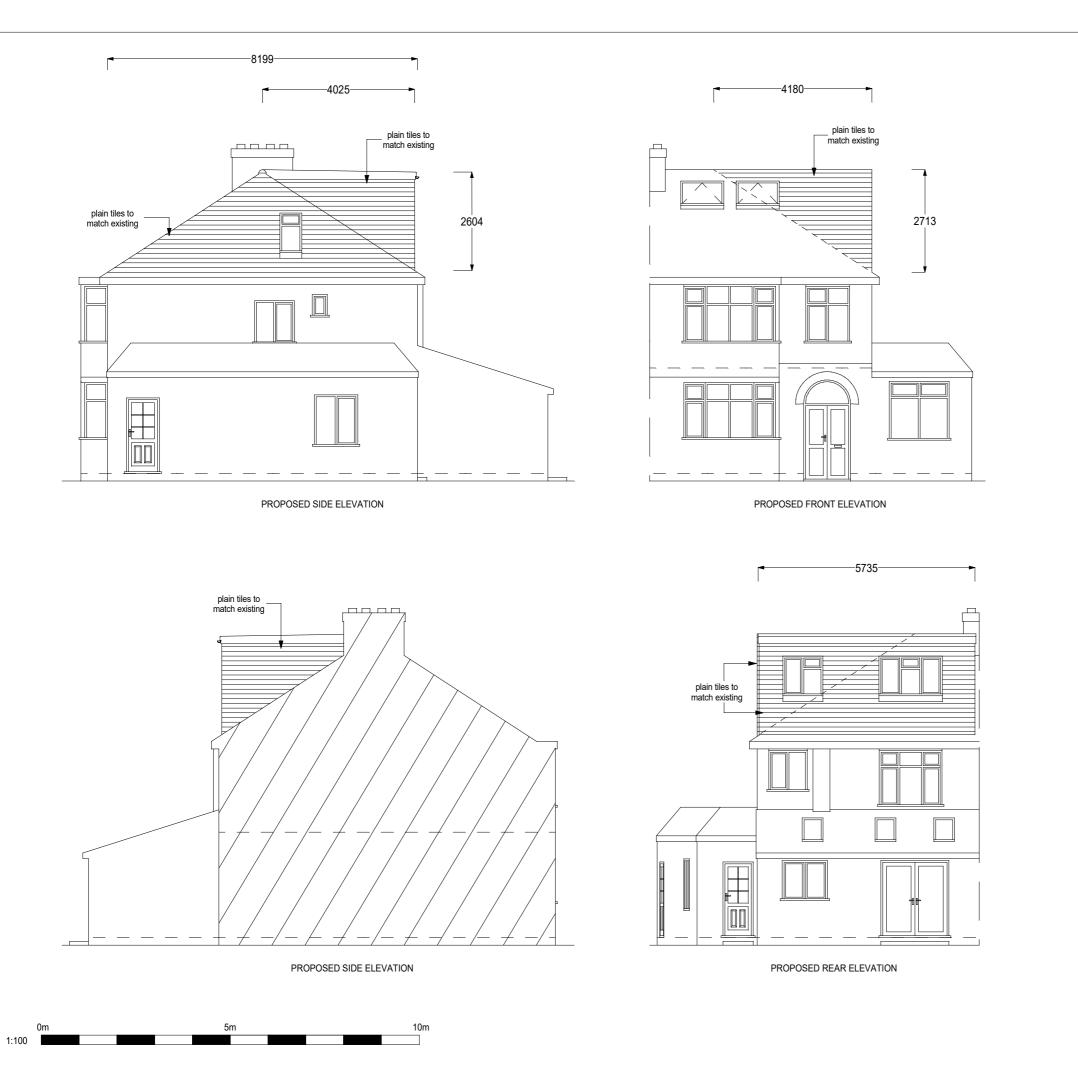

VOLUME CALCULATIONS.

HIP TO GABLE

8.199 x 4.180 x 2.713 / 6 = 15.49

REAR DORMER

4.025 x 2.604 x 5.735 / 2 = 30.05

TOTAL = 15.49 + 30.05 = 45.54m3

THEREFORE LAWFUL AS WE DO NOT PROPOSE TO EXCEED MORE THAN 50m3 FOR A SEMI - DETACHED DWELLING, HOWEVER AN APPLICATION FOR A LAWFUL DEVELOPMENT CERTIFICATE IS ADVISED BEFORE THE START OF WORKS.

14 Brockenhurst Avenue Worcester Park Surrey KT4 7RG Proposed Elevations

07:03:2024 SCALE: 1:100 @ A3

broa-14-8