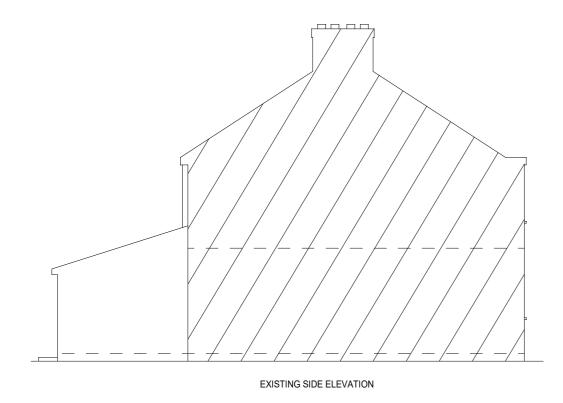

EXISTING FRONT ELEVATION

EXISTING REAR ELEVATION

0m 5m 10 1:100 14 Brockenhurst Avenue Worcester Park Surrey KT4 7RG

**BUILDING PLANS** 

Tel 020 8330 4646
This drawing is for negotiations with the Local Authority