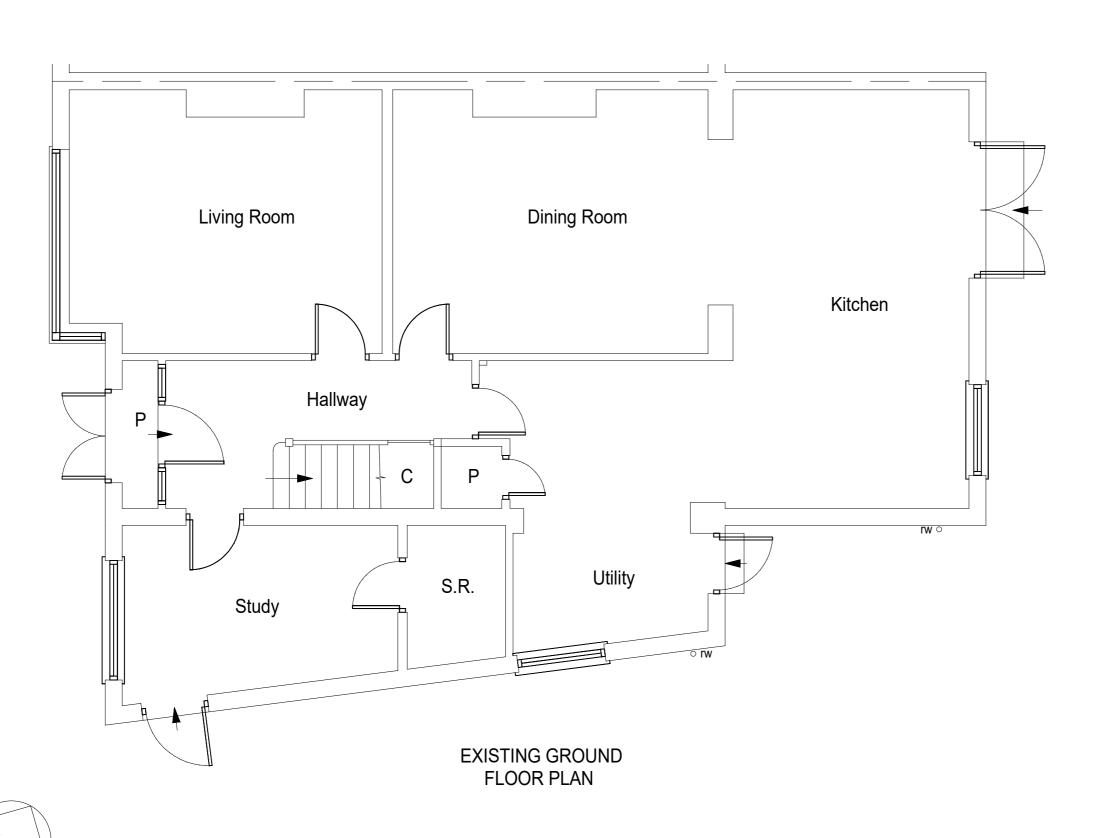

14 Brockenhurst Avenue Worcester Park Surrey KT4 7RG

Existing Ground Floor Plan

SCALE: 1:50 @ A3 07:03:2024

broa-14-0