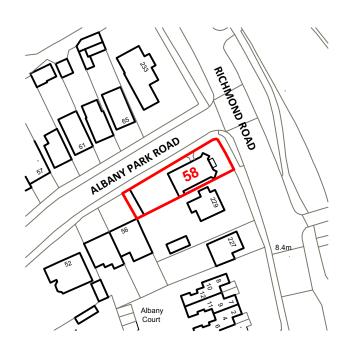

## FOUNTAIN RESIDENCE

Crown copyright and database rights 2021 OS 100035409

20

40

Meters

60

80

Site/Location Plan

1:1250 scale

20

**CONDITION 5 DISCHARGE** 22/02421/HOU ERECTION OF SINGLE-STOREY SIDE REAR/SIDE EXTENSION AND NEW FRONT PORCH. FIRST FLOOR EXTENSION OVER EXISTING BUNGALOW INCLUDING DEMOLITION OF BALCONY. RAISING ROOF RIDGE HEIGHT AND ERECTION OF 3NO SIDE DORMER ROOF EXTENSIONS, INSTALLATION OF 2NO SIDE **ROOFLIGHTS AND REMOVAL OF 1NO CHIMNEY STACK TO** FACILITATE LOFT CONVERSION. ASSOCIATED CHANGES TO FENESTRATION, COMPLETE WITH EXTERNAL AND INTERNAL **ALTERATIONS** 

AT

58 Albany Park Road

Kingston upon Thames, KT2

**APRIL 2024** 

| * SUBJECT TO PLANNING APPROVAL<br>* SUBJECT TO BUILDING CONTROL CHECK AND APPROVAL<br>* SUBJECT TO ANY RELEVANT PARTY WALL AWARD<br>* SUBJECT TO THAME'S WATER BUILD OVER AGREEMENT<br>* SUBJECT TO STRUCTURAL DESIGN |   |                     |                                                      |                    |
|-----------------------------------------------------------------------------------------------------------------------------------------------------------------------------------------------------------------------|---|---------------------|------------------------------------------------------|--------------------|
|                                                                                                                                                                                                                       |   | STATUS.             | PROJECT #.                                           | DRAWING #.         |
| All dimensions in millimetres.                                                                                                                                                                                        |   | PLANNING CONDITIONS | 2021   00278                                         | 00278 58APR PL01.1 |
| Do not scale, Use figured dimensions only. Scale for planning                                                                                                                                                         |   |                     |                                                      |                    |
| purposes.<br>All dimensions to be checked on site.                                                                                                                                                                    |   | SCALE.              | DRAWING TITLE.                                       |                    |
|                                                                                                                                                                                                                       |   | 1 : 1250 @ A3       | LOCATION PLAN                                        |                    |
| All omissions and discrepancies to be reported to the designer<br>immediately.                                                                                                                                        |   |                     |                                                      |                    |
| The copyright of this drawing is held by Monument Architecture &<br>Design Ltd. No unauthorised use or copies are permitted without our<br>consent.                                                                   |   | DATE.<br>JULY 2021  | PROJECT TITLE.<br>58 Albany Park Road, KINGSTON, KT2 | ECII               |
|                                                                                                                                                                                                                       | 1 | 001.1011            | j So Albally Fark Rodu, RINGSTON, RTZ                | 330                |