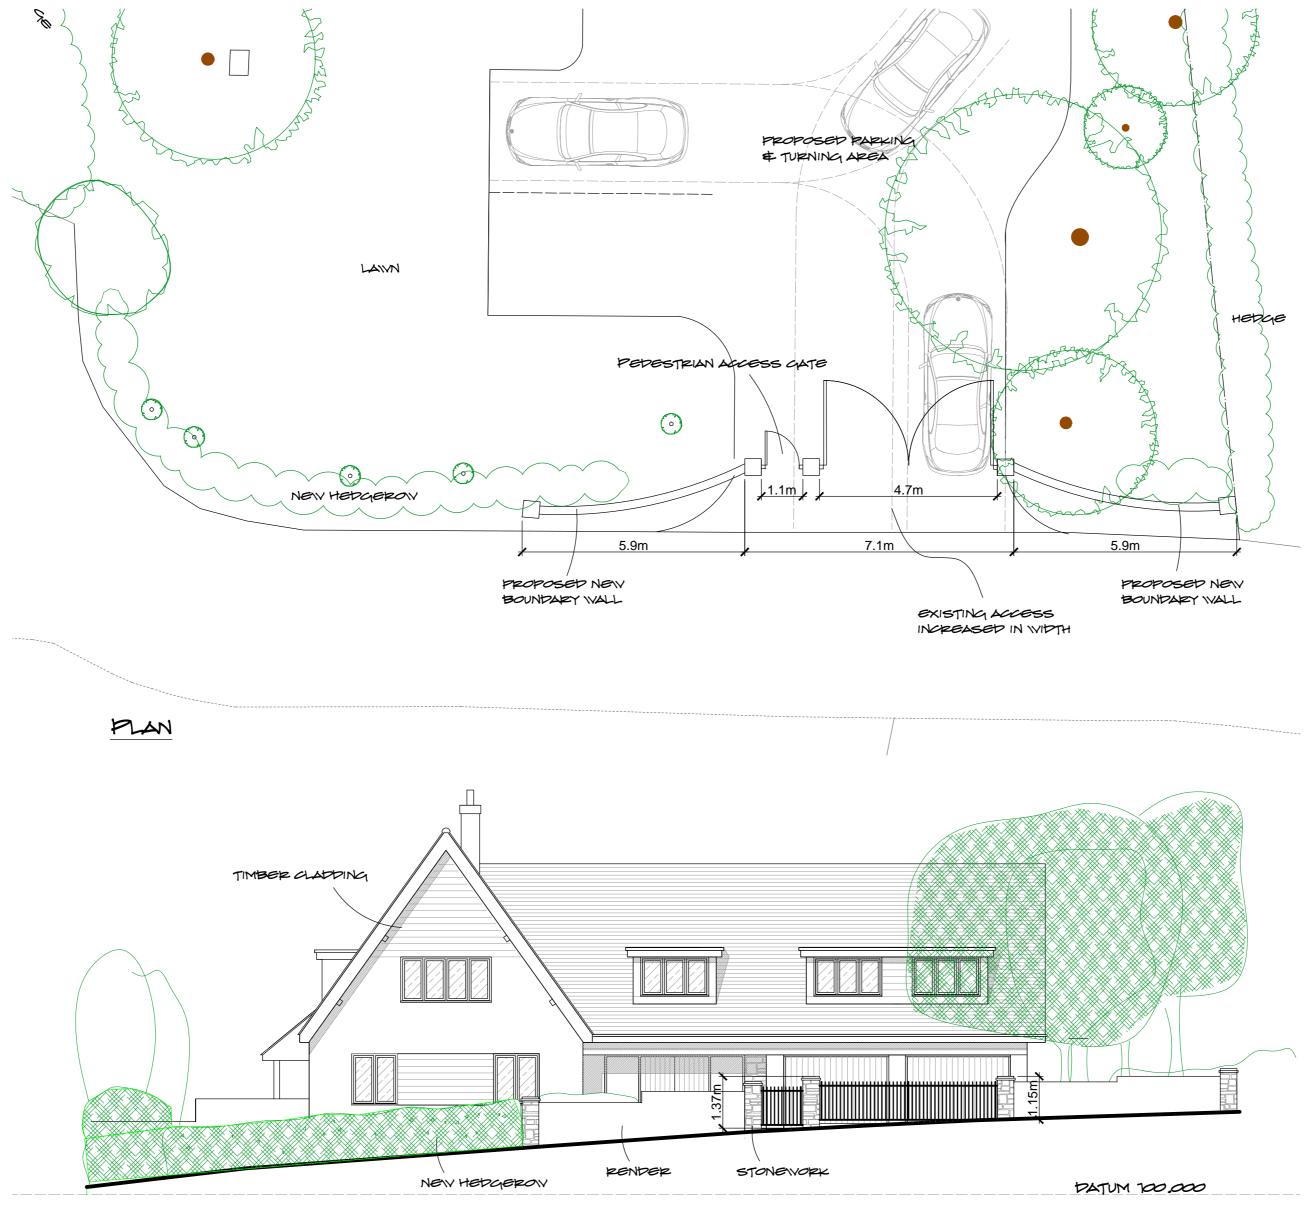

## NORTH EAST ELEVATION OF PROPOSED BOUNDARY TREATMENT

OAKLAND VALE BY DESIGN

Oakland Vale Ltd, Innovation Centre, Unit 65, Highfield Drive, Churchfields, St Leonards-on-Sea, East Sussex, TN38 9UH. T: 01424 214411 E: info@oaklandvale.co.uk W: www.oaklandvale.co.uk Oakland Vale by design is a trading name of Oakland Vale Ltd.

Client: MR & MRS T. WOODS

Date:

PROPOSED BOUNDARY TREATMENT PLAN AND ELEVATION Drawing No: Scale:

Title:

All drawings and information are subject to engineers comments.

Any work carried out prior to the relevant approvals being in place is done so at the