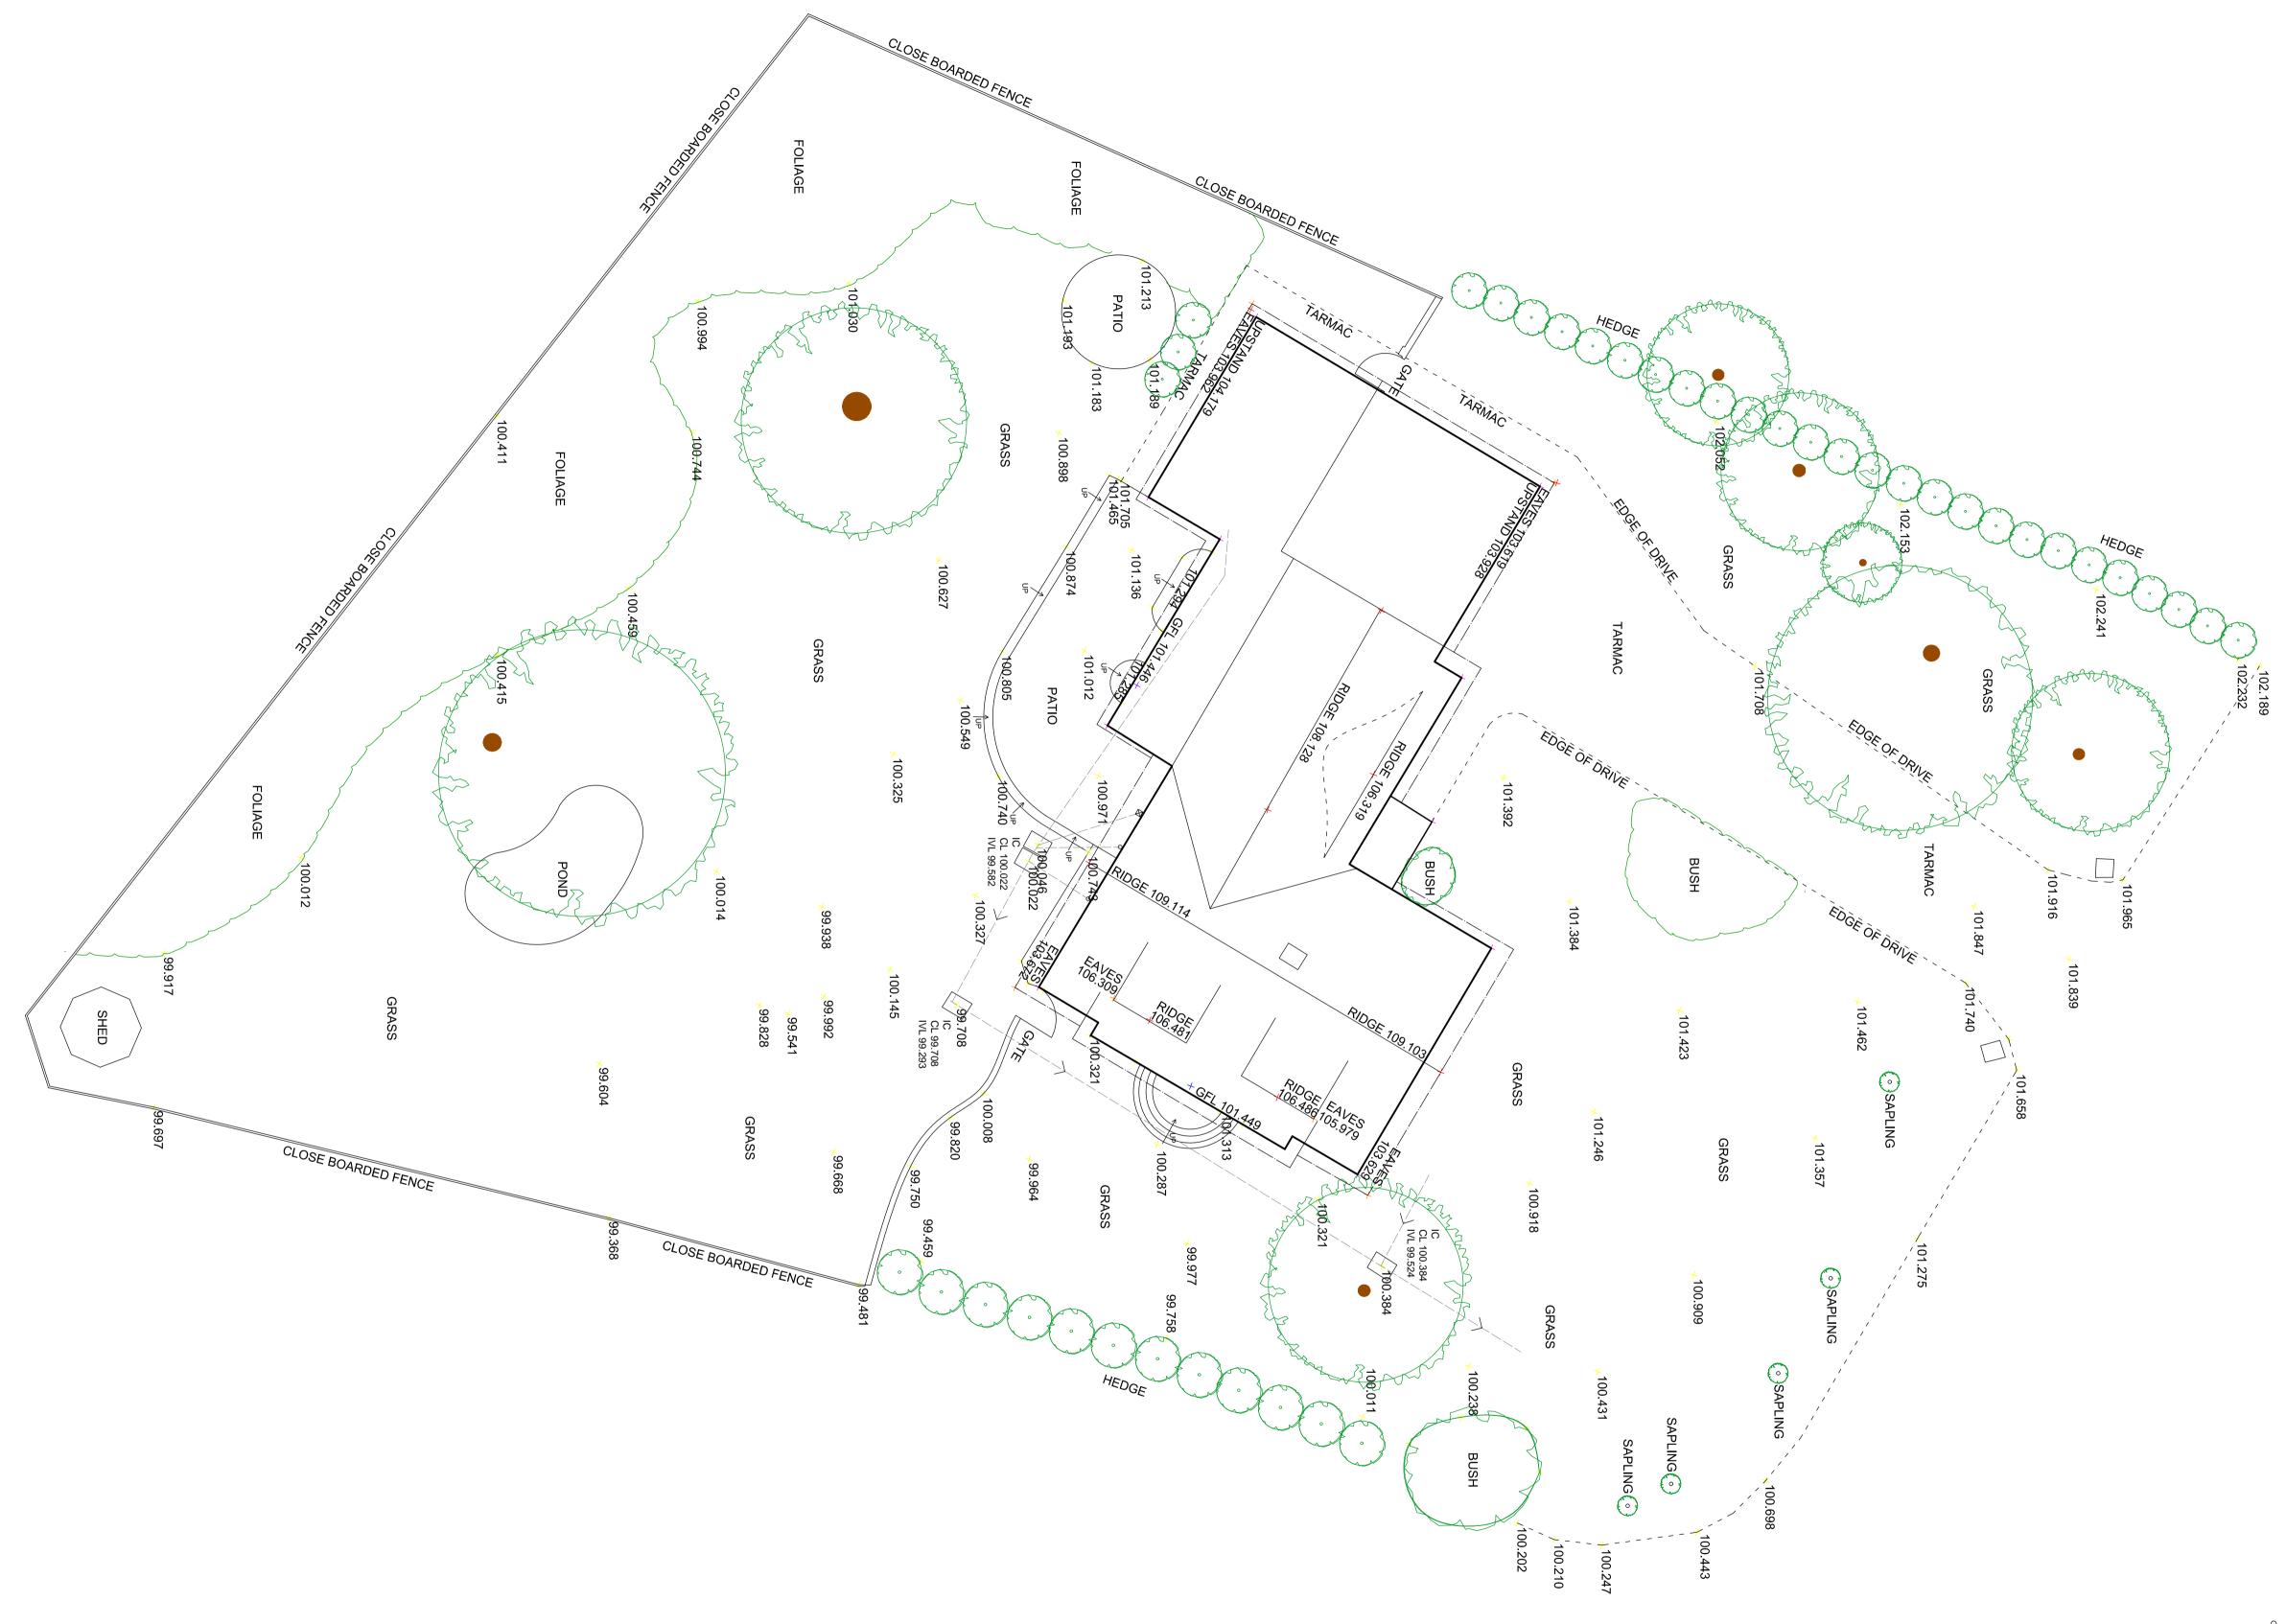

Project Address:

CRANMERE,

196 UPPER

CHOBHAM ROAD,

CAMBERLEY,

SURREY,

GU15 1HD

All drawings and information are subject to engineers comments.

Any work carried out prior to the relevant approvals being in place is done so at the

clients risk.

| Client:           |           |             | Title:               |                |
|-------------------|-----------|-------------|----------------------|----------------|
| MR & MRS T. WOODS |           |             | existing site layout |                |
| Date:             | Drawn By: | Checked by: | Scale:               | Drawing No:    |
| 23/04/2024        | - JK      | at          | 1:100@41             | 01/01/TV/52/02 |
|                   |           |             |                      |                |