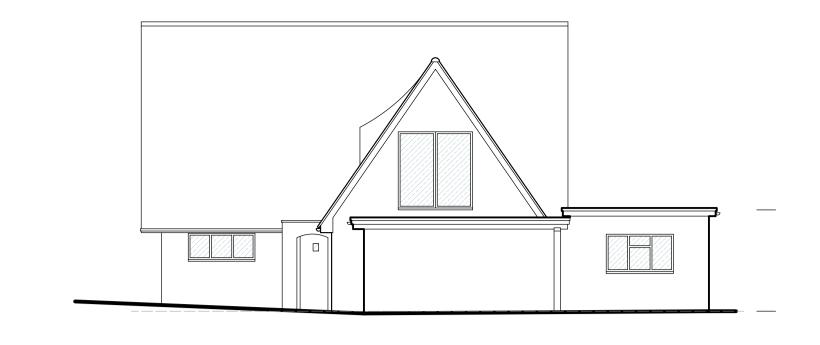

196 UPPER<br>CHOBHAM ROAD, | Revision notes |
|-------------------------------------------------------------------------------------------------------------------------------------------------------------------------------------------------------------------------------------------------------------------|-------------------------------------------------------------|----------------|
| Oakland Vale Ltd, Innovation Centre, Unit 65, Highfield Drive, Churchfields,<br>St Leonards-on-Sea, East Sussex, TN38 9UH.<br>T: 01424 214411 E: info@oaklandvale.co.uk W: www.oaklandvale.co.uk<br>Oakland Vale by design is a trading name of Oakland Vale Ltd. | CAMBERLEY,<br>SURREY,<br>GUIS IHD                           |                |

GROUND FLOOR PLAN



SOUTH WEST ELEVEATION



NORTH EAST ELEVEATION





DATUM 100.000

### NORTH WEST ELEVEATION

## SOUTH EAST ELEVEATION





# FIRST FLOOR PLAN

## ROOF PLAN

#### Notes: Client: es: © This drawing, its contents, and all information contained therein is protected by ME & MES T. WOODS copyright. It may be used once only for its intended purpose under a contract with Copyright. It may be used once only for its intended purpose under a contract Drawn By: Cl Ltd. This drawing is to be read in conjunction with all relevant information provided by Oakland Vale Ltd. 23/04/2024 JL All drawings and information are subject to engineers comments. Any work carried out prior to the relevant approvals being in place is done so at the clients risk.

| AN          | 0<br>1:100<br>1:1<br>0 | 2 4        | 6     | 8 10 m<br>0.1 m |
|-------------|-----------