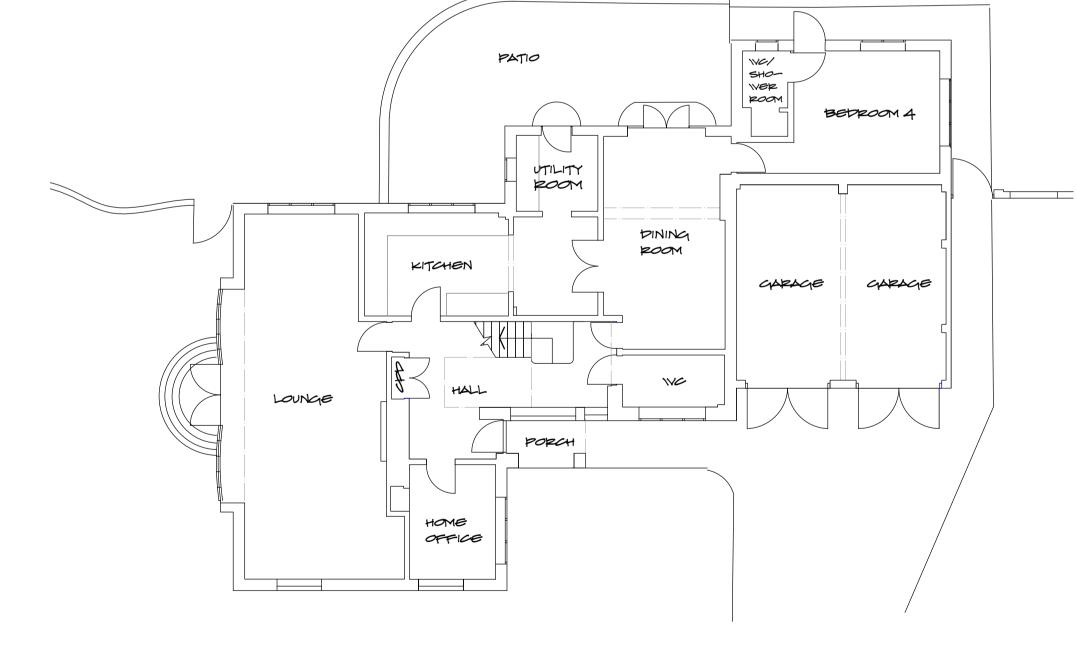

| Project Address:<br>CEANMERE,<br>196 UPPER<br>CHOBHAM ROAD, | Revision notes |
|-------------------------------------------------------------------------------------------------------------------------------------------------------------------------------------------------------------------------------------------------------------------|-------------------------------------------------------------|----------------|
| Oakland Vale Ltd, Innovation Centre, Unit 65, Highfield Drive, Churchfields,<br>St Leonards-on-Sea, East Sussex, TN38 9UH.<br>T: 01424 214411 E: info@oaklandvale.co.uk W: www.oaklandvale.co.uk<br>Oakland Vale by design is a trading name of Oakland Vale Ltd. | CAMBERLEY,<br>SURREY,<br>GUIS IHD                           |                |

GROUND FLOOR PLAN



SOUTH WEST ELEVEATION



NORTH EAST ELEVEATION





DATUM 100.000

### NORTH WEST ELEVEATION

## SOUTH EAST ELEVEATION





# FIRST FLOOR PLAN

## ROOF PLAN

#### Notes: Client: es: © This drawing, its contents, and all information contained therein is protected by ME & MES T. WOODS copyright. It may be used once only for its intended purpose under a contract with Copyright. It may be used once only for its intended purpose under a contract Drawn By: Cl Ltd. This drawing is to be read in conjunction with all relevant information provided by Oakland Vale Ltd. 23/04/2024 JL All drawings and information are subject to engineers comments. Any work carried out prior to the relevant approvals being in place is done so at the clients risk.

| AN          | 0<br>1:100<br>1:1<br>0 | 2 4        |