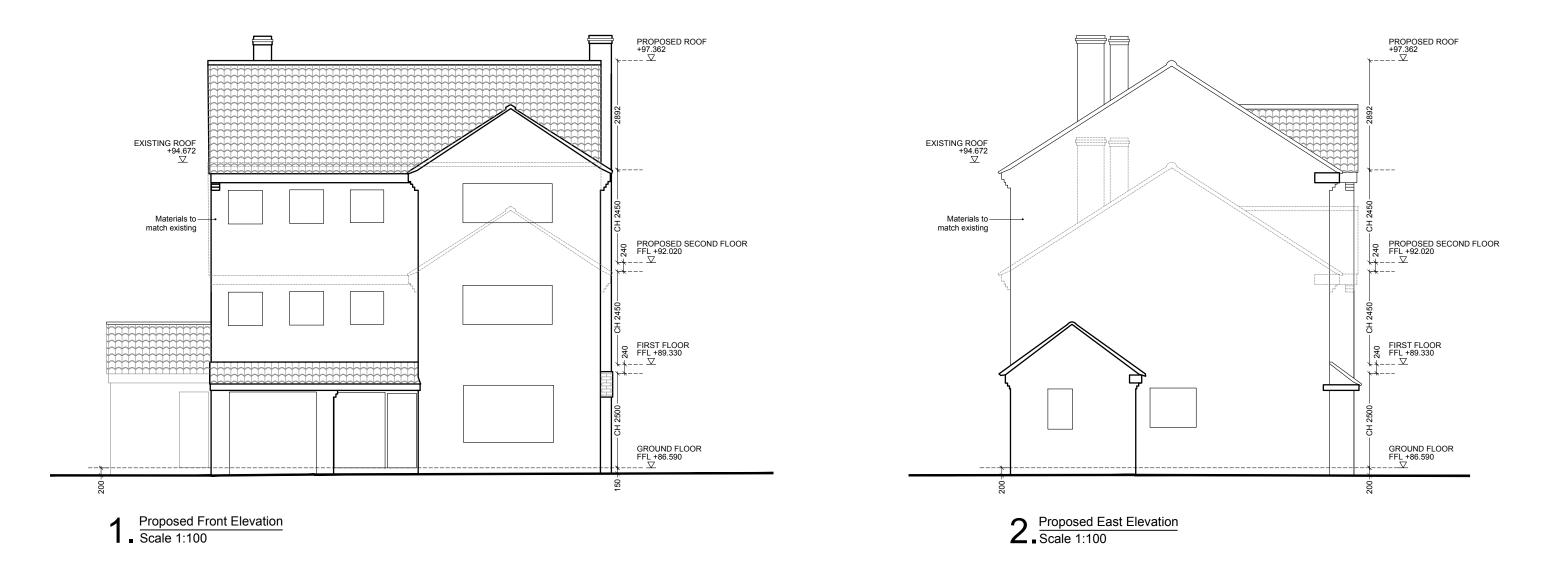

|                                                                                              |                                              |           |                                            | 0 1      | 2    | 5                      | 10                       |
|----------------------------------------------------------------------------------------------|----------------------------------------------|-----------|--------------------------------------------|----------|------|------------------------|--------------------------|
| mail@stamosyeoharchitects                                                                    | Drawing Title:                               |           | Note                                       | Date     | Rev. | Stamos Yeoh architects |                          |
| 1st Floor, Old Town Hall<br>354 Mare Street<br>London, E8 1HR<br><b>tel</b> +44(0)2089861280 | Proposed Front & East Elevation              |           | Proposed windows omitted on east elevation | 21/01/21 | А    |                        |                          |
|                                                                                              |                                              |           |                                            |          |      | Date:                  | 12 / 11 / 2020           |
|                                                                                              | Project:                                     | Client:   |                                            |          |      | Check by:              | Scale: 1:100 @ A3        |
|                                                                                              | Knolls Hill Farm, Bournebridge Lane, RM4 1LU | W Hussain |                                            |          |      | Drawing No:            | SK201112 / ELE / 020 / A |