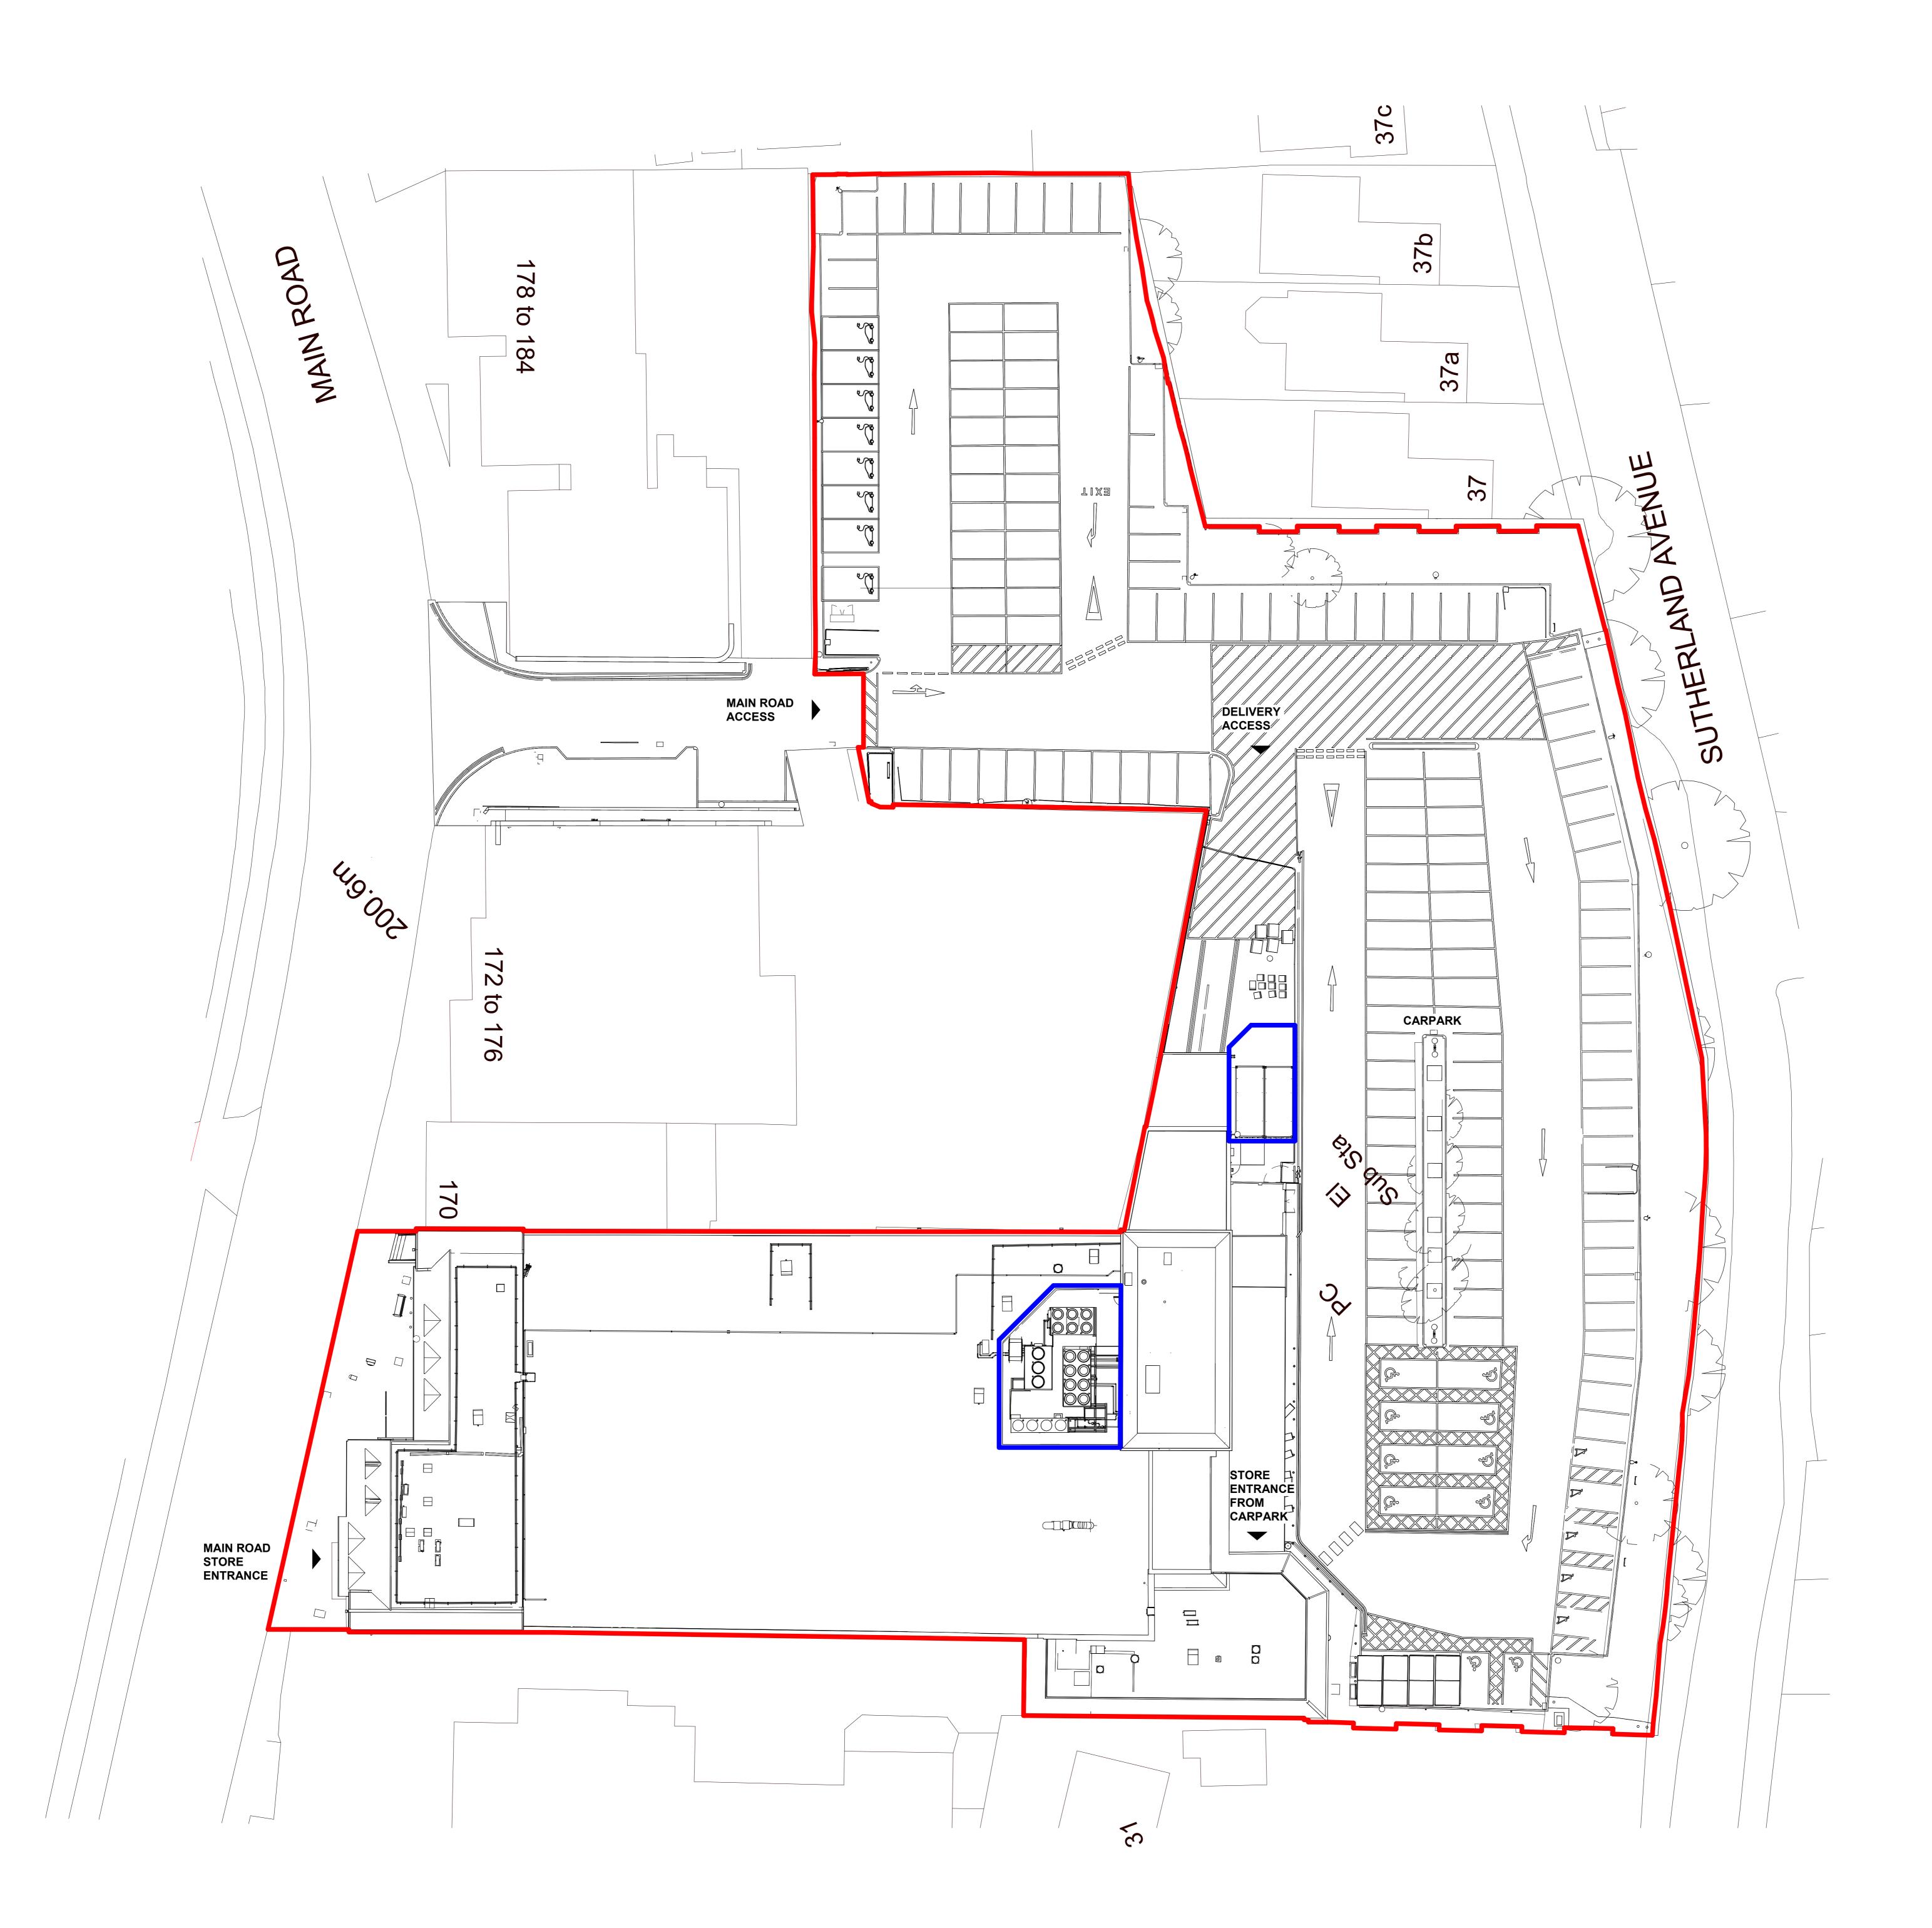

| SITE ARE                     | Α.    |          |
|------------------------------|-------|----------|
|                              | ACRES | HECTARES |
| OVERALL SITE BOUNDARY        | 2.06  | 0.84     |
| SITE APPLICATION<br>BOUNDARY | 0.05  | 0.02     |