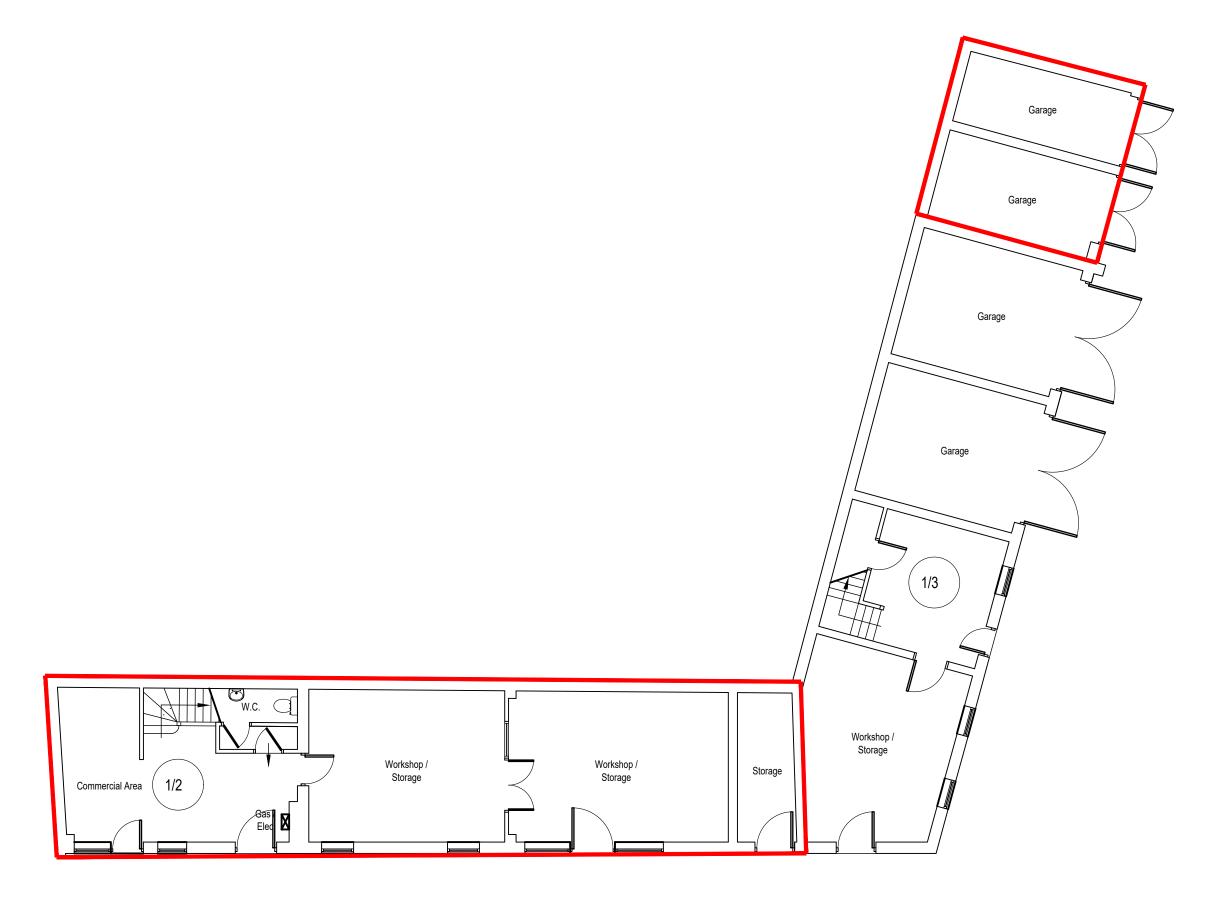

## SURVEY NOTE

27 York Place - Leeds - LS1 2EY leeds@mw-architects.co.uk - Tel: 0113 880 0510 - Fax: 0113 880 0511 WWW.NW-architects.co.uk

1-2 The Mews Beckenham, BR3 1AY

Existing

Ground Floor Plan

| Scale      | Drawn By   | Date Drawn   |
|------------|------------|--------------|
| 1:100 @ A3 | AB         | 15-04-24     |
|            | Checked By | Date Checked |
|            | NW         | 15-04-24     |