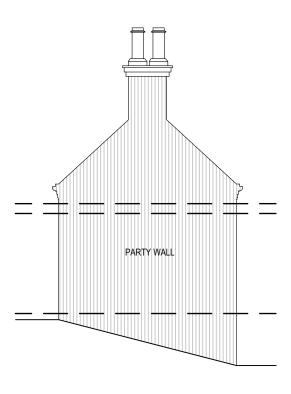

## **NORTH ELEVATION**

27 York Place · Leeds · LS12EY leeds@nw-architects.co.uk · Tel: 0113 880 0510 · Fax: 0113 880 0511 WWW.nw-architects.co.uk

1-2 The Mews Beckenham, BR3 1AY

DRAWING TITLE Proposed

North and South Elevation