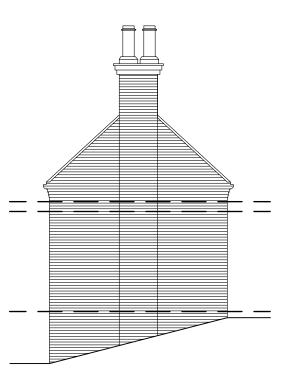

## **SOUTH ELEVATION**

| easibility | SK  | Sketch    | L  | Landscape       | С  | Construct |
|------------|-----|-----------|----|-----------------|----|-----------|
| lanning    | М   | Marketing | s  | Survey          | AB | As Built  |
| ender      | TNT | Tenant    | OS | Ordnance Survey |    |           |

27 York Place · Leeds · LS12EY leeds@nw-architects.co.uk · Tel: 0113 880 0510 · Fax: 0113 880 0511 WWW.nw-architects.co.uk

1-2 The Mews Beckenham, BR3 1AY

DRAWING TITLE Proposed

North and South Elevation