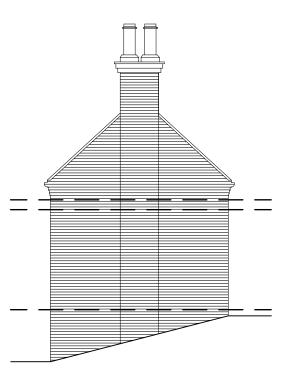

## **NORTH ELEVATION**

**SOUTH ELEVATION** 

| DI | WING SIAIC  | 3/11 | FLKLI     |    |                 |    |           |
|----|-------------|------|-----------|----|-----------------|----|-----------|
| F  | Feasibility | SK   | Sketch    | L  | Landscape       | С  | Construct |
| Р  | Planning    | M    | Marketing | s  | Survey          | AB | As Built  |
| т  | Tender      | TNT  | Tenant    | os | Ordnance Survey |    |           |

## SURVEY NOTE

27 York Place · Leeds · LS12EY leeds@nw-architects.co.uk · Tel: 0113 880 0510 · Fax: 0113 880 0511 WWW.nw-architects.co.uk

1-2 The Mews Beckenham, BR3 1AY

Existing

North and South Elevation