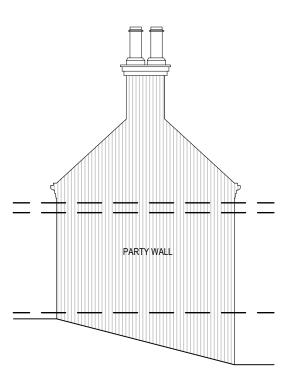

## **NORTH ELEVATION**

**SOUTH ELEVATION** 

| DI | WING SIAIC  | 3/11 | FLKLI     |    |                 |    |           |
|----|-------------|------|-----------|----|-----------------|----|-----------|
| F  | Feasibility | SK   | Sketch    | L  | Landscape       | С  | Construct |
| Р  | Planning    | M    | Marketing | s  | Survey          | AB | As Built  |
| т  | Tender      | TNT  | Tenant    | os | Ordnance Survey |    |           |

## SURVEY NOTE

27 York Place · Leeds · LS12EY leeds@nw-architects.co.uk · Tel: 0113 880 0510 · Fax: 0113 880 0511 WWW.nw-architects.co.uk

1-2 The Mews Beckenham, BR3 1AY

Existing

North and South Elevation