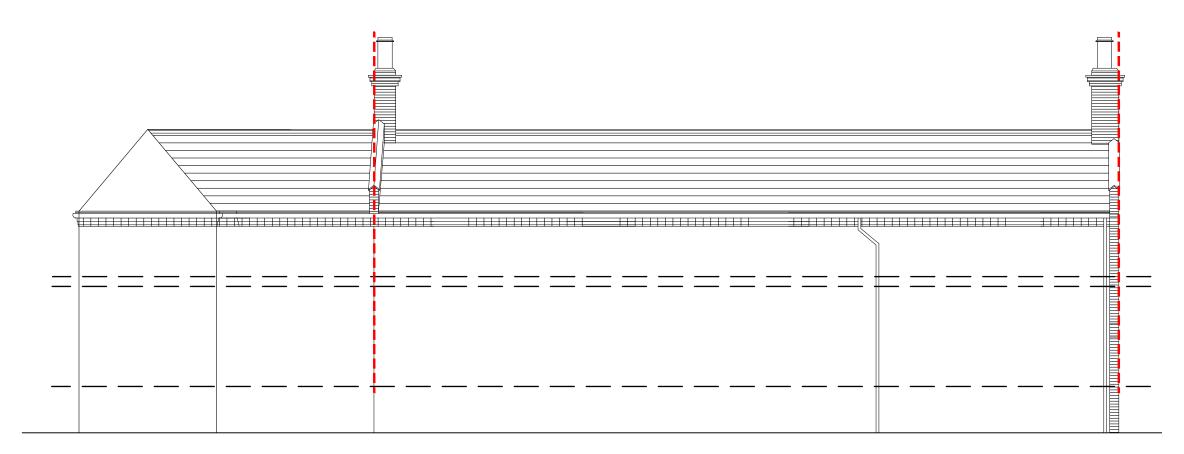

## **WEST ELEVATION**



# **EAST ELEVATION**



NOTES

Do not scale from this drawing. Only figured dimensions are to be taken from this drawing.
Contractor must verify all dimensions on site before commencing any work or shop drawings.
Report any discrepancies to the architect before commencing work. If this drawing sounds the
quantities taken in any way the architects are to be informed before the work is initiated. Work
the Construction (Design & Managament //Beguldeura SDI's not to start unit in Health and SI.

## DRAWING STATUS/TYPE KEY

### SURVEY NOTE





27 York Place · Leeds · LS1 2EY
leeds@nw-architects.co.uk · Tel: 0113 880 0510 · Fax: 0113 880 0511
WWW.NW-architects.co.uk



1-2 The Mews Beckenham, BR3 1AY

Existing

East and West Elevation

| Drawn By   | Date Drawn