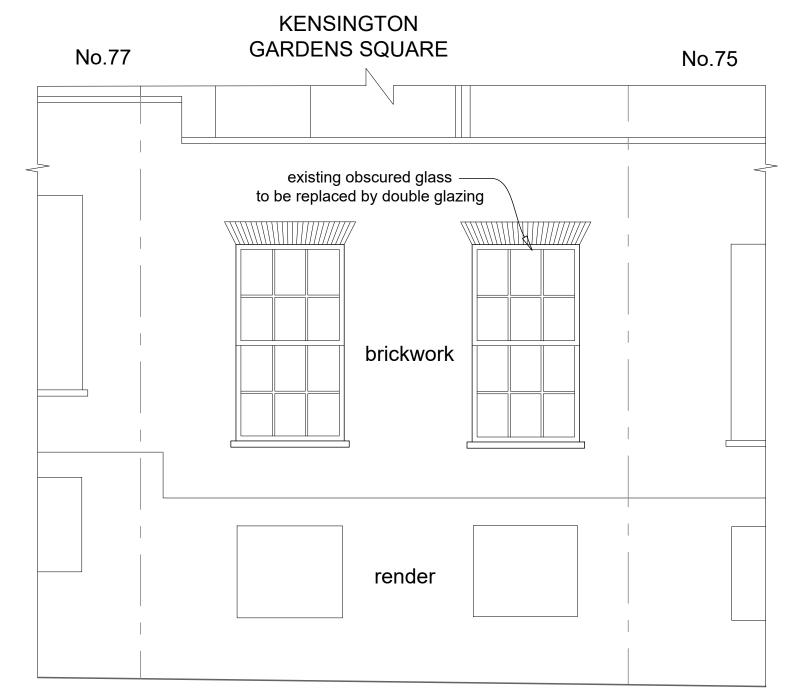

## REAR ELEVATION (FACING REDAN PLACE)

| -   | de-draft | BG    |    | SN  | 15/04/24 |
|-----|----------|-------|----|-----|----------|
| -   | edited   | BG    |    | SN  | 02/04/24 |
| -   | drawn    | BG    |    | SN  | 01/04/24 |
| REV | details  | check | by | cad | date     |
|     |          |       |    |     |          |