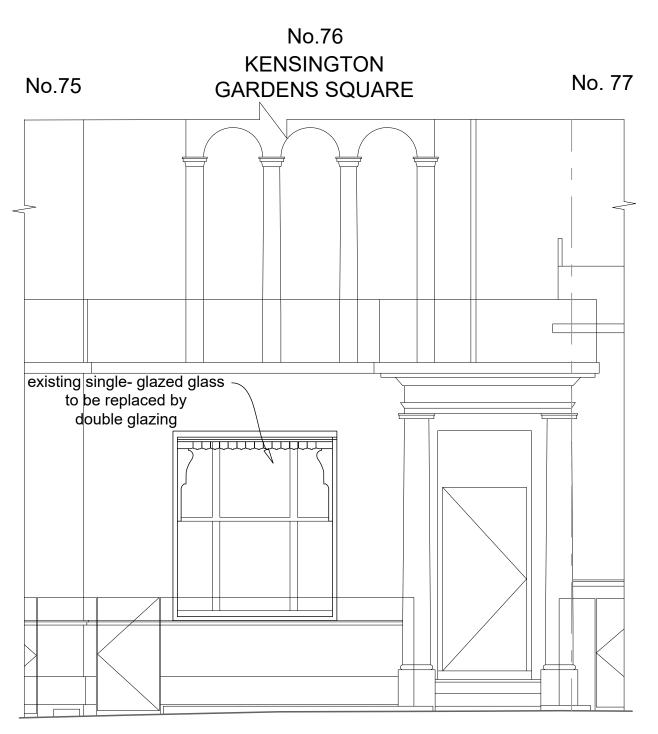

FRONT ELEVATION (FACING KENSINGTON GARDENS SQUARE)

This drawing is the copyright of Get Planning & Architecture Ltd. and may not be reproduced without permission. Dimensions must not be scaled (except for planning purposes) and must be checked prior to construction and manufacture.

No.76