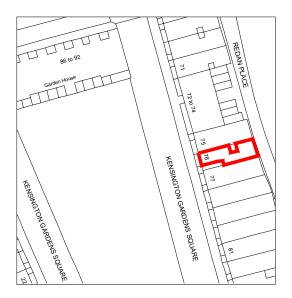

## **LOCATION PLAN** 1:1250

| -   | de-draft | BG    |    | SN  | 15/04/24 |
|-----|----------|-------|----|-----|----------|
| -   | drawn    | BG    |    | SN  | 02/04/24 |
| REV | details  | check | by | cad | date     |

Legend :
Site Boundary - Location Plan
Site Boundary - Block Plan