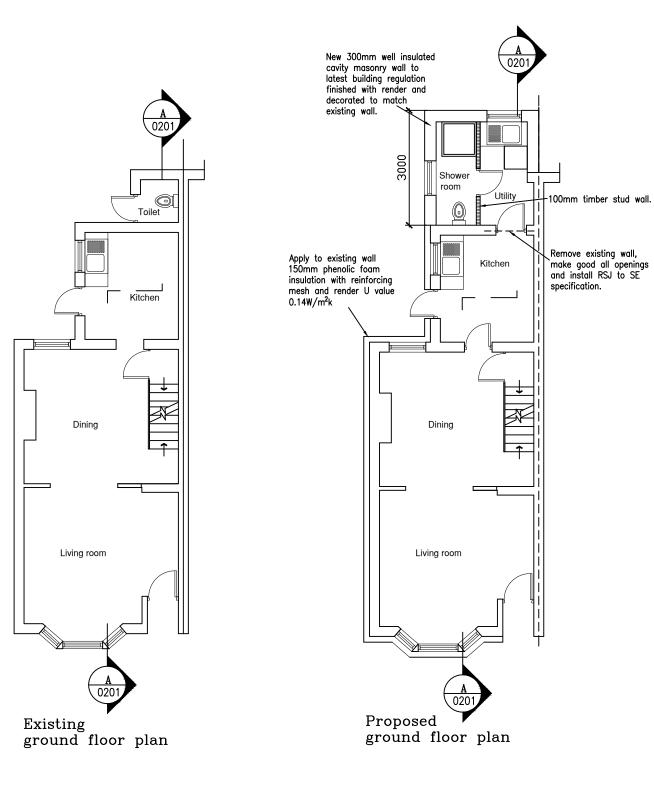

## project

Single storey rear extension and general refurbishment @ No1 Longfellow rd, Gillingham.Kent,ME7 5PB.

## client

Dolapo Olaleye, Falko Ltd

drawing title

Floor Plan