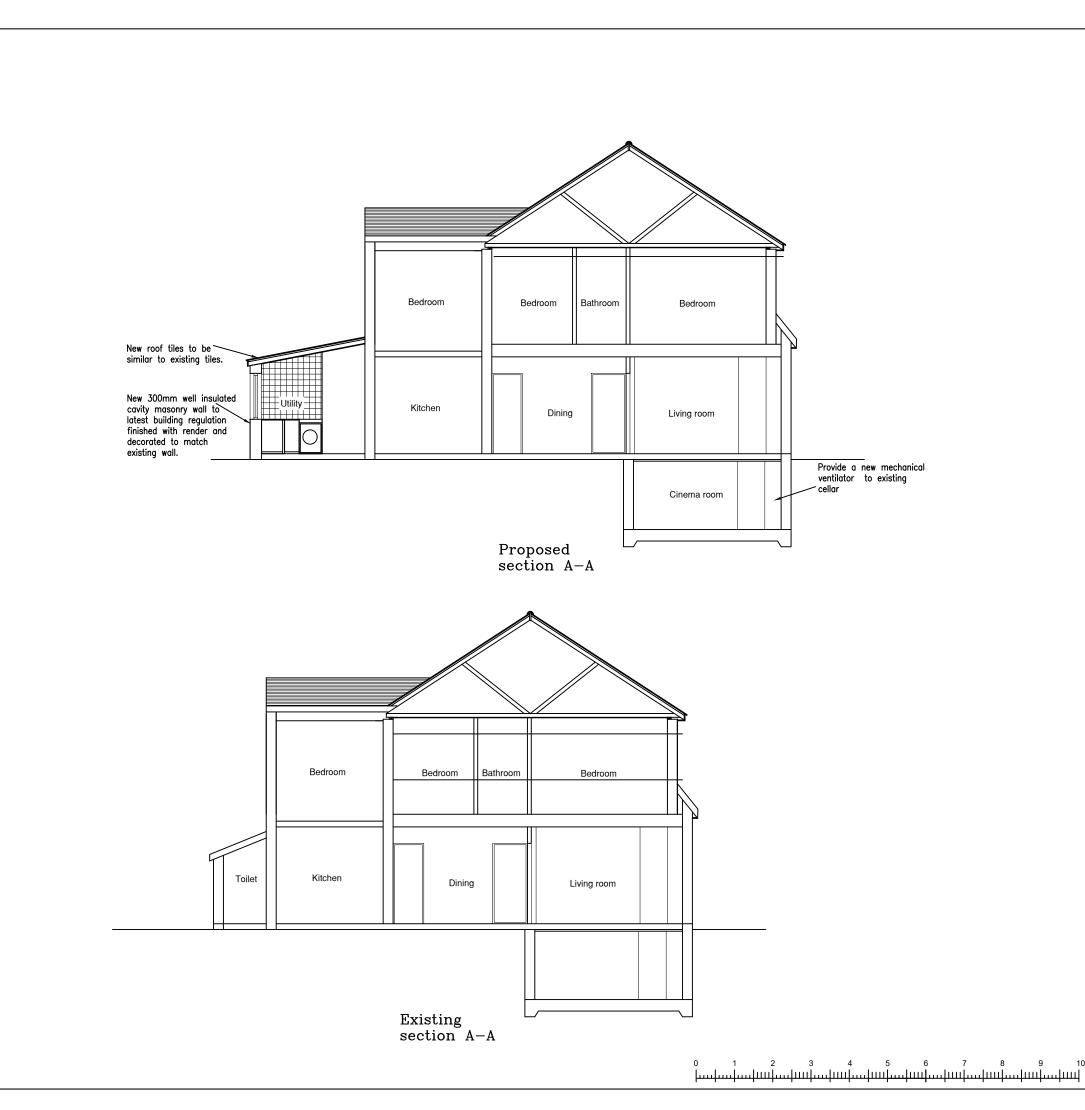

## project

Single storey rear extension and general refurbishment @ No1 Longfellow rd, Gillingham.Kent,ME7 5PB.

## client

Dolapo Olaleye, Falko Ltd

drawing title

Section

ENVIROFORM ASSOCIATES □□□ Design+Project Management+Construction □□□□

35 Meerbrook Rd. London SE3 9QG

TEL- 02083332199 07535956528

| designed | AA | date<br>April'24 |
|----------|----|------------------|
| drawn    |    |                  |
|          | OA | scale            |
| checked  |    | 1:100@A3         |
|          | AA |                  |