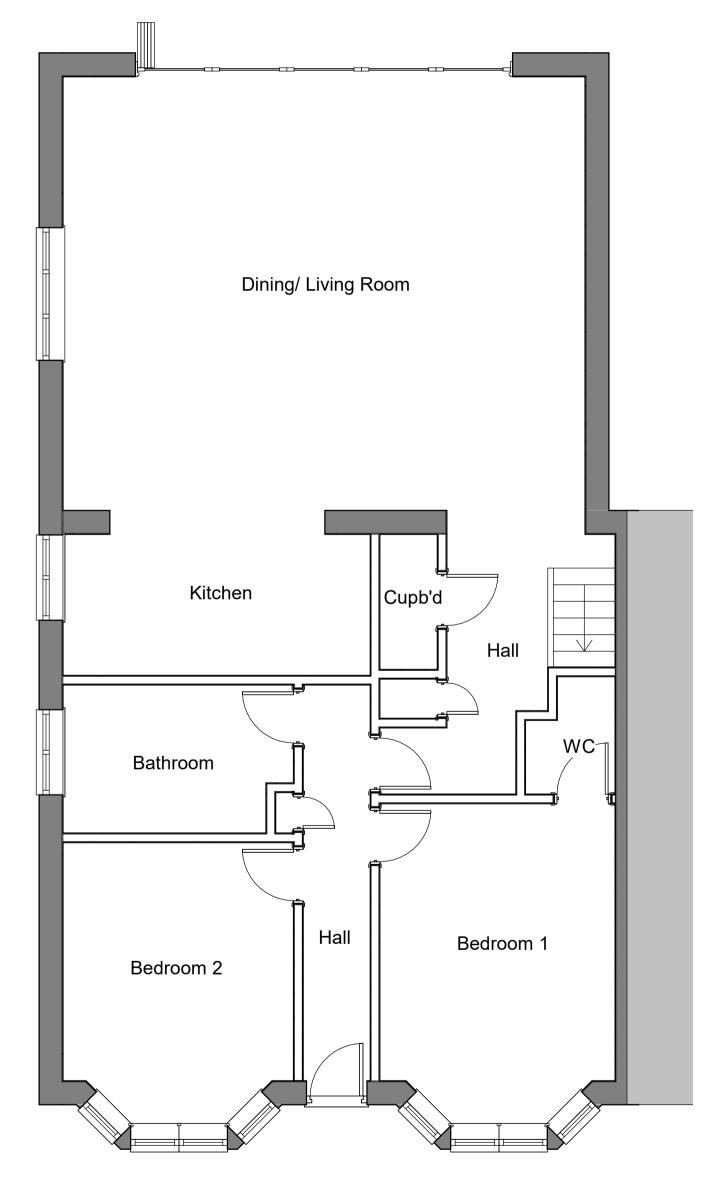

3 Front Elevation
1:100

4 LH Elevation
1:100

**S** Rear Elevation 1: 100

6 RH Elevation
1:100

Ground Floor
1:50

**2** Loft Plan
1:50

1:100 SCALE in METRES 1:50 SCALE in METRES

RESIDENTIAL ARCHITECTURE