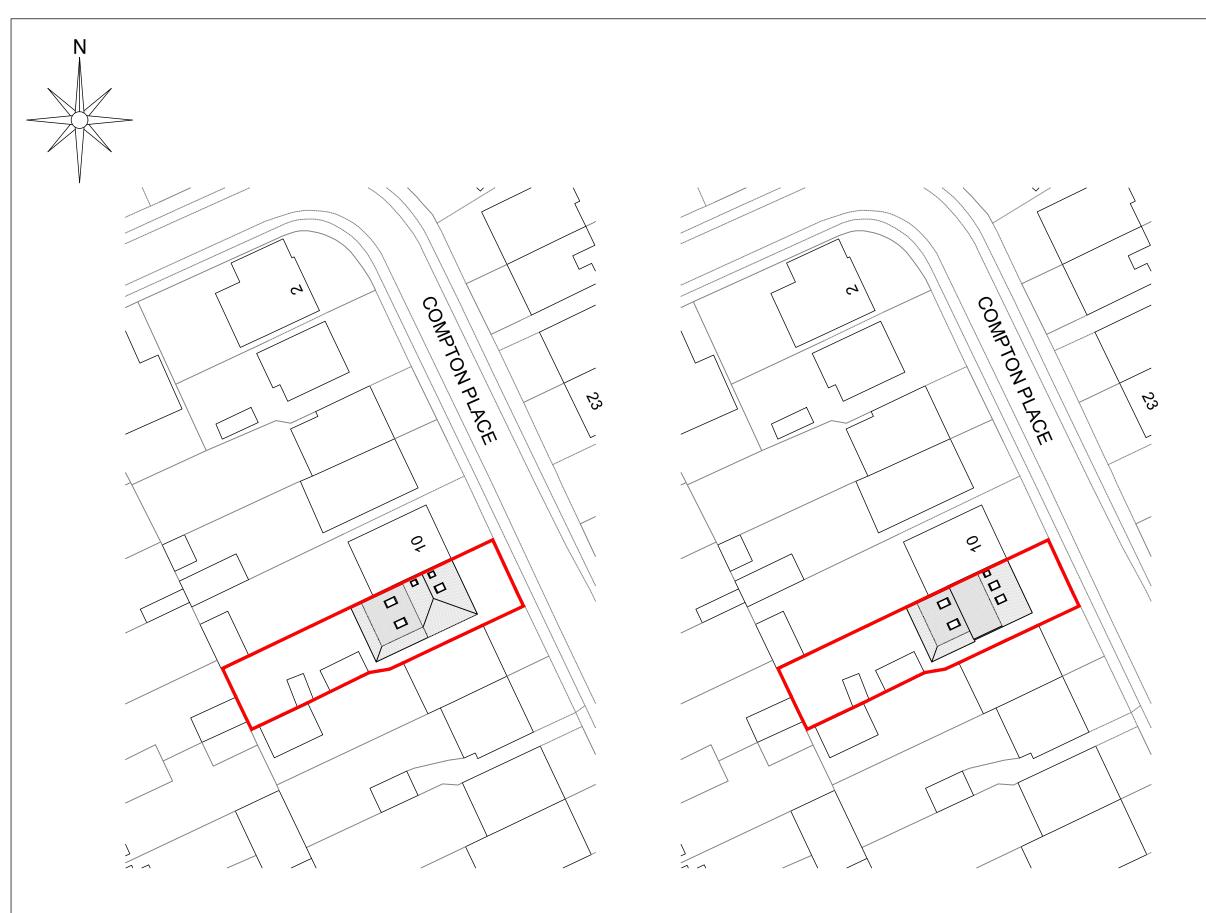

Existing Block Plan 1:500

Proposed Block Plan 1:500

| NOTES:<br>This drawing is to be read in conjunction with all<br>relevant Architects and Engineers drawings. Only<br>figured dimensions are to be used, for construction, all<br>dimensions are to be verified on site prior to work<br>commencing. |          |                  |      |
|----------------------------------------------------------------------------------------------------------------------------------------------------------------------------------------------------------------------------------------------------|----------|------------------|------|
| REV                                                                                                                                                                                                                                                | AMEN     | DMENT            | DATE |
| TITLE<br>8 Compton Place<br>WD19 5HG                                                                                                                                                                                                               |          |                  |      |
| Existing & Proposed<br>Block Plans                                                                                                                                                                                                                 |          |                  |      |
| DATE                                                                                                                                                                                                                                               | 24.04.24 | SCALE 1:500 @ A3 |      |
| DRAWN                                                                                                                                                                                                                                              | CC       | APPROVED         |      |
| RESIDENTIAL ARCHITECTURE<br>DRAWING STATUS                                                                                                                                                                                                         |          |                  |      |
| APPROVAL                                                                                                                                                                                                                                           |          |                  |      |
| DRAWIN                                                                                                                                                                                                                                             | G No     |                  | REV  |