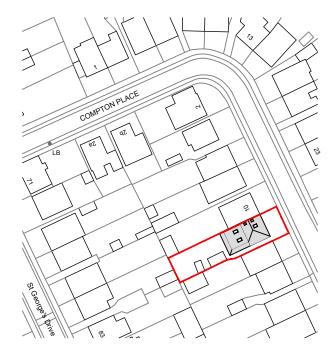

Ņ

Location Plan 1:1250 © Crown copyright 2023 Ordnance Survey 100053143

| NOTES:                                                                                                                                                                                                                                   |          |                  |      |
|------------------------------------------------------------------------------------------------------------------------------------------------------------------------------------------------------------------------------------------|----------|------------------|------|
| This drawing is to be read in conjunction with all<br>relevant Architects and Engineers drawings. Only<br>figured dimensions are to be used, for construction, all<br>dimensions are to be verified on site prior to work<br>commencing. |          |                  |      |
|                                                                                                                                                                                                                                          |          |                  |      |
|                                                                                                                                                                                                                                          |          |                  |      |
|                                                                                                                                                                                                                                          |          |                  |      |
| REV                                                                                                                                                                                                                                      | AMEN     | DMENT            | DATE |
|                                                                                                                                                                                                                                          | ,        |                  | DATE |
| 8 Compton Place<br>WD19 5HG                                                                                                                                                                                                              |          |                  |      |
| Location Plan                                                                                                                                                                                                                            |          |                  |      |
| DATE                                                                                                                                                                                                                                     | 24.04.24 | SCALE 1:1250@ A3 |      |
| DRAWN                                                                                                                                                                                                                                    | CC       | APPROVED         |      |
| RESIDENTIAL ARCHITECTURE                                                                                                                                                                                                                 |          |                  |      |
| DRAWING STATUS                                                                                                                                                                                                                           |          |                  |      |
| APPROVAL                                                                                                                                                                                                                                 |          |                  |      |
|                                                                                                                                                                                                                                          |          |                  | REV  |
|                                                                                                                                                                                                                                          |          | 79-203           |      |