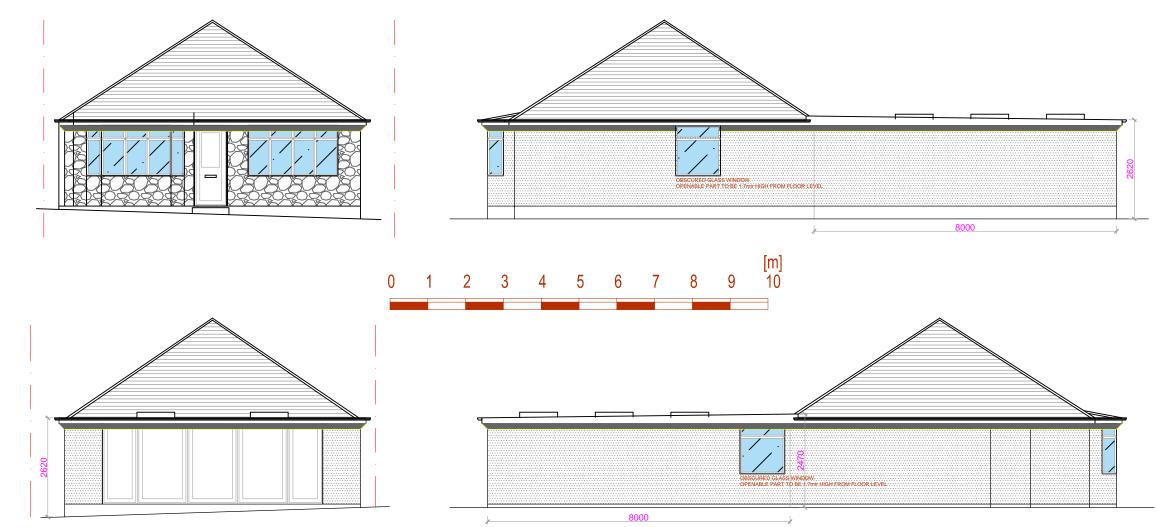

## FRONT ELEVATION (NO CHANGES)

**PROPOSED RHS ELEVATION** 

## **PROPOSED REAR ELEVATION**

**PROPOSED LHS ELEVATION** 

|                 |                                 |                  |                                       |            | _                   |                             |
|-----------------|---------------------------------|------------------|---------------------------------------|------------|---------------------|-----------------------------|
| Revision notes: |                                 | CLIENT           | SITE                                  | Date:      |                     | Planning A                  |
| Rev:            | Date: Notes:                    | Mr. J. Mangukiya | 62 Harrow Way                         | 25.04.2024 | P. M. M. M. LOC 21- | Party Wall                  |
| P01             | 13/04/2024 Existing Floor Plans |                  | Watford, WD19 5ET                     | Scale@A3:  |                     | info@shela                  |
|                 |                                 | DRAWING NO:      | DRAWING TITLE                         | 1:100      |                     | 020 3129                    |
|                 |                                 | 2024249.PA101    | EXISTING & PROPOSED GROUND FLOOR PLAN | Rev        |                     |                             |
|                 |                                 |                  |                                       | C01        | DESIGN STUDI        | www.krndesigr<br>www.shelad |