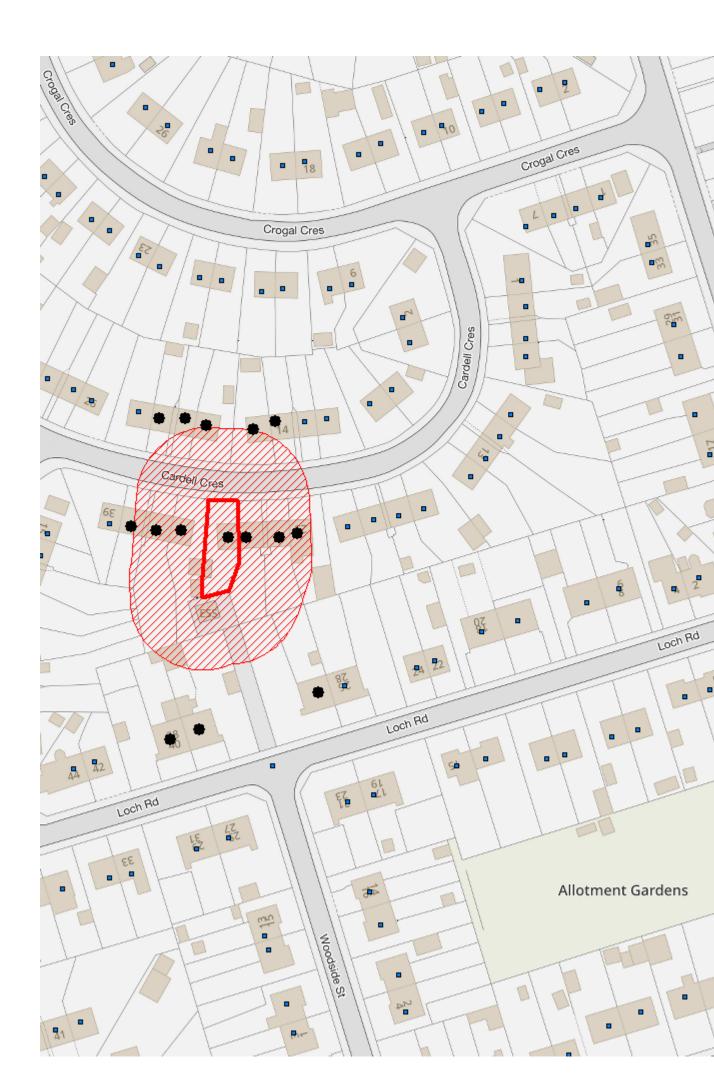

## **Neighbours Notified at:**

40 Loch Road, Chapelhall, North Lanarkshire, ML6 8TR 38 Loch Road, Chapelhall, North Lanarkshire, ML6 8TR 22 Cardell Crescent, Chapelhall, North Lanarkshire, ML6 8UL 16 Cardell Crescent, Chapelhall, North Lanarkshire, ML6 8UL 14 Cardell Crescent, Chapelhall, North Lanarkshire, ML6 8UL 9 Burn Crescent, Chapelhall, North Lanarkshire, ML6 8TS 7 Burn Crescent, Chapelhall, North Lanarkshire, ML6 8TS 5 Burn Crescent, Chapelhall, North Lanarkshire, ML6 8TS 36 Loch Road, Chapelhall, North Lanarkshire, ML6 8TR 34 Loch Road, Chapelhall, North Lanarkshire, ML6 8TR 32 Loch Road, Chapelhall, North Lanarkshire, ML6 8TP 30 Loch Road, Chapelhall, North Lanarkshire, ML6 8TP 20 Cardell Crescent, Chapelhall, North Lanarkshire, ML6 8UL 18 Cardell Crescent, Chapelhall, North Lanarkshire, ML6 8UL 11 Burn Crescent, Chapelhall, North Lanarkshire, ML6 8TS 37 Cardell Crescent, Chapelhall, North Lanarkshire, ML6 8UL 25 Cardell Crescent, Chapelhall, North Lanarkshire, ML6 8UL 35 Cardell Crescent, Chapelhall, North Lanarkshire, ML6 8UL 29 Cardell Crescent, Chapelhall, North Lanarkshire, ML6 8UL 33 Cardell Crescent, Chapelhall, North Lanarkshire, ML6 8UL 27 Cardell Crescent, Chapelhall, North Lanarkshire, ML6 8UL