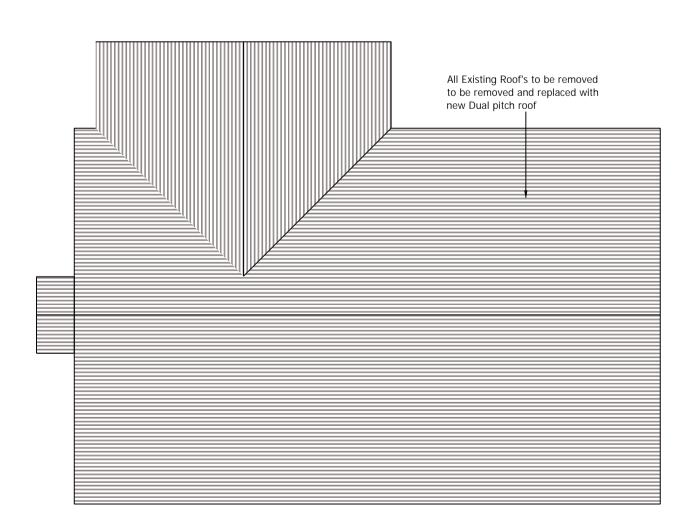

GROUND FLOOR: FLOOR PLAN SCALE 1:50@A1

ROOF PLAN: PLAN VIEW SCALE 1:100@A1

ELEVATION A: FRONT ELEVATION SCALE 1:100@A1

ELEVATION B: SIDE ELEVATION SCALE 1:100@A1

ELEVATION C: REAR ELEVATION SCALE 1:100@A1