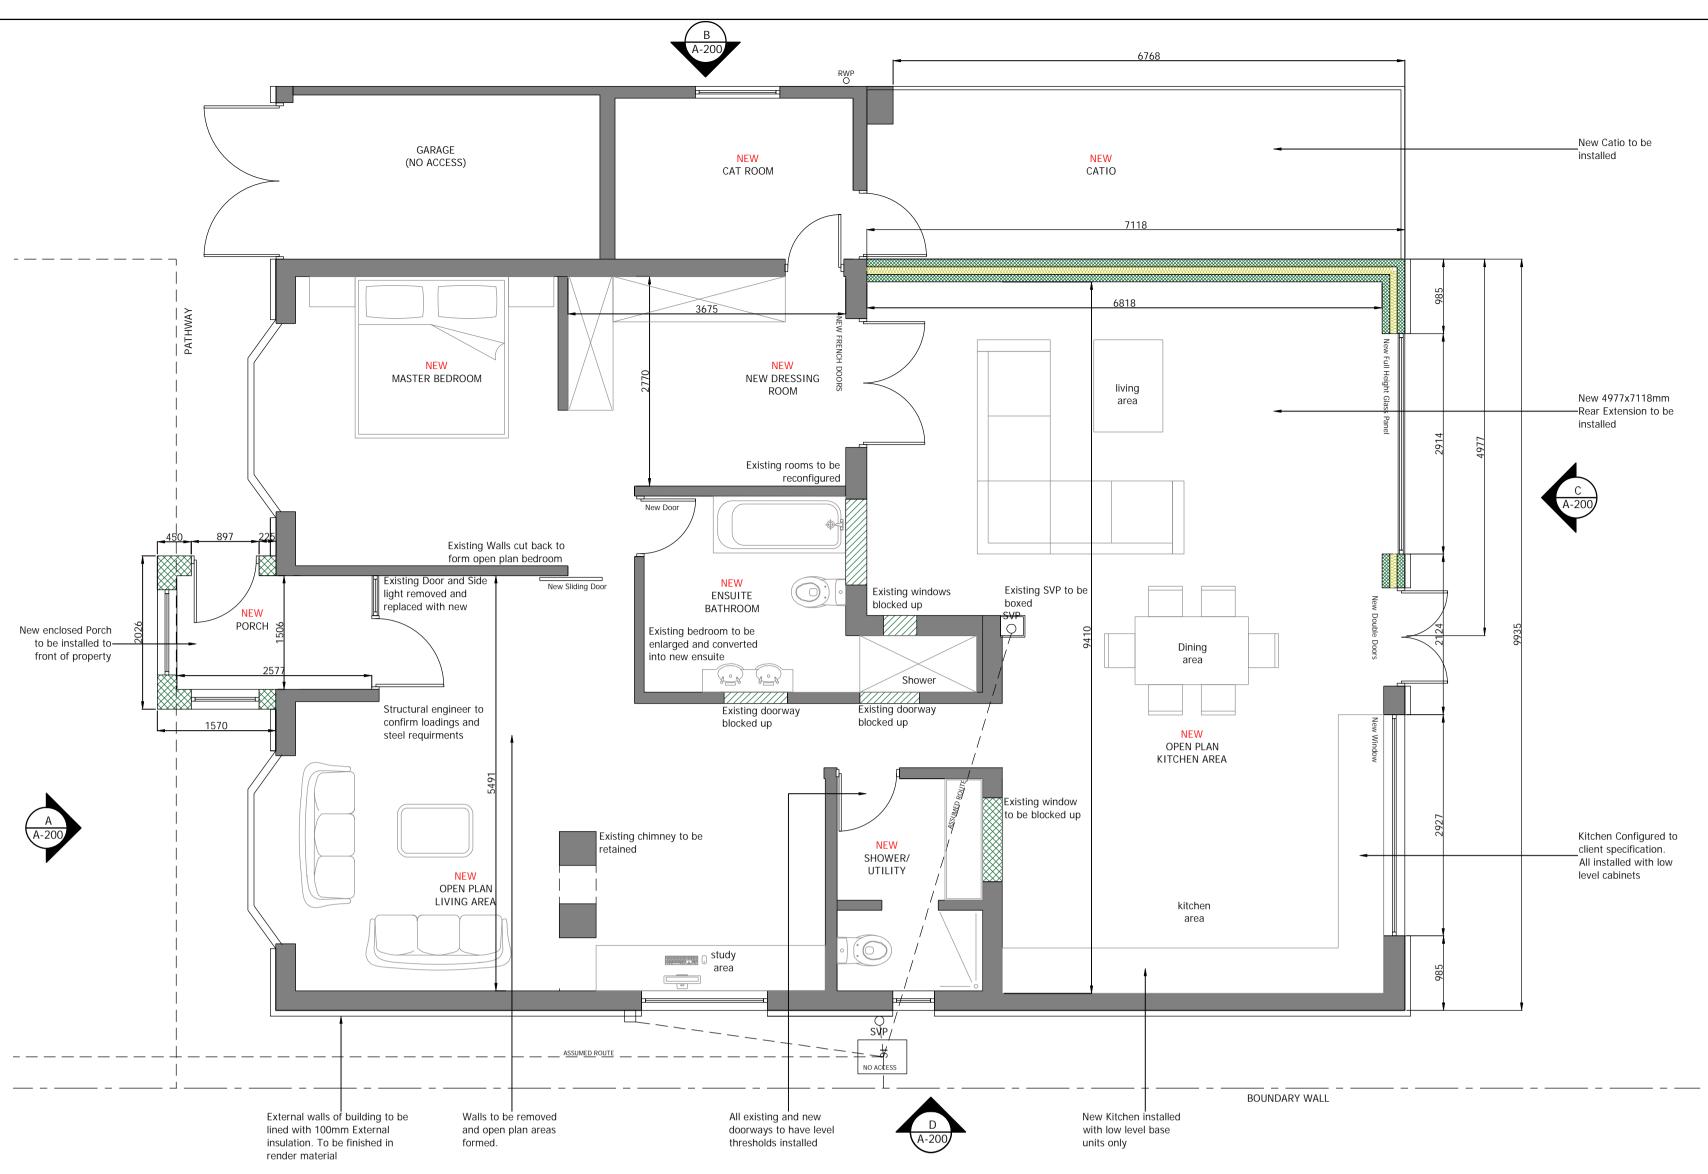

GROUND FLOOR: FLOOR PLAN SCALE 1:50@A1

ROOF PLAN: PLAN VIEW SCALE 1:100@A1

ELEVATION A: FRONT ELEVATION SCALE 1:100@A1

ELEVATION B: SIDE ELEVATION SCALE 1:100@A1

ELEVATION C: REAR ELEVATION SCALE 1:100@A1

ELEVATION D: SIDE ELEVATION side elevation. Insta with opaque glass SCALE 1:100@A1

SCALE BAR 1:50 (Meters)

GENERAL NOTES:

1. THE DRAWING IS INTENDED FOR THE LOCAL AUTHORITY TO HELP ILLUSTRATE COMPLIANCE TO THE BUILDINGS REGS. SHOULD THE CONTRACTOR FOOLOW THE DRAWINGS THEY ARE TO TAKE RESPONSIBILITY FOR THE CONSTRUCTION OF THE BUILDING INCLUDING COMPLIANCE TO THE REGS, FINAL DETAILS, APPEARANCE AND LOCATION OF ANY STRUCTURAL ELEMENTS