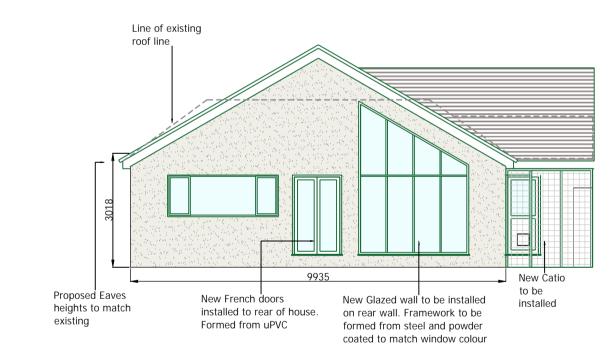

GROUND FLOOR: FLOOR PLAN SCALE 1:50@A1

ROOF PLAN: PLAN VIEW SCALE 1:100@A1

ELEVATION A: FRONT ELEVATION SCALE 1:100@A1

ELEVATION B: SIDE ELEVATION SCALE 1:100@A1

ELEVATION C: REAR ELEVATION SCALE 1:100@A1