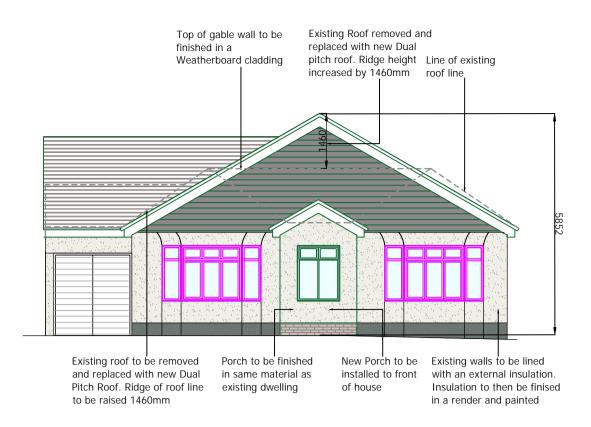

GROUND FLOOR: FLOOR PLAN SCALE 1:50@A1

ROOF PLAN: PLAN VIEW SCALE 1:100@A1

ELEVATION A: FRONT ELEVATION SCALE 1:100@A1

ELEVATION B: SIDE ELEVATION SCALE 1:100@A1

ELEVATION C: REAR ELEVATION SCALE 1:100@A1