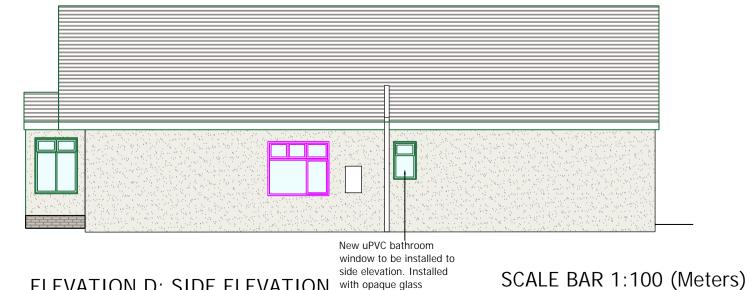

ELEVATION D: SIDE ELEVATION side elevation. Insta with opaque glass SCALE 1:100@A1

SCALE BAR 1:50 (Meters)

GENERAL NOTES:

1. THE DRAWING IS INTENDED FOR THE LOCAL AUTHORITY TO HELP ILLUSTRATE COMPLIANCE TO THE BUILDINGS REGS. SHOULD THE CONTRACTOR FOOLOW THE DRAWINGS THEY ARE TO TAKE RESPONSIBILITY FOR THE CONSTRUCTION OF THE BUILDING INCLUDING COMPLIANCE TO THE REGS, FINAL DETAILS, APPEARANCE AND LOCATION OF ANY STRUCTURAL ELEMENTS