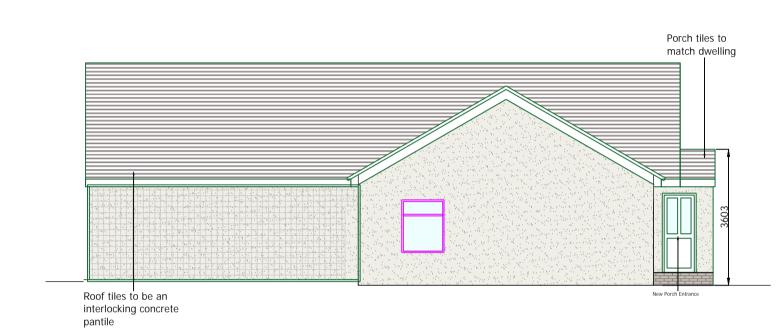

GROUND FLOOR: FLOOR PLAN SCALE 1:50@A1

ROOF PLAN: PLAN VIEW SCALE 1:100@A1

ELEVATION A: FRONT ELEVATION SCALE 1:100@A1

ELEVATION B: SIDE ELEVATION SCALE 1:100@A1

ELEVATION C: REAR ELEVATION SCALE 1:100@A1

ELEVATION D: SIDE ELEVATION side elevation. Insta with opaque glass SCALE 1:100@A1

SCALE BAR 1:50 (Meters)

GENERAL NOTES:

1. THE DRAWING IS INTENDED FOR THE LOCAL AUTHORITY TO HELP ILLUSTRATE COMPLIANCE TO THE BUILDINGS REGS. SHOULD THE CONTRACTOR FOOLOW THE DRAWINGS THEY ARE TO TAKE RESPONSIBILITY FOR THE CONSTRUCTION OF THE BUILDING INCLUDING COMPLIANCE TO THE REGS, FINAL DETAILS, APPEARANCE AND LOCATION OF ANY STRUCTURAL ELEMENTS