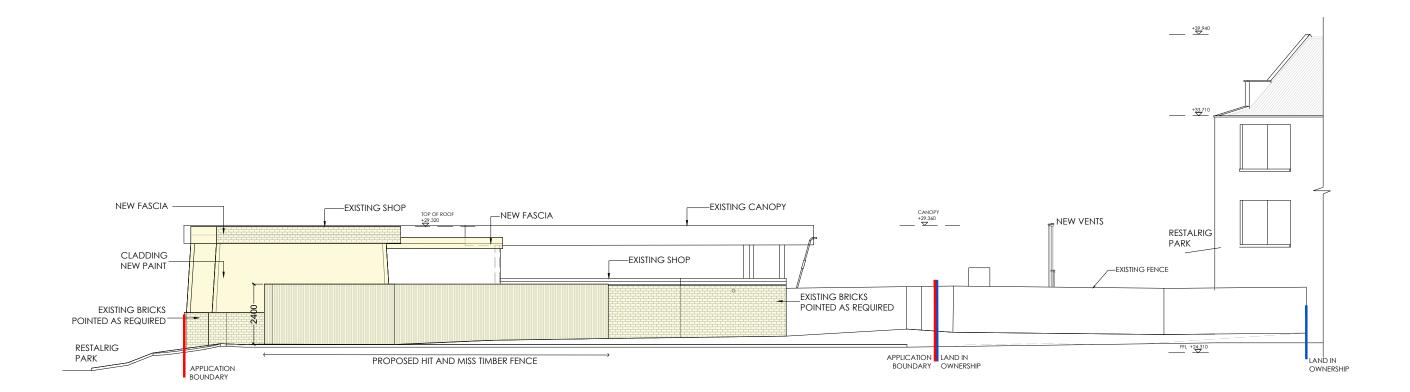

## PROPOSED SOUTH ELEVATION



## PROPOSED WEST ELEVATION

Alterations Application Boundary Land in Ownership

2 3 4 5 6 7 Metres PROPOSED SITE ELEVATIONS SCALE 1:150 @ A3

Do Not Scale Dimensions From Drawin

Rev. Date Description



croft Business Centre Tom Johnston Road Dundee DD4 8XD T: 01382 774111 F: 01382 739382

| 000  | Service Station Refurbishment<br>126-128 Restalrig Road<br>Edinburgh<br>EH7 6UW |
|------|---------------------------------------------------------------------------------|
| Drav | ving                                                                            |

Proposed Site Elevations

| Date     | Scale      |     |
|----------|------------|-----|
| MAR 2024 | 1:150 @ A3 | 3   |
| Job No   | Drwg No    | Rev |
| 3984     | PL_008     | -   |