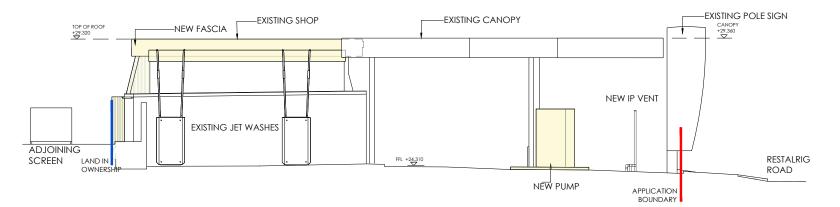

## PROPOSED WEST ELEVATION

Alterations Application Boundary Land in Ownership

2 3 4 5 6 7 Metres PROPOSED SITE ELEVATIONS SCALE 1:150 @ A3

Do Not Scale Dimensions From Drawin

Rev. Date Description

croft Business Centre Tom Johnston Road Dundee DD4 8XD T: 01382 774111 F: 01382 739382