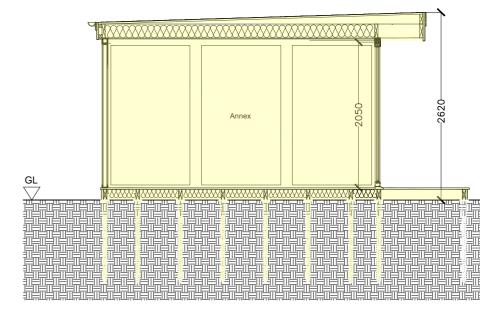

PROPOSED FRONT ELEVATION SCALE: 1:50.

PROPOSED SIDE ELEVATION SCALE: 1:50.

PROPOSED REAR ELEVATION SCALE: 1:50.

PROPOSED FLOOR PLAN SCALE: 1:50.

PROPOSED ROOF PLAN SCALE: 1:50.

PROPOSED SECTION SCALE: 1:50.

Walls are Walnut brown composite wall panels(insulated).

Roof to be constructed from 195mm x 45mm C24 trusses, finish to be black EPDM membrane, Insulation boards fitted between the rafters, tapered firing timbers fitted to create a run for water.