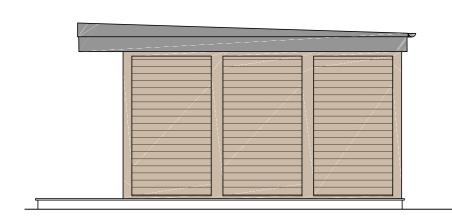

PROPOSED FRONT ELEVATION SCALE: 1:50.

PROPOSED SIDE ELEVATION SCALE: 1:50.

PROPOSED REAR ELEVATION SCALE: 1:50.

PROPOSED FLOOR PLAN SCALE: 1:50.

PROPOSED ROOF PLAN SCALE: 1:50.

PROPOSED SECTION SCALE: 1:50.