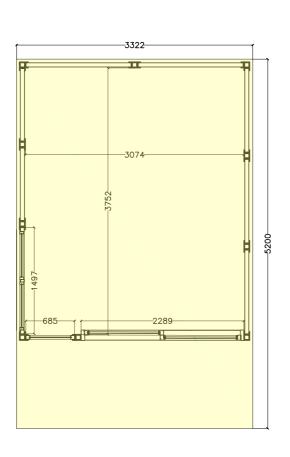

PROPOSED FRONT ELEVATION SCALE: 1:50.

PROPOSED SIDE ELEVATION SCALE: 1:50.

PROPOSED REAR ELEVATION SCALE: 1:50.

PROPOSED FLOOR PLAN SCALE: 1:50.

PROPOSED ROOF PLAN SCALE: 1:50.

PROPOSED SECTION SCALE: 1:50.

PROPOSED SIDE ELEVATION SCALE: 1:50.

Room Size: 3322 x 4000mm Room Colour: Outside Walnut / Inside White Windows/Doors: Black Outside / White Inside Fascia / Soffit: Black

Floor to be constructed from 150mm x 50mm joists & insulation boards fitted in between, 22mm chipboard flooring.