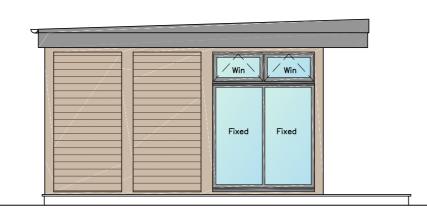

PROPOSED FRONT ELEVATION SCALE: 1:50.

PROPOSED SIDE ELEVATION SCALE: 1:50.

PROPOSED REAR ELEVATION SCALE: 1:50.

PROPOSED FLOOR PLAN SCALE: 1:50.

PROPOSED ROOF PLAN SCALE: 1:50.

PROPOSED SECTION SCALE: 1:50.