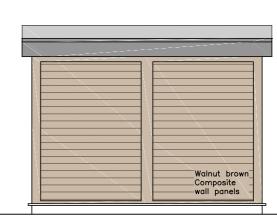

Walls are Walnut brown composite wall panels(insulated).

Roof to be constructed from 195mm x 45mm C24 trusses, finish to be black EPDM membrane, Insulation boards fitted between the rafters, tapered firing timbers fitted to create a run for water.